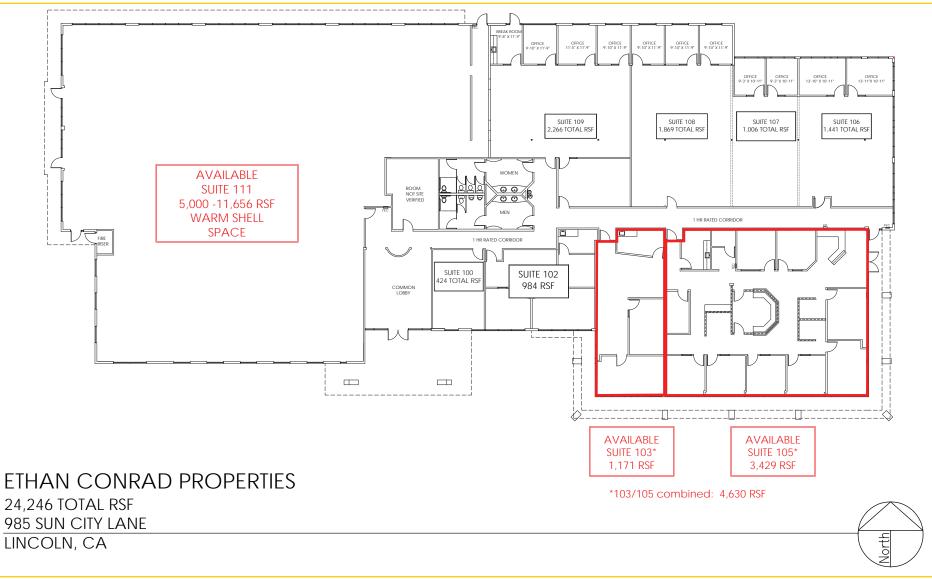

#### **AVAILABILITIES:**

| Suite    | RSF          | Lease Rates | Monthly Rent |
|----------|--------------|-------------|--------------|
| 103:     | 1,171        | \$1.79 PSF  | \$2,096.00   |
| 105:     | 3,429        | \$1.79 PSF  | \$6,192.00   |
| 103/105: | 4,630        | \$1.79 PSF  | \$8,288.00   |
| 111:     | 5,000-11,656 | \$1.59-1.69 | \$18,533.00  |