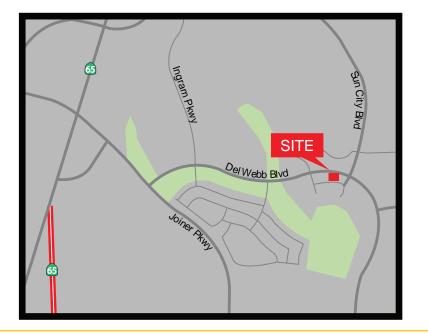

#### **PROPERTY DETAILS:**

Property is located in the heart of the Sun City Lincoln Hills Community. Home to more than 6,700 single family residences.

Excellent demographics with median household income of greater than \$100,000 for the population within 1 mile.