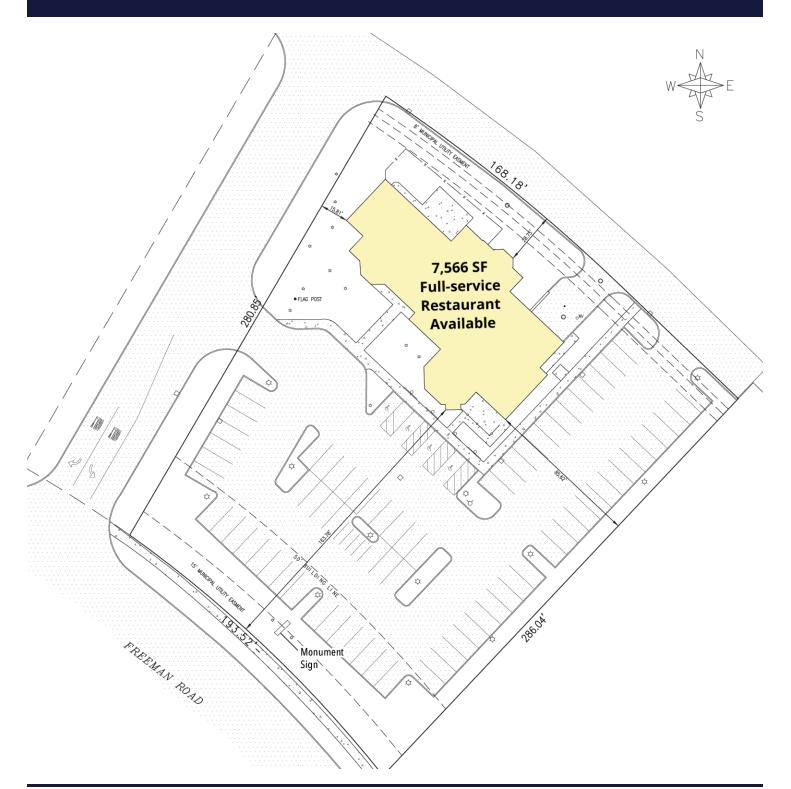

### For Lease Retail Property

- 7,566 SF freestanding full-service restaurant building off of Route 47 available
- Located less than a mile from Del Webb Sun City retirement community with approx. 6,000 homes
- ▶ I-90 access less than a 1/2 mile away
- Area retailers include Jewel-Osco, Taco Bell, T-Mobile, PNC Bank and many more