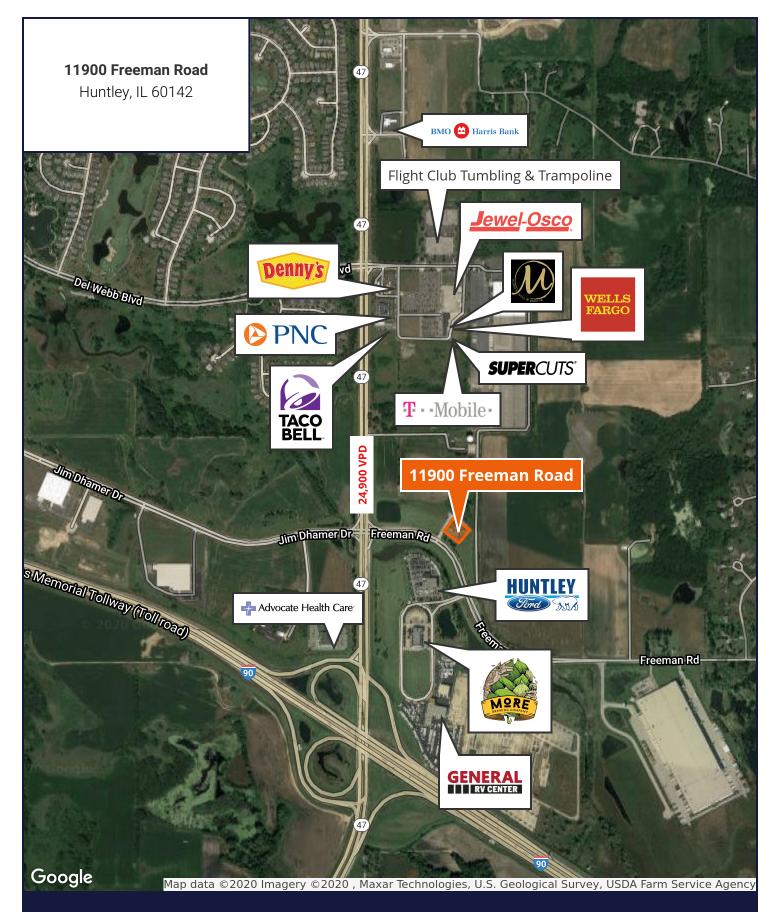

### For Lease Retail Property

- 7,566 SF freestanding full-service restaurant building off of Route 47 available
- Located less than a mile from Del Webb Sun City retirement community with approx. 6,000 homes
- ▶ I-90 access less than a 1/2 mile away
- Area retailers include Jewel-Osco, Taco Bell, T-Mobile, PNC Bank and many more