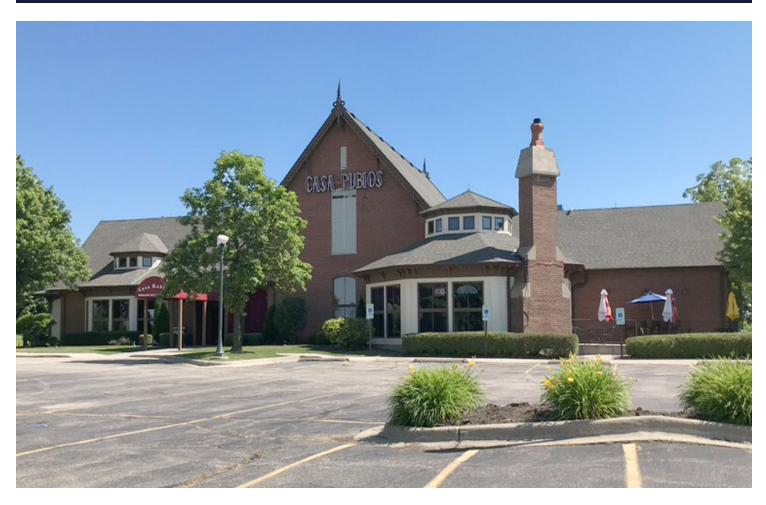

# 11900 Freeman Road

Huntley, IL | 60142

### For Lease Retail Property

- 7,566 SF freestanding full-service restaurant building off of Route 47 available
- Located less than a mile from Del Webb Sun City retirement community with approx. 6,000 homes
- ▶ I-90 access less than a 1/2 mile away
- Area retailers include Jewel-Osco, Taco Bell, T-Mobile, PNC Bank and many more