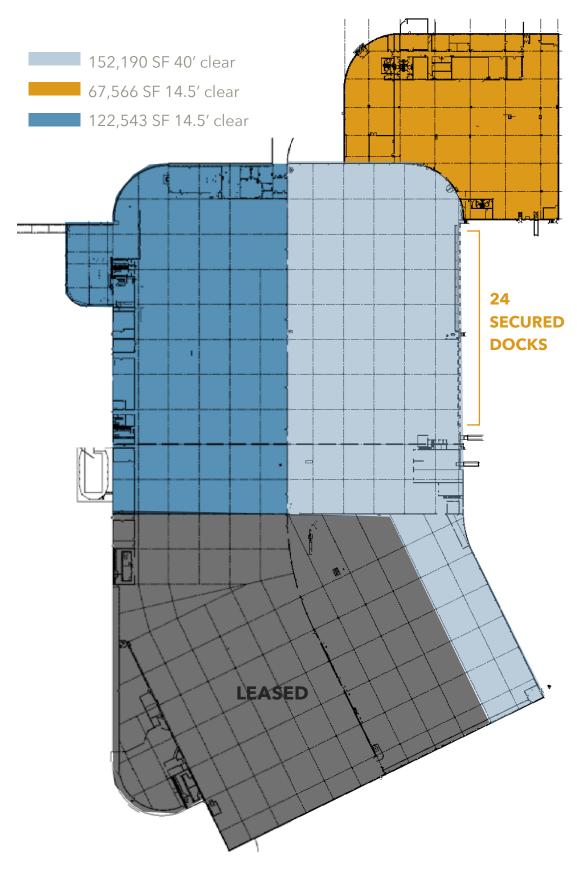

342,299 SF LIGHT MANUFACTURING, WAREHOUSE & DISTRIBUTION

45 minutes to Denver
152,190 SF 40' clear portion
24 Secured docks
190,109 SF 14.5' clear portion

Inarare opportunity, Colorado Springs' 5th largest manufacturing/distribution facility is being offered for lease. This site provides 1/5TH mile access to Interstate 25 and is located only 45 minutes south of Denver. It has over 152,190 SF of 40' clear warehouse and 190,109 SF of 14.5' clear facilities. The entire building is well maintained, fully sprinkled (in-rack), has redundant 12.5 kva electric service, a full-service cafeteria, front office, and 24 secured docks serving the warehouse. Landlord can demise on 50,000 SF segments. Wire-guided system and racks included.

### **FEATURES & AMENITIES**

- Up to 152,190 SF 40' Clear
- Demisable 50,000 SF Segments
- Racks Included
- Wire-Guided Forklifts
- Fully Sprinkled (In-Rack)
- 24 Secured Docks
- Temperature Controlled