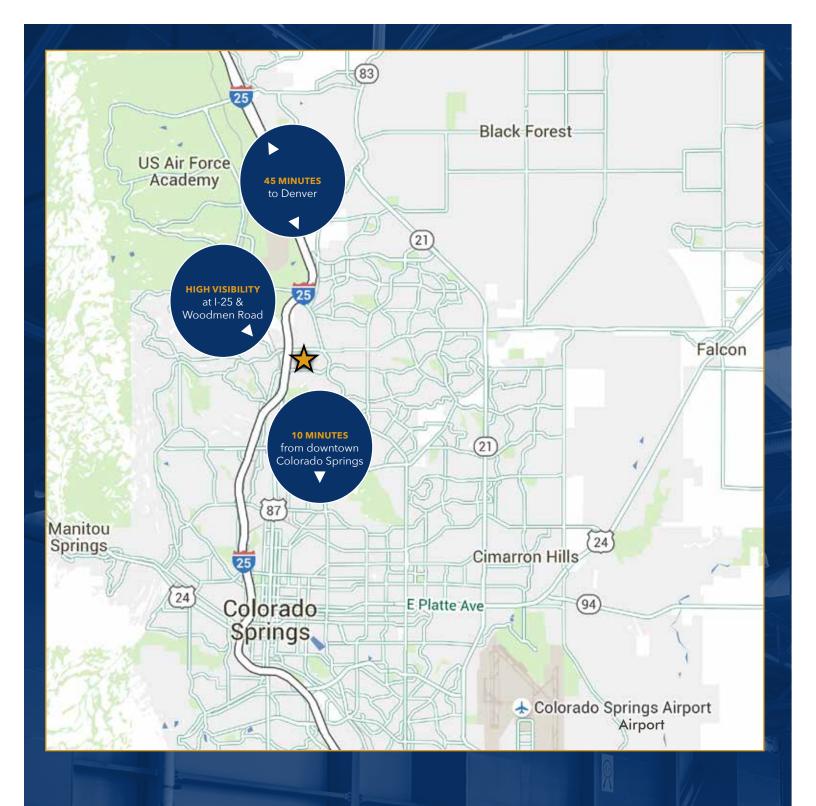

342,299 SF LIGHT MANUFACTURING, WAREHOUSE & DISTRIBUTION

45 minutes to Denver
152,190 SF 40' clear portion
24 Secured docks
190,109 SF 14.5' clear portion

Inarare opportunity, Colorado Springs' 5th largest manufacturing/distribution facility is being offered for lease. This site provides 1/5TH mile access to Interstate 25 and is located only 45 minutes south of Denver. It has over 152,190 SF of 40' clear warehouse and 190,109 SF of 14.5' clear facilities. The entire building is well maintained, fully sprinkled (in-rack), has redundant 12.5 kva electric service, a full-service cafeteria, front office, and 24 secured docks serving the warehouse. Landlord can demise on 50,000 SF segments. Wire-guided system and racks included.