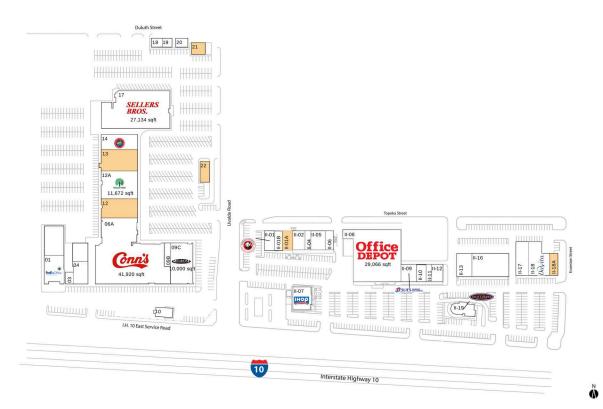

### **Available Space**

| 11.04.4 | 2 222 25 |
|---------|----------|
| II-01A  | 3,000 SF |
| II-18A  | 2,100 SF |
| 12      | 7,180 SF |
| 13      | 9,360 SF |
| 21      | 1,836 SF |
| 22      | 2,356 SF |

#### **Current Retailers**

| II-01  | Panda Express                   | 2,275 SF  |
|--------|---------------------------------|-----------|
| II-01B | World Finance                   | 1,204 SF  |
| 11-02  | Red Wing Shoes                  | 2,600 SF  |
| II-04  | ManCave Cutz                    | 1,300 SF  |
| II-05  | Vision Max                      | 3,250 SF  |
| II-06  | Hobo's Sandwich Shop            | 1,625 SF  |
| II-07  | IHOP                            | 4,552 SF  |
| II-08  | Office Depot                    | 29,066 SF |
| II-09  | Leslie's Swimming Pool Supplies | 3,200 SF  |
| II-10  | NOY Siempre                     | 2,000 SF  |
| II-11  | Rudolph Chiropractic            | 1,100 SF  |
| II-12  | Dentist                         | 2,400 SF  |
| II-13  | WIC Program                     | 4,200 SF  |
| II-16  | Nova Healthcare                 | 10,200 SF |
| II-17  | Women's Care Center             | 4,918 SF  |
| II-18  | DaVita Dialysis                 | 9,500 SF  |
| II-19  | Taco Cabana                     | 3,324 SF  |
| 01     | FedEx Office                    | 6,000 SF  |
| 03     | Ace Cash Express                | 1,200 SF  |
| 04     | The Smile Store                 | 3,600 SF  |
| 06A    | Conn's                          | 41,920 SF |
| 09B    | Sally Beauty Supply             | 1,600 SF  |
| 09C    | Melrose                         | 10,000 SF |
| 10     | Shipley Do-Nuts                 | 2,000 SF  |
| 12A    | Dollar Tree                     | 11,672 SF |
| 14     | Rent-A-Center                   | 4,239 SF  |
| 17     | Sellers Bros.                   | 27,134 SF |
| 18     | Barber Shop                     | 960 SF    |
| 19     | Boost Mobile                    | 961 SF    |
| 20     | Agua Pura                       | 1,200 SF  |