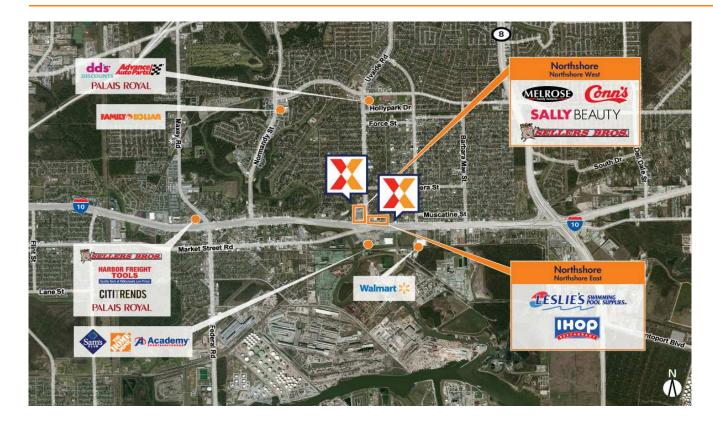

Retail space for lease located North of I-10 (184,000 VPD) at the intersection of Uvalde Rd (26,000 VPD); 11 miles East of downtown Houston

Densely populated area with 91,000+ within a 3-mile radius and an average income of \$57,000+

Daytime demos in excess of 89,000 ppl within 3 miles. due to the large industrial park just south Northshore

Sellers Bros.-anchored shopping center with a strong lineup of national tenants including Melrose, Conn's, Dollar Tree and Rent-A-Center, drawing 4,500 visits/day and over 1.6M annual visits

Located across I-10 from the new development with The Home Depot and Academy Sports + Outdoors

Adjacent to the East Houston Regional Medical Center

Pad sites available