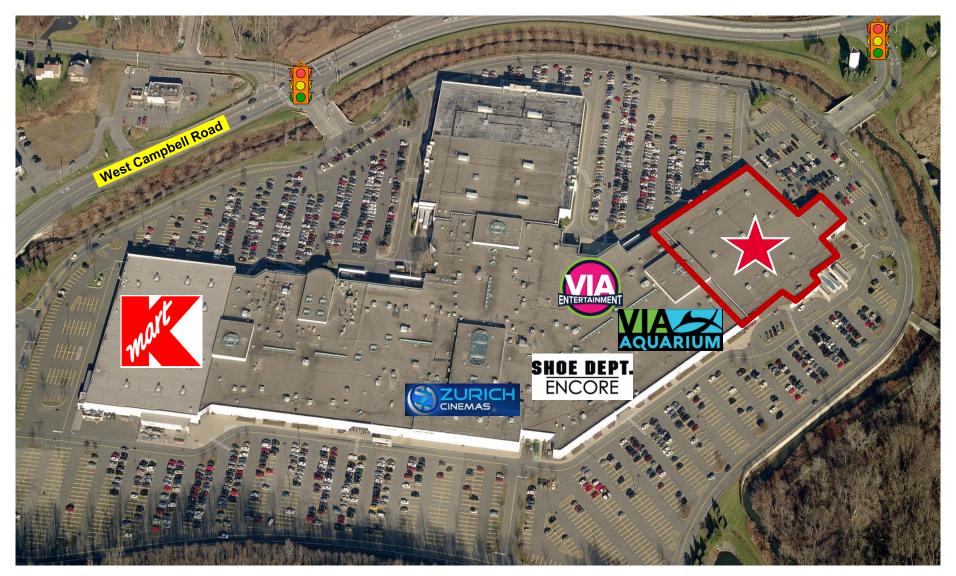

#### PROPERTY HIGHLIGHTS

- Excellent opportunity for big box retailer
- Ideal for retail, medical, office, technology user, data centers or warehouses.
- Includes the Sears Department Store and Sears Auto Center
- Four (4) Docks and Three (3) Grade Level Doors
- Great visibility
- Less than 3.5 miles from new Rivers Casino
- Attached to the Viaport Rotterdam, the premier shopping and entertainment destination that has recently undergone a \$10 million restoration project. Viaport contains a 25,000SF aguarium and a 30,000SF Fun Zone with bowling alley, comedy club, arcade, and full bar and restaurant.
- Area Retailers include: Via Aquarium, Via Entertainment, Ninety Nine Restaurant, Champs Sports, Bath & Body Works, Avenue, Christopher & Banks, Foot Locker, Victoria's Secret, Rainbow, Kmart, Zurich Cinemas and Shoe Department Encore.

# 93 West Campbell Road

Rotterdam, New York

**Location Map** 