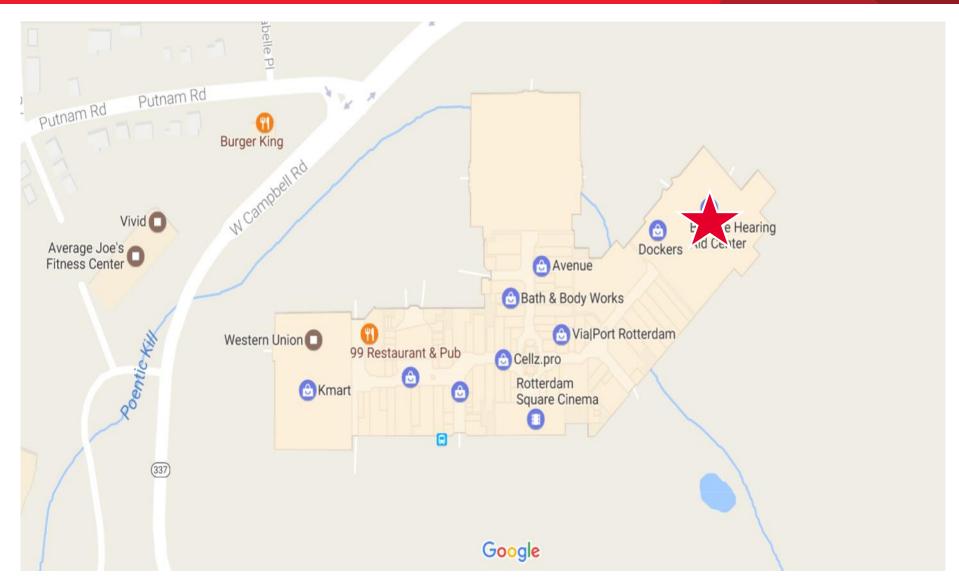

|
|----------------------------------|-------------|
| W. Campbell Road & I-890         | 20,690 AADT |
| W. Campbell Road & Putnam Rd.    | 27,977 AADT |
| Campbell Avenue & Burdeck Street | 29,113 AADT |
| Source: NYS DOT 2018             |             |

For more information, please contact:

Jeffrey D'Amore **Associate Real Estate Broker** 518 954 9160 idamore@pyramidbrokerage.com 40 British American Boulevard, Suite 2A Latham, New York 12110 phone: +1 518 489 9199



# 93 West Campbell Road

Rotterdam, New York



Approximate Plot Lines, Subject to Verification of Survey.

# FOR SALE OR LEASE 93 West Campbell Road

Rotterdam, New York



**Interior View** 



**Loading Docks** 



**Auto Center Entrance** 



**Main Entrance** 



# 93 West Campbell Road

Rotterdam, New York



**Location Map** 



# 93 West Campbell Road

Rotterdam, New York