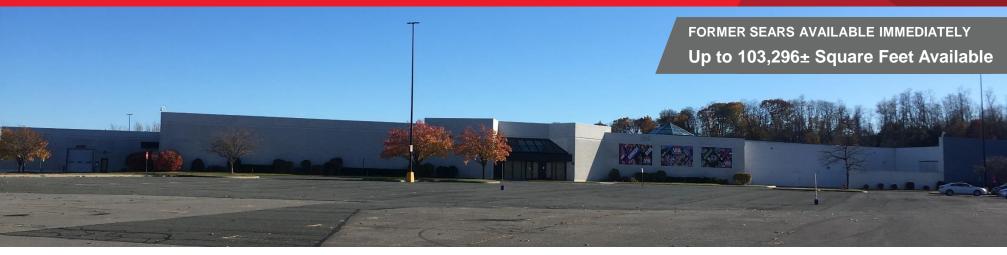

#### FOR SALE OR LEASE 93 West Campbell Road

Rotterdam, New York

#### PROPERTY HIGHLIGHTS

- Excellent opportunity for big box retailer
- Ideal for retail, medical, office, technology user, data centers or warehouses.
- Includes the Sears Department Store and Sears Auto Center
- Four (4) Docks and Three (3) Grade Level Doors
- Great visibility
- Less than 3.5 miles from new Rivers Casino
- Attached to the Viaport Rotterdam, the premier shopping and entertainment destination that has recently undergone a \$10 million restoration project. Viaport contains a 25,000SF aguarium and a 30,000SF Fun Zone with bowling alley, comedy club, arcade, and full bar and restaurant.
- Area Retailers include: Via Aquarium, Via Entertainment, Ninety Nine Restaurant, Champs Sports, Bath & Body Works, Avenue, Christopher & Banks, Foot Locker, Victoria's Secret, Rainbow, Kmart, Zurich Cinemas and Shoe Department Encore.