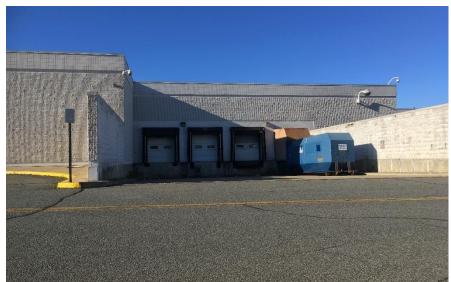

#### PROPERTY HIGHLIGHTS

- Excellent opportunity for big box retailer
- Ideal for retail, medical, office, technology user, data centers or warehouses.
- Includes the Sears Department Store and Sears Auto Center
- Four (4) Docks and Three (3) Grade Level Doors
- Great visibility
- Less than 3.5 miles from new Rivers Casino
- Attached to the Viaport Rotterdam, the premier shopping and entertainment destination that has recently undergone a \$10 million restoration project. Viaport contains a 25,000SF aguarium and a 30,000SF Fun Zone with bowling alley, comedy club, arcade, and full bar and restaurant.
- Area Retailers include: Via Aquarium, Via Entertainment, Ninety Nine Restaurant, Champs Sports, Bath & Body Works, Avenue, Christopher & Banks, Foot Locker, Victoria's Secret, Rainbow, Kmart, Zurich Cinemas and Shoe Department Encore.

# FOR SALE OR LEASE 93 West Campbell Road

Rotterdam, New York

**Interior View** 

**Loading Docks** 

**Auto Center Entrance** 

**Main Entrance** 