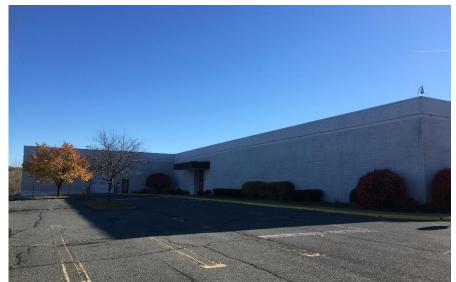

#### FOR SALE OR LEASE 93 West Campbell Road

Rotterdam, New York

#### PROPERTY HIGHLIGHTS

- Excellent opportunity for big box retailer
- Ideal for retail, medical, office, technology user, data centers or warehouses.
- Includes the Sears Department Store and Sears Auto Center
- Four (4) Docks and Three (3) Grade Level Doors
- Great visibility
- Less than 3.5 miles from new Rivers Casino
- Attached to the Viaport Rotterdam, the premier shopping and entertainment destination that has recently undergone a \$10 million restoration project. Viaport contains a 25,000SF aguarium and a 30,000SF Fun Zone with bowling alley, comedy club, arcade, and full bar and restaurant.
- Area Retailers include: Via Aquarium, Via Entertainment, Ninety Nine Restaurant, Champs Sports, Bath & Body Works, Avenue, Christopher & Banks, Foot Locker, Victoria's Secret, Rainbow, Kmart, Zurich Cinemas and Shoe Department Encore.