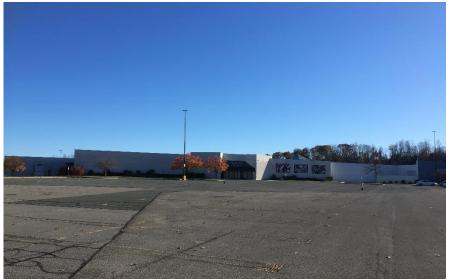

#### FOR SALE OR LEASE 93 West Campbell Road

Rotterdam, New York

#### PROPERTY HIGHLIGHTS

- Excellent opportunity for big box retailer
- Ideal for retail, medical, office, technology user, data centers or warehouses.
- Includes the Sears Department Store and Sears Auto Center
- Four (4) Docks and Three (3) Grade Level Doors
- Great visibility
- Less than 3.5 miles from new Rivers Casino
- Attached to the Viaport Rotterdam, the premier shopping and entertainment destination that has recently undergone a \$10 million restoration project. Viaport contains a 25,000SF aguarium and a 30,000SF Fun Zone with bowling alley, comedy club, arcade, and full bar and restaurant.
- Area Retailers include: Via Aquarium, Via Entertainment, Ninety Nine Restaurant, Champs Sports, Bath & Body Works, Avenue, Christopher & Banks, Foot Locker, Victoria's Secret, Rainbow, Kmart, Zurich Cinemas and Shoe Department Encore.