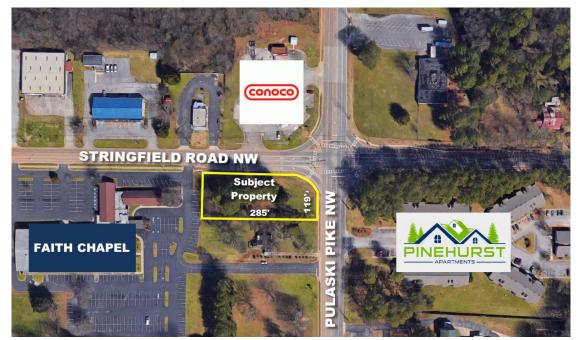

## **PULASKI PIKE & STRINGFIELD ROAD PROPERTY BRIEF**

| DESCRIPTION:   | GREAT CORNER DEVELOPMENT LOT WITH FRONTAGE ON PULASKI PIKE<br>AND STRINGFIELD ROAD.       |
|----------------|-------------------------------------------------------------------------------------------|
| LOCATION:      | SUBJECT PROPERTY LOCATED ON THE SOUTHWEST CORNER OF PULASKI<br>PIKE AND STRINGFIELD ROAD. |
| LOT SIZE:      | 285' X 119' (+/-) / 0.77 ACRE (+/-) / 33,915 SQ. FT. (+/-)                                |
| ZONING:        | R1-A – RESIDENCE 1A DISTRICT (VARIANCE NEEDED FOR COMMERCIAL)                             |
| TRAFFIC COUNT: | 18,700 (+/-) VEHICLES PER DAY                                                             |
| SALE PRICE:    | \$65,000                                                                                  |

## PULASKI PIKE & STRINGFIELD ROAD