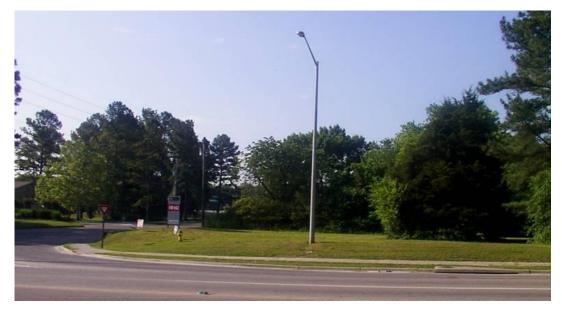

## **PULASKI PIKE & STRINGFIELD ROAD PROPERTY BRIEF**

| DESCRIPTION:   | GREAT CORNER DEVELOPMENT LOT WITH FRONTAGE ON PULASKI PIKE<br>AND STRINGFIELD ROAD.       |
|----------------|-------------------------------------------------------------------------------------------|
| LOCATION:      | SUBJECT PROPERTY LOCATED ON THE SOUTHWEST CORNER OF PULASKI<br>PIKE AND STRINGFIELD ROAD. |
| LOT SIZE:      | 285' X 119' (+/-) / 0.77 ACRE (+/-) / 33,915 SQ. FT. (+/-)                                |
| ZONING:        | R1-A – RESIDENCE 1A DISTRICT (VARIANCE NEEDED FOR COMMERCIAL)                             |
| TRAFFIC COUNT: | 18,700 (+/-) VEHICLES PER DAY                                                             |
| SALE PRICE:    | \$65,000                                                                                  |

## PULASKI PIKE & STRINGFIELD ROAD