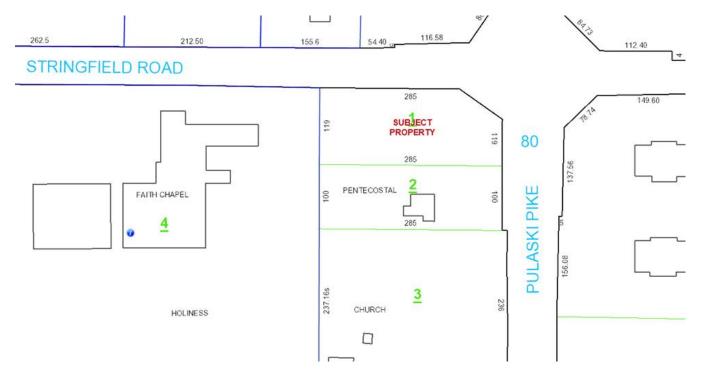

## **PULASKI PIKE & STRINGFIELD ROAD PROPERTY BRIEF**

| DESCRIPTION:   | GREAT CORNER DEVELOPMENT LOT WITH FRONTAGE ON PULASKI PIKE<br>AND STRINGFIELD ROAD.       |
|----------------|-------------------------------------------------------------------------------------------|
| LOCATION:      | SUBJECT PROPERTY LOCATED ON THE SOUTHWEST CORNER OF PULASKI<br>PIKE AND STRINGFIELD ROAD. |
| LOT SIZE:      | 285' X 119' (+/-) / 0.77 ACRE (+/-) / 33,915 SQ. FT. (+/-)                                |
| ZONING:        | R1-A – RESIDENCE 1A DISTRICT (VARIANCE NEEDED FOR COMMERCIAL)                             |
| TRAFFIC COUNT: | 18,700 (+/-) VEHICLES PER DAY                                                             |
| SALE PRICE:    | \$65,000                                                                                  |

## PULASKI PIKE & STRINGFIELD ROAD