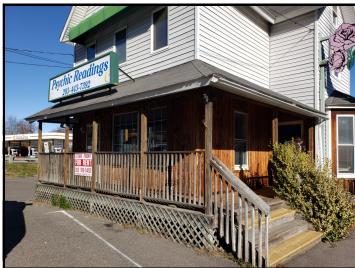

## FOR LEASE

677 and 679 Rubber Avenue Naugatuck, CT 06770

2 UNITS AVAILABLE FOR LEASE - 900 SF+/- EACH

Front unit would be an ideal location for a beauty or hair salonAlready set up for salon use with 6 sinks.

Rear unit is comprised of open space with new flooring.This unit would make a great fitness / yoga studio

Asking \$1,000.00 per month Gross plus utilities each