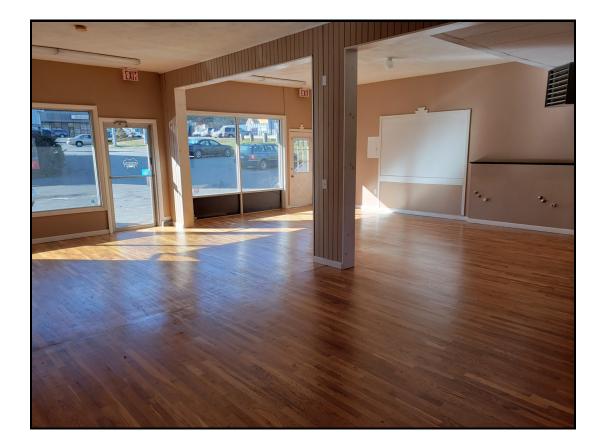

Rear unit is comprised of open space with new flooring.This unit would make a great fitness / yoga studio

Asking \$1,000.00 per month Gross plus utilities each