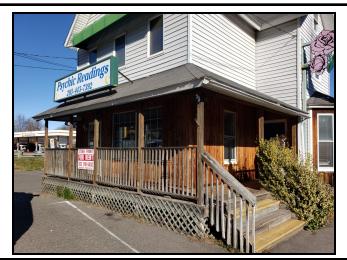

## FOR LEASE

677 and 679 Rubber Avenue Naugatuck, CT 06770

2 UNITS AVAILABLE FOR LEASE - 900 SF+/- EACH

Front unit would be an ideal location for a beauty or hair salonAlready set up for salon use with 6 sinks.

Rear unit is comprised of open space with new flooring.This unit would make a great fitness / yoga studio

Asking \$1,000.00 per month Gross plus utilities each