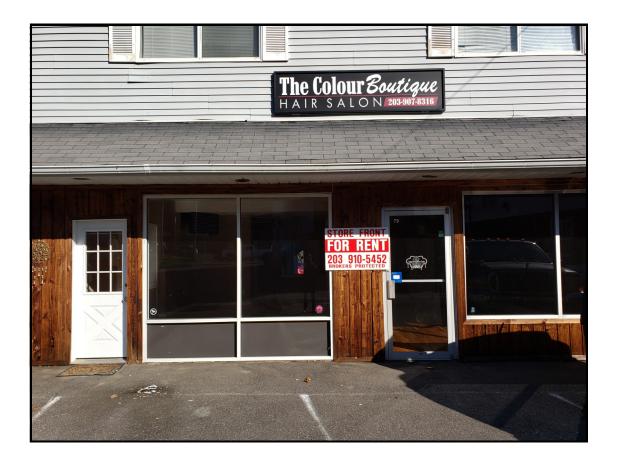

## FOR LEASE

677 and 679 Rubber Avenue Naugatuck, CT 06770

2 UNITS AVAILABLE FOR LEASE - 900 SF+/- EACH

Front unit would be an ideal location for a beauty or hair salonAlready set up for salon use with 6 sinks.

Rear unit is comprised of open space with new flooring.This unit would make a great fitness / yoga studio

Asking \$1,000.00 per month Gross plus utilities each