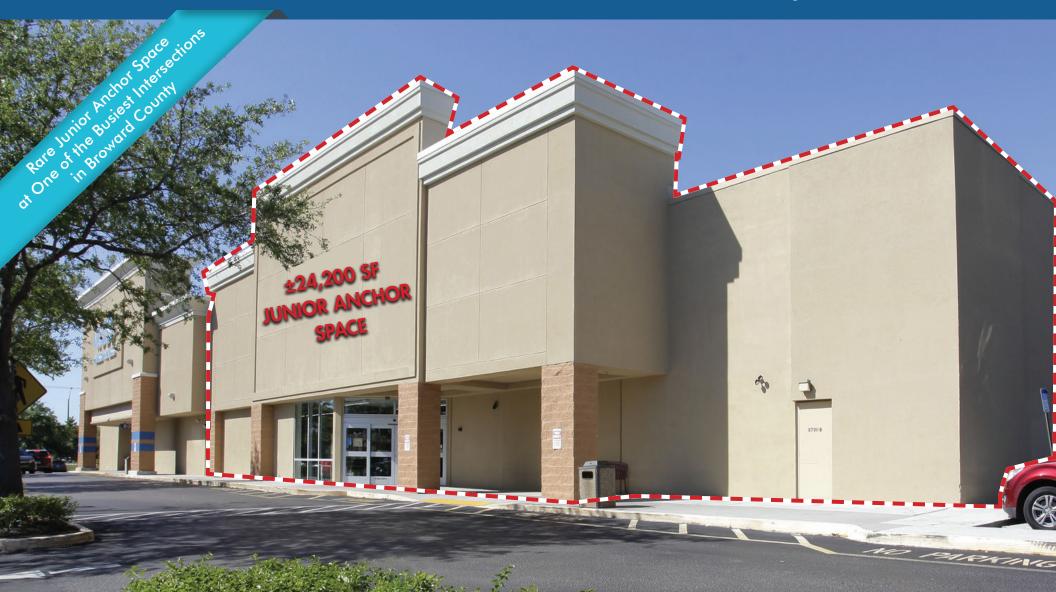

# ±24,200 SF JUNIOR ANCHOR AVAILABLE

3701 W. HILLSBORO BLVD. | DEERFIELD BEACH, FL

#### **HIGHLIGHTS**

- Rare ±24,200 SF current national junior anchor space available
- Join 💢
- Located at the NWC of Hillsboro Boulevard and Powerline Road with combined 72,500 ADT
- One of the major retail trade area's in Broward County
- This site trades to Central Boca Raton in addition to North Broward