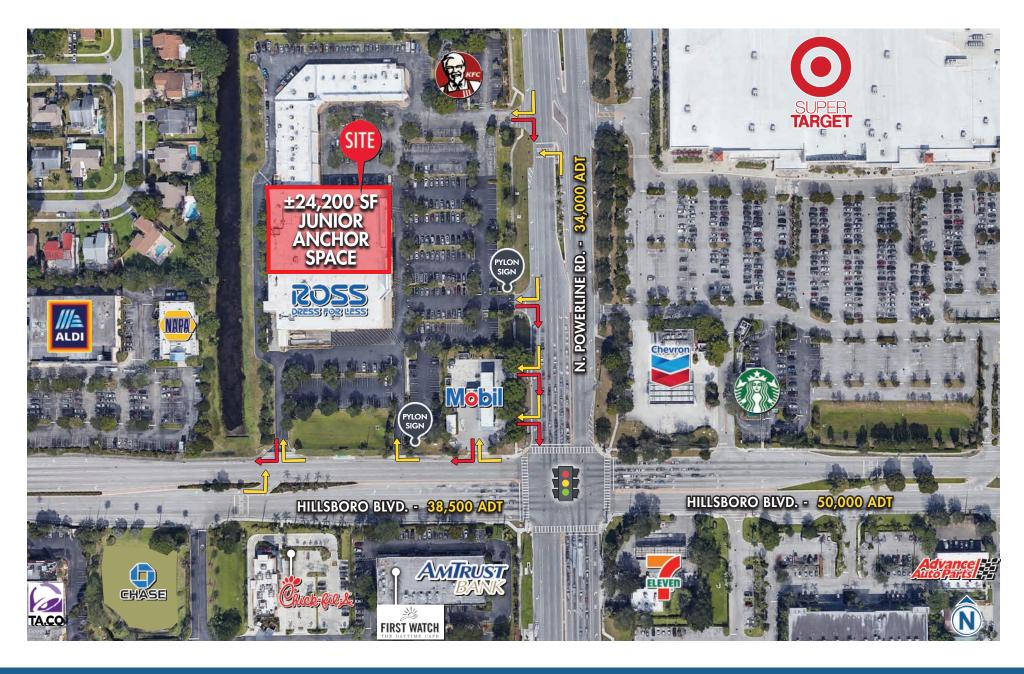

### **KATZ & ASSOCIATES**

AERIAL | CLOSE-UP

3701 W. HILLSBORO BLVD. DEERFIELD BEACH, FL