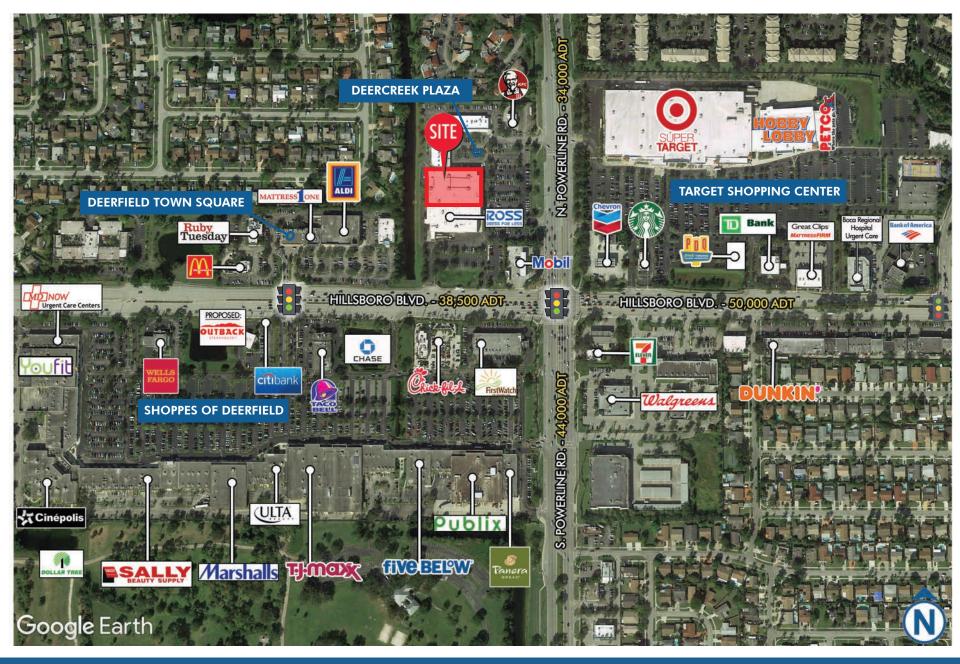

### **KATZ & ASSOCIATES**

AERIAL | TRADE

3701 W. HILLSBORO BLVD. DEERFIELD BEACH, FL