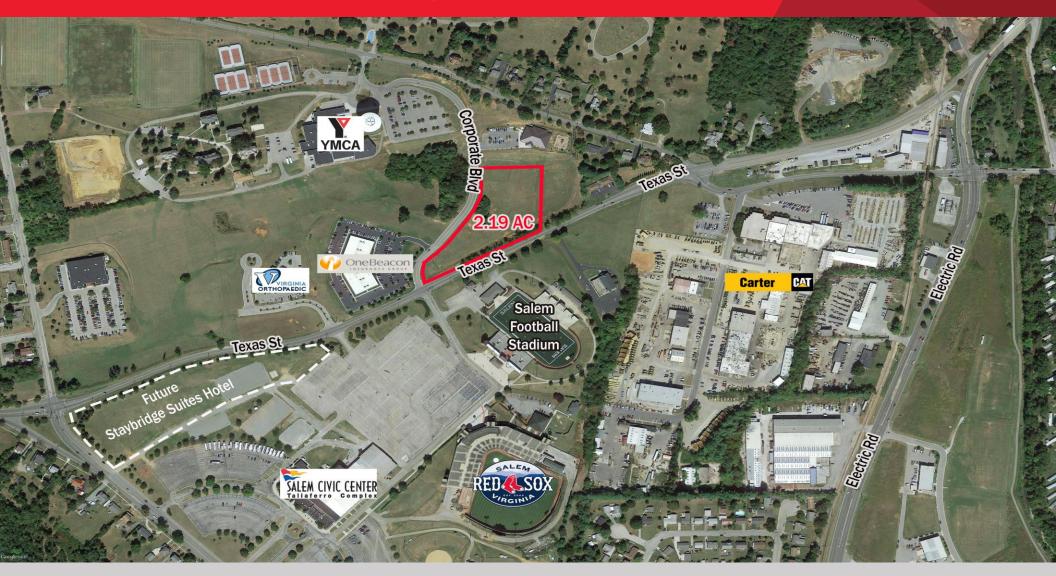

## LAND FOR SALE 113 CORPORATE BOULEVARD

Salem, VA 24153

### **Property Features**

- 2.19 AC
- · Lot can be subdivided
- Next to Salem Montessori School
- Across from the Salem Football Stadium, Baseball Stadium, and Salem Civic Center
- · Professional park like setting
- Corner lot with lots of visibility
- Zoned HBD