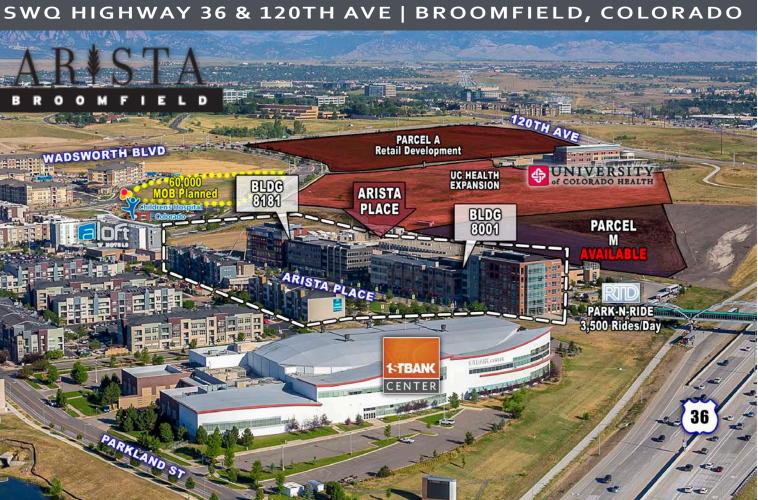

#### INFORMATION

- Join 1STBank Center, Children's Hospital, University of Colorado Health Campus
- 350,000 guests annually
- Building 8181
- 1STBank Center estimates over
- Building 8001

- RTD Park-n-Ride ridership is over 3,000 people/day
- Over 200,000 SF of office space at Arista Place with additional 400,000 SF underway

| DEMOGRAPHICS                                                       | 5        |          |          |
|--------------------------------------------------------------------|----------|----------|----------|
|                                                                    | 1 MILE   | 3 MILE   | 5 MILE   |
| Est. Population                                                    | 8,379    | 68,529   | 209,404  |
| Avg Household Inc                                                  | \$77,108 | \$98,149 | \$94,413 |
| Employees                                                          | 7,387    | 45,309   | 88,899*  |
| Businesses                                                         | 674      | 3,249    | 7,352*   |
| Demographics Source: ESRI 2016; *Applied Geographic Solutions 2016 |          |          |          |

#### **Bryan Slaughter**

720.370.7459 | bslaughter@sullivanhayes.com

**RETAIL SPACE BUILDING 8181** 

## **RETAIL SPACE BUILDING 8001**

自己的