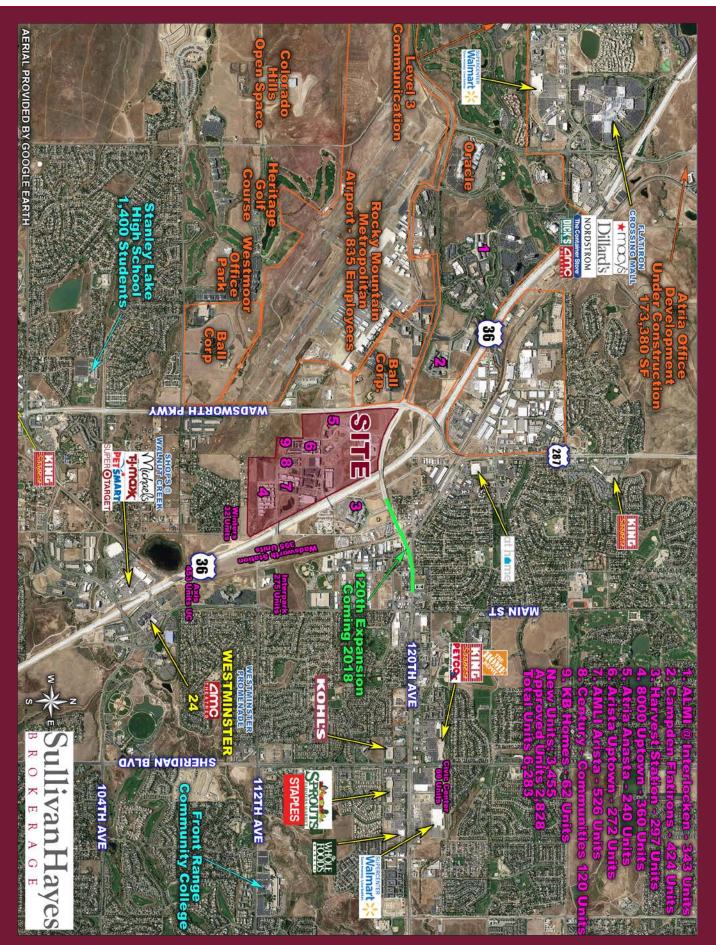

#### INFORMATION

- Join 1STBank Center, Children's Hospital, University of Colorado Health Campus
- 350,000 guests annually
- Building 8181
- 1STBank Center estimates over
- Building 8001

#### TRAFFIC COUNTS

| n Hwy 36 northwest of Wadsworth Blvd | 90,000 cars/day |
|--------------------------------------|-----------------|
| n Hwy 36 southeast of Wadsworth Blvd | 89,000 cars/day |
| n Wadsworth Blvd north of Hwy 36     | 55,000 cars/day |
| n Wadsworth Blvd south of Hwy 36     | 44,000 cars/day |
| urce: CDOT 2016                      |                 |

- RTD Park-n-Ride ridership is over 3,000 people/day
- Over 200,000 SF of office space at Arista Place with additional 400,000 SF underway

| DEMOGRAPHICS                                                       | 5        |          |          |
|--------------------------------------------------------------------|----------|----------|----------|
|                                                                    | 1 MILE   | 3 MILE   | 5 MILE   |
| Est. Population                                                    | 8,379    | 68,529   | 209,404  |
| Avg Household Inc                                                  | \$77,108 | \$98,149 | \$94,413 |
| Employees                                                          | 7,387    | 45,309   | 88,899*  |
| Businesses                                                         | 674      | 3,249    | 7,352*   |
| Demographics Source: ESRI 2016; *Applied Geographic Solutions 2016 |          |          |          |