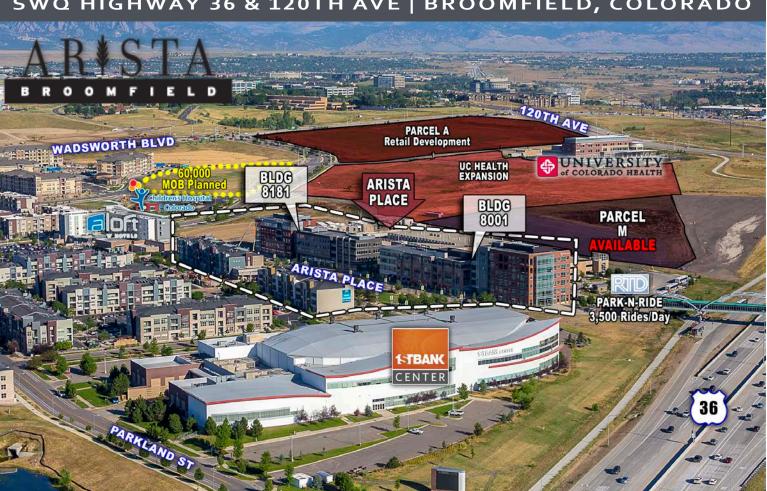

#### INFORMATION

- Join 1STBank Center, Children's Hospital, University of Colorado Health Campus
- 350,000 guests annually
- Building 8181
- 1STBank Center estimates over
- Building 8001

- RTD Park-n-Ride ridership is over 3,000 people/day
- Over 200,000 SF of office space at Arista Place with additional 400,000 SF underway

| DEMOGRAPHICS                                                       | 5        |          |          |
|--------------------------------------------------------------------|----------|----------|----------|
|                                                                    | 1 MILE   | 3 MILE   | 5 MILE   |
| Est. Population                                                    | 8,379    | 68,529   | 209,404  |
| Avg Household Inc                                                  | \$77,108 | \$98,149 | \$94,413 |
| Employees                                                          | 7,387    | 45,309   | 88,899*  |
| Businesses                                                         | 674      | 3,249    | 7,352*   |
| Demographics Source: ESRI 2016; *Applied Geographic Solutions 2016 |          |          |          |

#### **Bryan Slaughter**

720.370.7459 | bslaughter@sullivanhayes.com

**RETAIL SPACE BUILDING 8181** 

## **RETAIL SPACE BUILDING 8001**

自己的