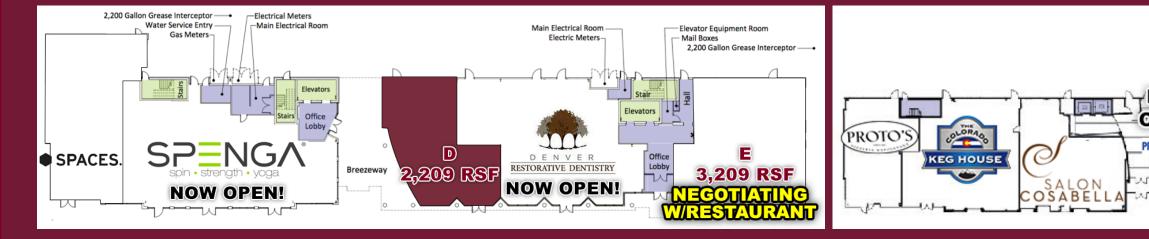

5570 DTC Parkway, Suite 100 | Greenwood Village, CO 80111 | 303.534.0900 Fax: 303.831.1333 | www.sullivanhayes.com

SullivanHayes B R O K E R A G E

Unit D - 2,209 RSF End Cap Unit E - 3,209 RSF End Cap (NEGOTIATING) Unit G - 2,614 RSF (NEGOTIATING)