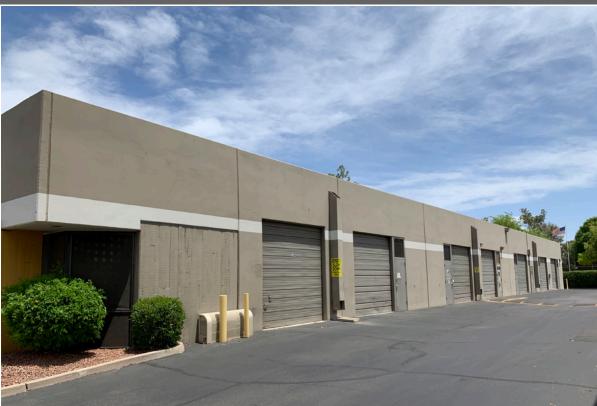

#### **Property Features**

- 1/8 Mile to the I-10 & 143 Fwys
- Under 5 minute drive to Sky Harbor
- Attractive tilt-up construction
- Grade level loading
- Ample parking
- Heavily landscaped
- Zoned I-1
- Power: 120V / 208A / 3Ph
- 14' Clear height
- 10%-100% Office build-out