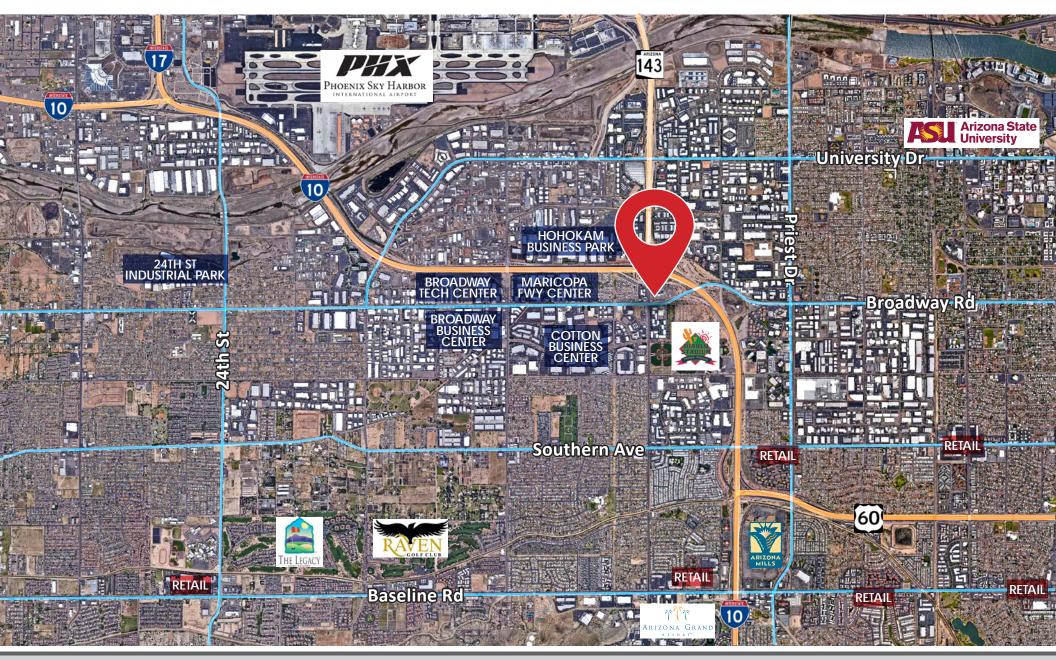

#### **Property Features**

- 1/8 Mile to the I-10 & 143 Fwys
- Under 5 minute drive to Sky Harbor
- Attractive tilt-up construction
- Grade level loading
- Ample parking
- Heavily landscaped
- Zoned I-1
- Power: 120V / 208A / 3Ph
- 14' Clear height
- 10%-100% Office build-out

### Area Map

BUTTES BUSINESS CENTER I & II TEMPE, AZ