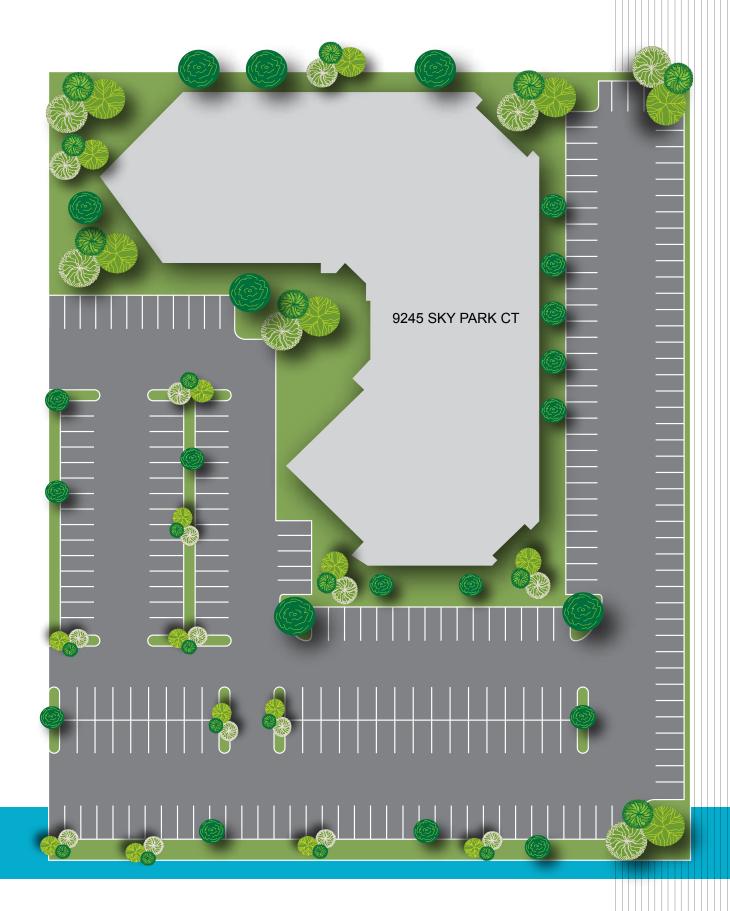

## 9245

# Sky Park Court

OFFICE BUILDING FOR LEASE





#### **Building Features**

- Abundant Parking (4/1,000)

Easily accessible office location off of Ruffin Road on Sky Park Court

Excellent access to I-15, I-8, I-805, Hwy 163 and Hwy 52 via Aero Drive and Balboa Avenue

Outdoor seating area adjacent to the Building



Close to public transportation



Lease Rate: \$1.95 + Electricity







#### Site Plan



#### **Amenities Map**

MISSION VALLEY

PetSmart Vons Wal-Mar

-

Jack In The Box Papa John's Pizza

lick Up St

Express Tire

McDonald's Taco Bell

Stadium Golf Ervs Electronics

Einstein Bros

Panda Express

Holiday Inn Roberto's Taco Shop

Sizzler • Submarina

Payless Shoe Source Quiznos • Starbucks nm Stad

#### San Diego Spe

nery Field

ARCO • Boll Weevil • Butcher Shop California Coast Credit Union • Carls Jr. Cort Furniture Rental • County Assessor's Office Denny's • Dlux Cleaners • Filippi's • H & R Block Jack in the Box • La Salsa • Marriott • McDonald's Nextel • North Island Credit Union • Panda Express Red Brick Pizza • Robeks • Ruby's Cafe San Diego Municipal Courthouse • Starbucks Subway • Tacc Bell • The Spice Cafe • Togo's US Bank • Wendy's • YMCA

CORONADO

9245 Sky Park