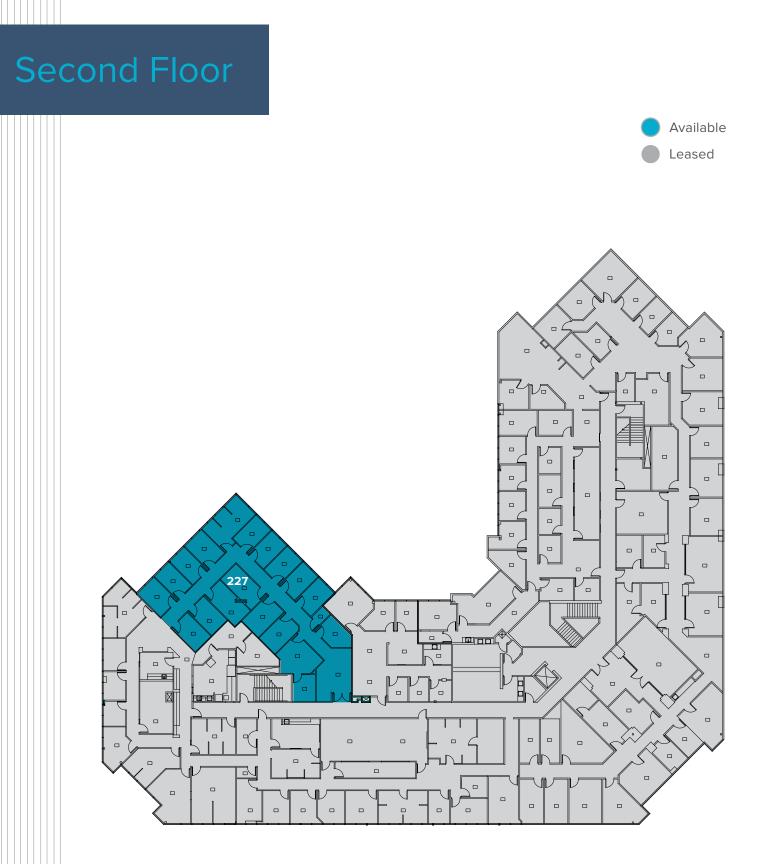

#### Site Plan

### **Available Suites**

| SUITE | SF       |
|-------|----------|
| 105   | 2,374 SF |
| 110   | 1,050 SF |
| 112   | 566 SF   |
| 120   | 2,001 SF |
| 227   | 3,000 SF |

Note: Suite 105, 110, 112 and 120 are temporarily occupied and will be available May 2018.