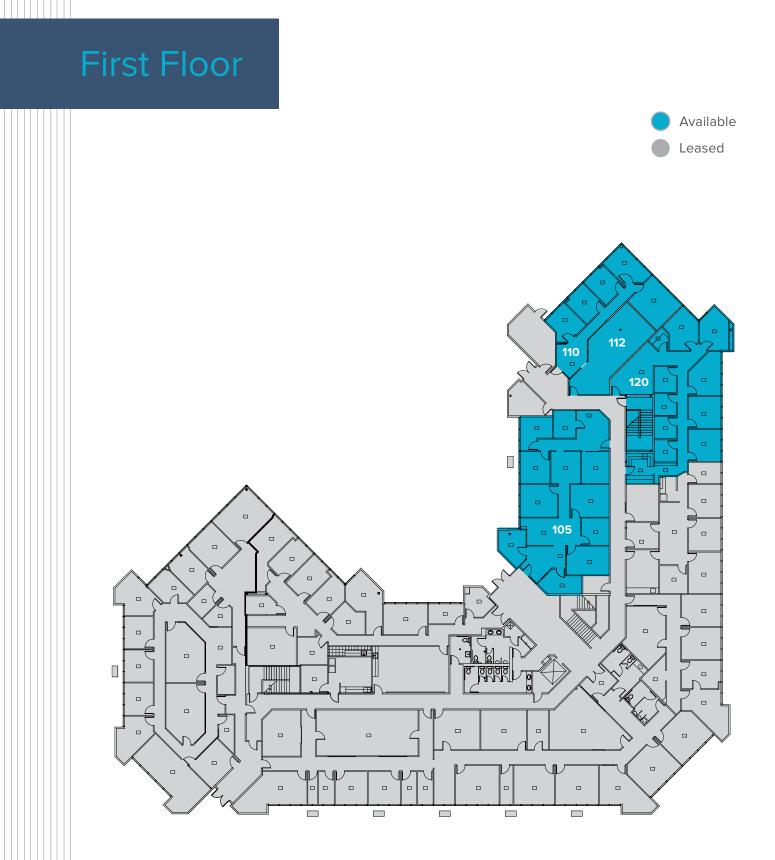

#### Site Plan

### **Available Suites**

| SUITE | SF       |
|-------|----------|
| 105   | 2,374 SF |
| 110   | 1,050 SF |
| 112   | 566 SF   |
| 120   | 2,001 SF |
| 227   | 3,000 SF |

Note: Suite 105, 110, 112 and 120 are temporarily occupied and will be available May 2018.