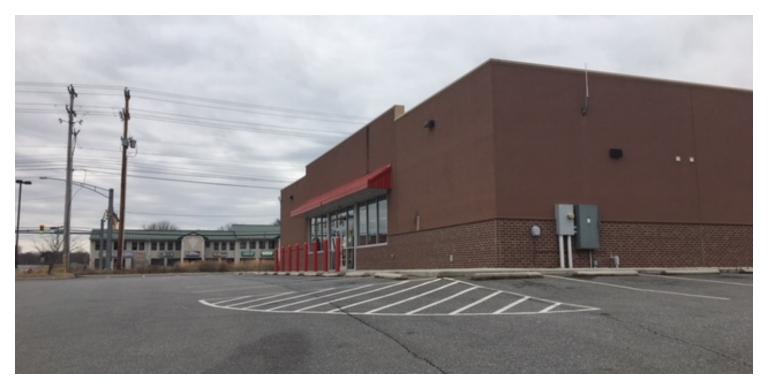

#### **PROPERTY OVERVIEW**

Freestanding building available for lease, formerly operated by Family Dollar.

### **PROPERTY HIGHLIGHTS**

- Excellent access and exposure to Timberlake Drive (15,000 VPD) at a signalized intersection.
- Growing area with a 3 mile population of 25,865 and increasing faster than the national average.
- Median Household Income in a 3-mile radius is \$56,748.
- Relatively new building in excellent condition.
- Nearby retailers include Walmart Neighborhood Market.