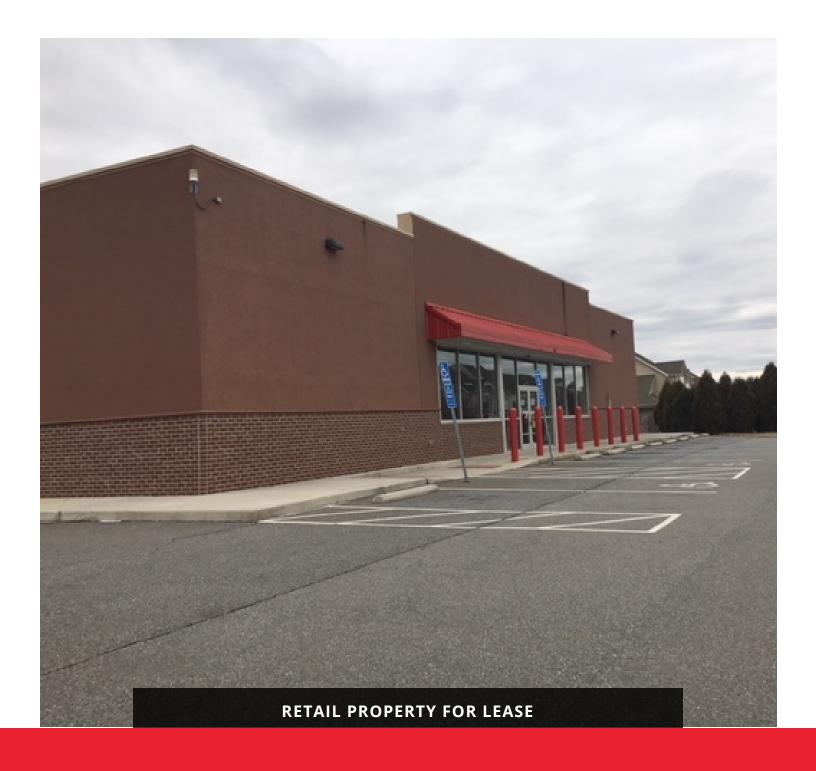

#### **PROPERTY OVERVIEW**

Freestanding building available for lease, formerly operated by Family Dollar.

### **PROPERTY HIGHLIGHTS**

- Excellent access and exposure to Timberlake Drive (15,000 VPD) at a signalized intersection.
- Growing area with a 3 mile population of 25,865 and increasing faster than the national average.
- Median Household Income in a 3-mile radius is \$56,748.
- Relatively new building in excellent condition.
- Nearby retailers include Walmart Neighborhood Market.