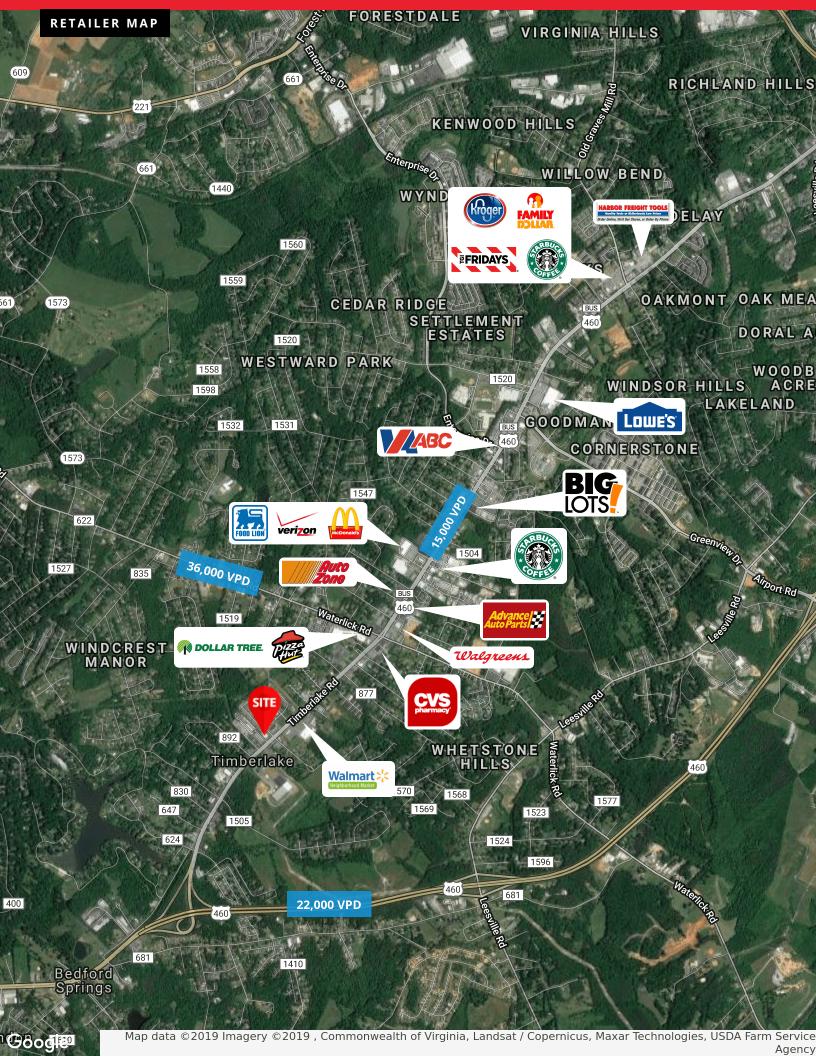

### **PROPERTY HIGHLIGHTS**

- Excellent access and exposure to Timberlake Drive (15,000 VPD) at a signalized intersection.
- Growing area with a 3 mile population of 25,865 and increasing faster than the national average.
- Median Household Income in a 3-mile radius is \$56,748.
- Relatively new building in excellent condition.
- Nearby retailers include Walmart Neighborhood Market.