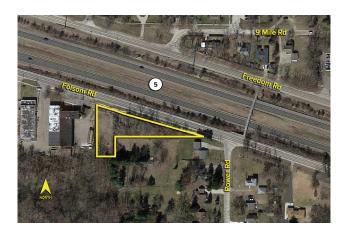

## **LAND** For Sale

**Location:** Folsom Road

Side of Street: NEC

City: Farmington/F. Hills, MI

Cross Streets: Power Rd. NEC of Folsom & Power

County: Oakland

| Acreage:        | 0.90          | Improvements:    | N/A            |  |  |
|-----------------|---------------|------------------|----------------|--|--|
| Zoning:         | Lt Industrial | Dimensions:      |                |  |  |
| UTILITIES       |               |                  |                |  |  |
| Sanitary Sewer: | No            | Gas:             | No             |  |  |
| Storm Sewer:    | No            | Outside Storage: | No             |  |  |
| Water:          | No            | Rail Siding:     | No             |  |  |
| ADJACENT LAND   |               |                  |                |  |  |
| North:          | M-5           | East:            | M-5            |  |  |
| South:          | Residential   | West:            | Lt. Industrial |  |  |

**Comments:** 0.9 acre level parcel. Zoned light industrial. Located on the north east corner of Folsom Road and Power Road near the entrance to M-5. City utilities.

**Broker: SIGNATURE** ASSOCIATES

Agent(s):