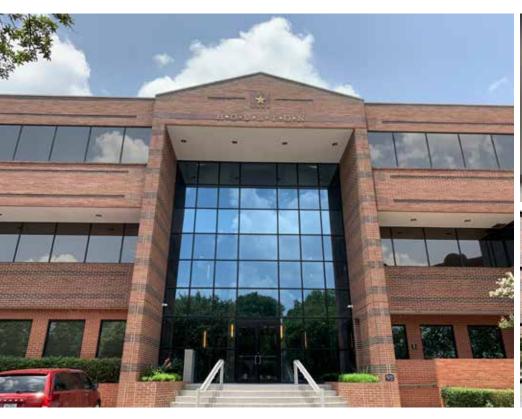

#### **OVERVIEW**

Located off Highway 360 and directly across from the Arboretum, the Houston Building enjoys easy access to both 183 and Mopac. Numerous restaurants, hotels and retailers are located nearby. The common areas and building systems were completely renovated in the spring of 2018.

#### **HIGHLIGHTS**

- 1st floor lobby exposure
- Convenient access to 360, 183 & Mopac Expy
- Complete building renovation in 2018

(183) THE ARBORETUM D O M A O N THE SHOPS AT ARBOR WALK **GATEWAY SHOPPING CENTER** 360 ANDERSON LANE RETAIL 290 **West Lake** Hills 183 360 0