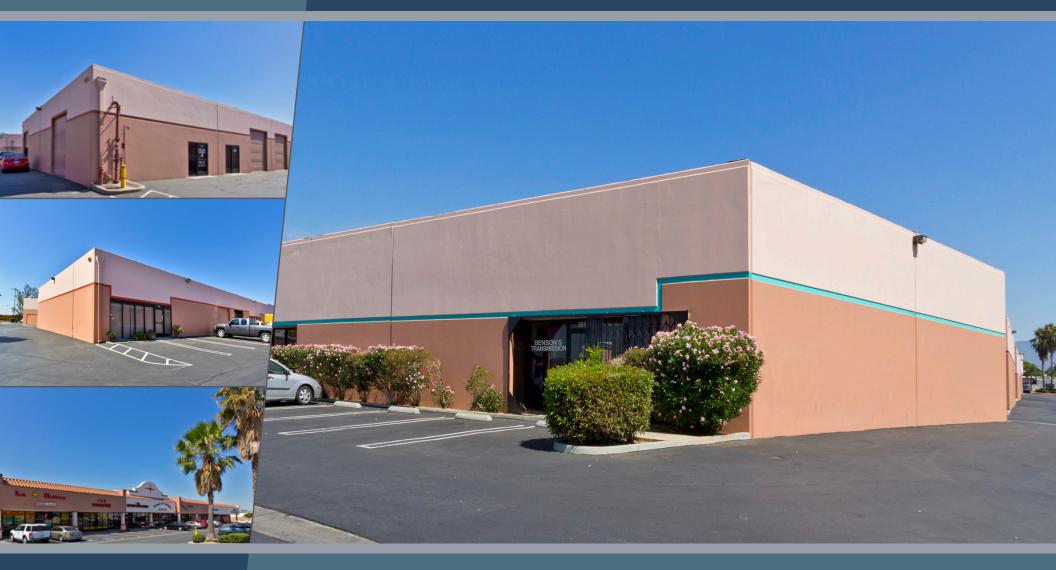

#### **Offering Summary**

Voit Real Estate Services, as exclusive advisor, is pleased to offer for sale Mission Plaza Business Park, a superb multi-tenant project, strategically located in a prime Southern California location. Mission Plaza Business Park, located in Rialto, California, is comprised of 96 units ranging from 840 sq. ft. to 3,387 sq. ft. The project features a high identity corner location, major street frontage and signage on the San Bernardino (10) freeway. The project also features convenient access to major Southern California freeways, ample onsite parking and access from four different driveways.

Investment Highlights

- Mission Plaza Business Park is in one of the most desirable locations in the City of Rialto with a high identity corner location, with frontage on Valley Blvd and freeway visibility and signage on the San Bernardino (10) Freeway.
- Mission Plaza Business Park has been professionally owned and managed and has recently
  undergone significant capital improvements including new exterior paint and parking lot reslurry seal and striping.
- Mission Plaza Business Park offers units ranging from 840 sq. ft. to 3,387 sq. ft. which allows for tenant growth and expansion in the project.
- The project's functional design, ample onsite parking and excellent circulation has resulted in strong tenant retention and historically high occupancy rates.
- The project has convenient access to a variety of food and entertainment amenities and offers immediate access to Interstate (10) and close proximity to Interstate (15), Interstate (215), the Foothill (210) Freeway and the Pomona (60) Freeway.
- Mission Plaza Business Park offers a unique opportunity to own a business park with a rare CM zoning that allows a wide range of both commercial and industrial uses.