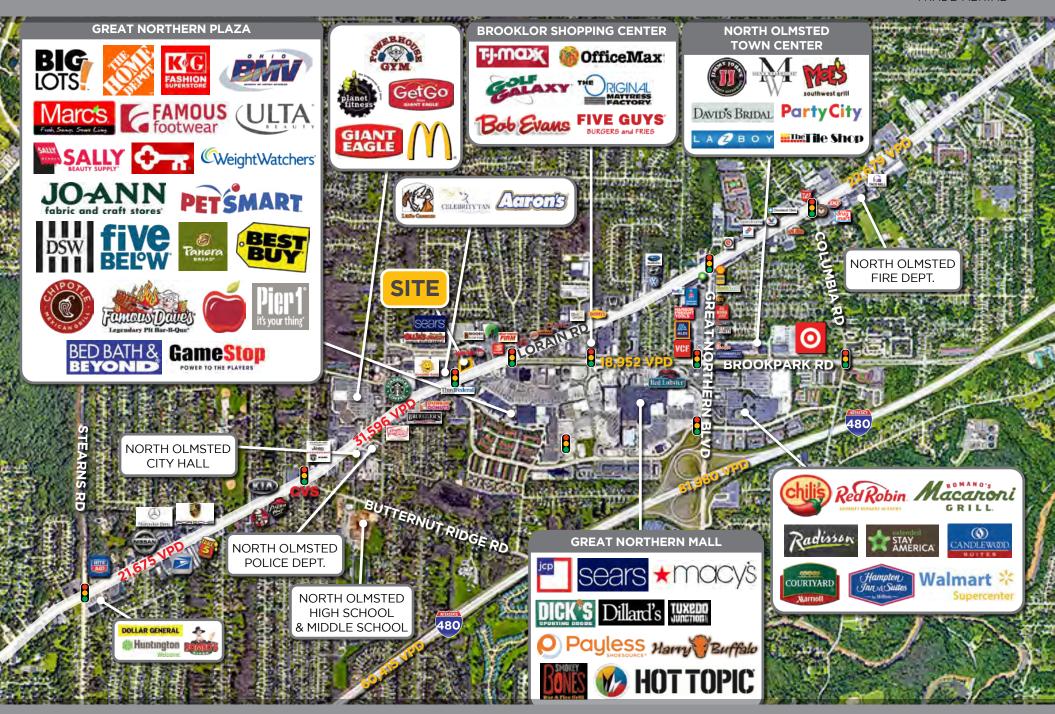

## **PROPERTY HIGHLIGHTS**

- 5,417 SF building with 238 seats and about 110 parking spots
- Over 31,500 VPD on Lorain Road
- Nearby Great Northern Mall
- A short drive from multiple I-480 exits with over 60,000 VPD