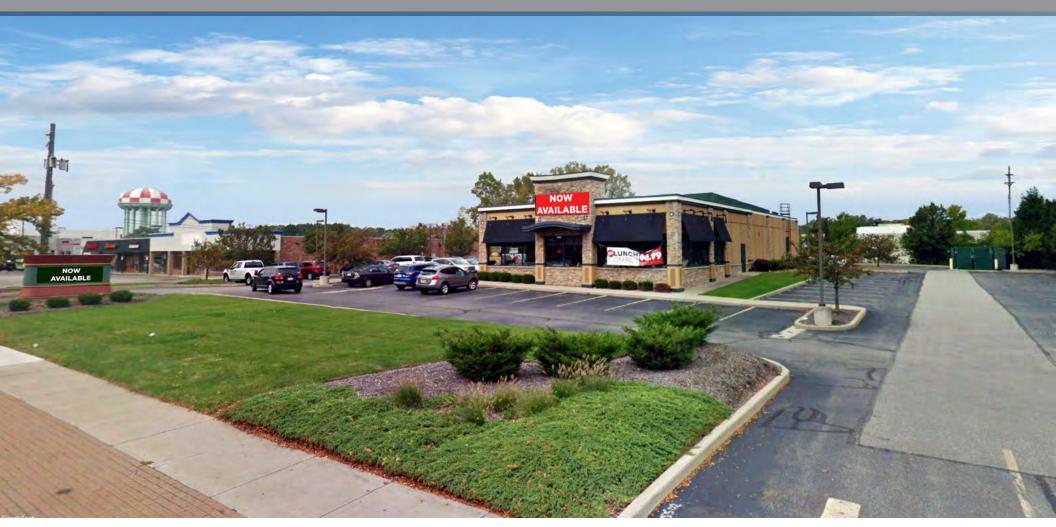

## NOW AVAILABLE: FORMER RUBY TUESDAY

NORTH OLMSTED, OH

## **PROPERTY HIGHLIGHTS**

- 5,417 SF building with 238 seats and about 110 parking spots
- Over 31,500 VPD on Lorain Road
- Nearby Great Northern Mall
- A short drive from multiple I-480 exits with over 60,000 VPD