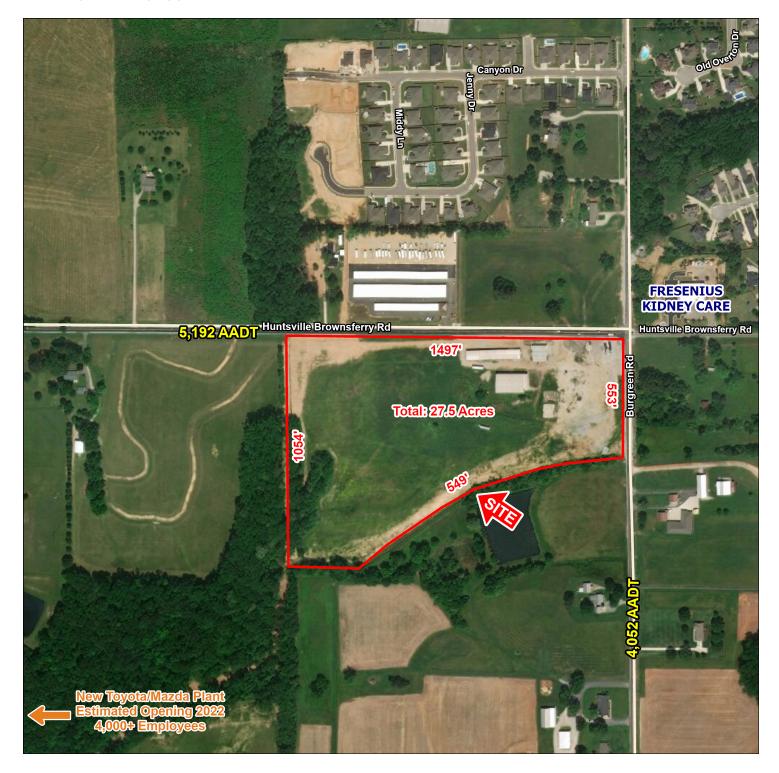

#### LOCATION OVERVIEW

Located at the SW corner of Browns Ferry Rd & Burgreen Rd

### PROPERTY HIGHLIGHTS

- 27.5 acres.
- Corner commercial lot in fast growing Madison area.
- Residential growth in every direction.
- Located on Browns Ferry Road, between downtown Madison and the New Toyota Plant.
- No Zoning, but access to sanitary sewer.
- · Can divide.