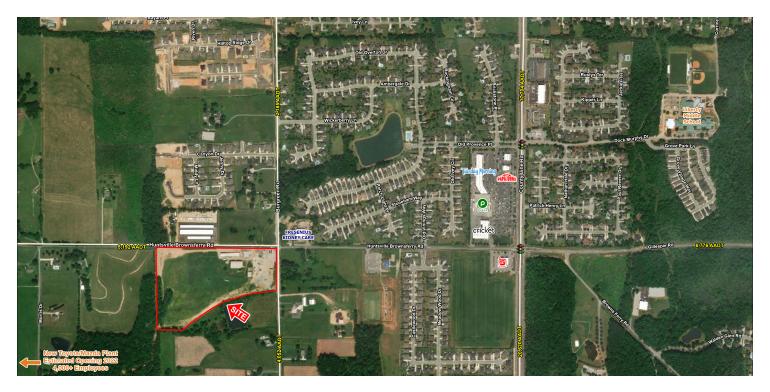

#### LOCATION OVERVIEW

Located at the SW corner of Browns Ferry Rd & Burgreen Rd

### PROPERTY HIGHLIGHTS

- 27.5 acres.
- Corner commercial lot in fast growing Madison area.
- Residential growth in every direction.
- Located on Browns Ferry Road, between downtown Madison and the New Toyota Plant.
- No Zoning, but access to sanitary sewer.
- · Can divide.