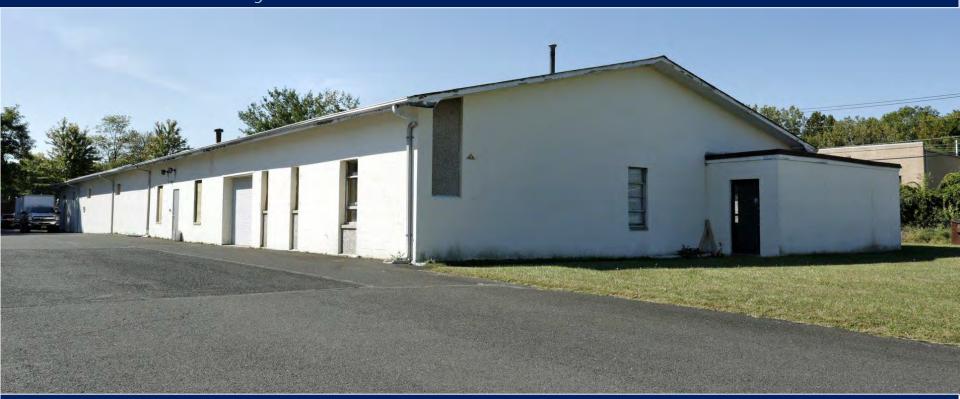

## 9,168 SF Industrial Warehouse For Sale | Available Immediately 100 Sylvania Place, South Plainfield, NJ

## PROPERTY DETAILS

- Approximately 500 SF Office Space
- (2) 8' x 8' Drive-In Doors
- 10' 11' Ceiling Height
- Completely Open; No Columns

- 25 Car Parking
- 600 Amp Power
- Gas Heat
- Situated on .70 Acres