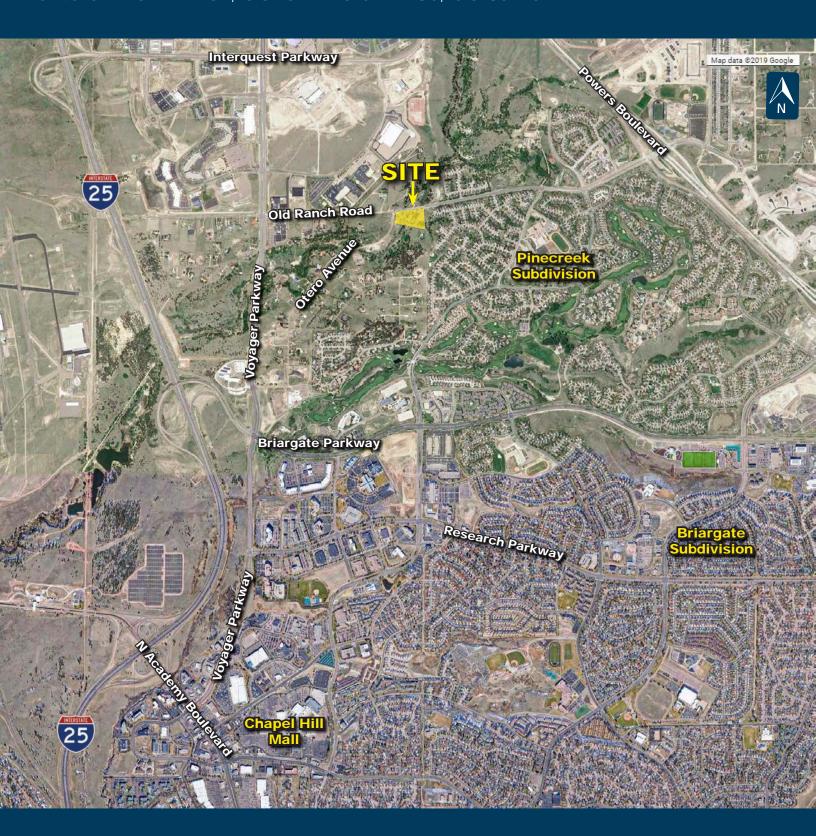

## FOR SALE LUXURY COUNTRY HOME SITES

10245 OTERO AVENUE, COLORADO SPRINGS, CO 80920

## PROPERTY INFORMATION

Parcel Size: 5.84 Acres

**Sale Price:** \$595,800.00 **NOW** \$495,000.00

Tax Schedule No: 6228005033

- Gently sloping East to West
- Beautiful mountain views
- School District 20
- Topography conducive to walkout/garage
- May be divisible
- Well on property-permit No. 172665
- Located in El Paso County
- Kettle Creek crosses in the center of site
- No architectural control committee
- No HOA
- "Close in" and secluded location