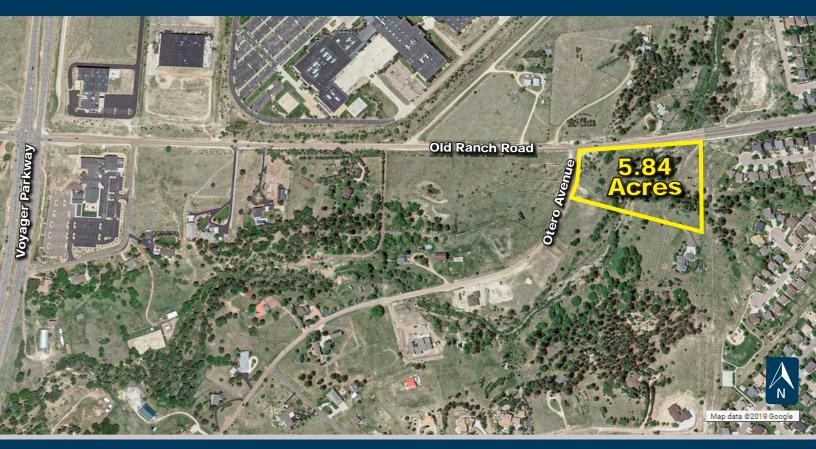

## FOR SALE LUXURY COUNTRY HOME SITES

10245 OTERO AVENUE, COLORADO SPRINGS, CO 80920

## PROPERTY INFORMATION

Parcel Size: 5.84 Acres

**Sale Price:** \$595,800.00 **NOW** \$495,000.00

Tax Schedule No: 6228005033

- Gently sloping East to West
- Beautiful mountain views
- School District 20
- Topography conducive to walkout/garage
- May be divisible
- Well on property-permit No. 172665
- Located in El Paso County
- Kettle Creek crosses in the center of site
- No architectural control committee
- No HOA
- "Close in" and secluded location