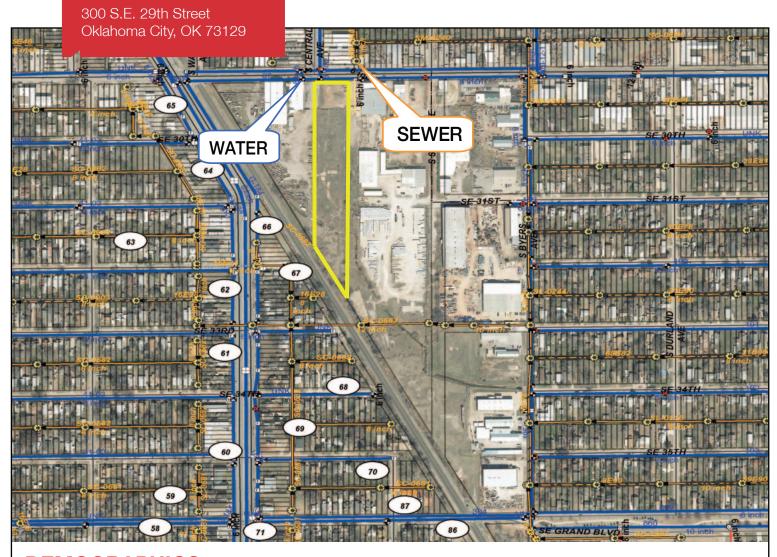

## 300 S.E. 29th Street

Oklahoma City, Oklahoma 73129

#### **DEMOGRAPHICS**

| Population               |                         |                         |
|--------------------------|-------------------------|-------------------------|
| <b>1 Mile:</b> 11,787    | <b>3 Mile:</b> 81,713   | <b>5 Mile:</b> 228,872  |
| Average Household Income |                         |                         |
| <b>1 Mile:</b> \$28,789  | <b>3 Mile:</b> \$32,883 | <b>5 Mile:</b> \$36,909 |
| Total Households         |                         |                         |
| <b>1 Mile:</b> 3,860     | <b>3 Mile:</b> 28,203   | <b>5 Mile:</b> 86,130   |