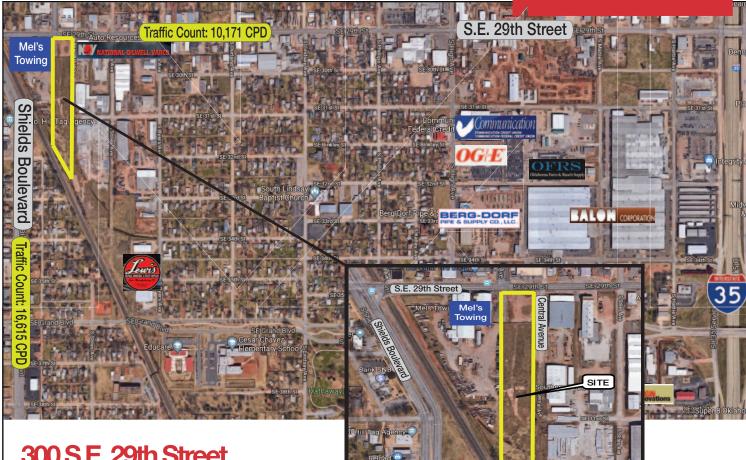

## 300 S.E. 29th Street

Oklahoma City, Oklahoma 73129

#### PROPERTY HIGHLIGHTS

- 3.58 Acres I-3 Land
- Just East of Shields Boulevard
- Close to I-35
- Over 1200' Deep
- Frontage on S.E 29th Street
- Bargain Priced Less than \$2.00/SF

LAND IN ACRES 3.58 MOL