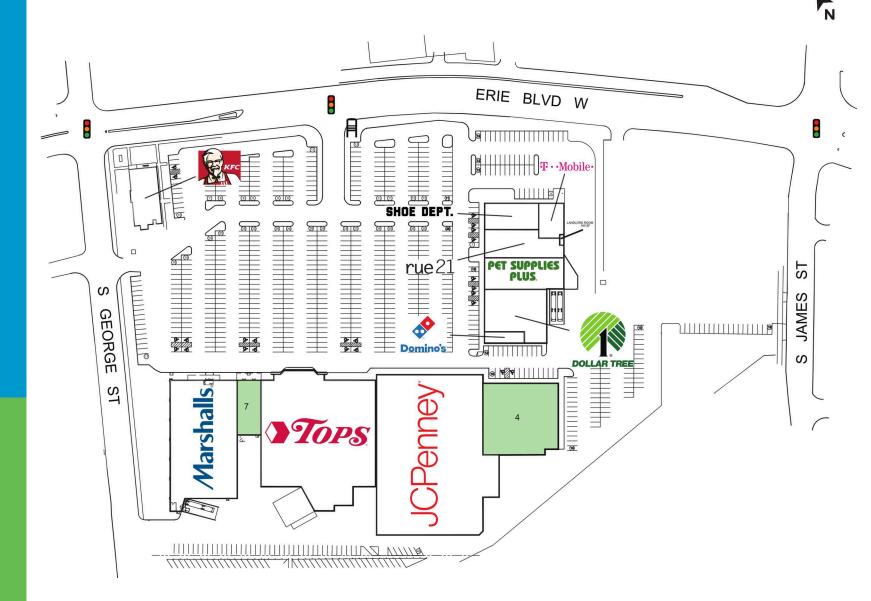

## **Freedom Plaza**

Erie Blvd W Rome, NY13440

GLA:197,397

Contact: Brooke Stevens

P. 914.304.5671 C. 419.560.2304 F. 914.631.6533 E. bstevens@dlcmgmt.com

This site plan indicates the general layout of the shopping center and is not a warranty, representation, or agreement on the part of the landlord that the shopping center will be exactly as depicted herein.

#### **AVAILABLE SPACES**

- 4 15,000 SF
- 7 4,500 SF

#### **CURRENT TENANTS**

| 2 | Dollar Tree | 10,000 SF | 8  | Marshalls  | 28,000 SF | 24 | rue21             | 6,850 SF |
|---|-------------|-----------|----|------------|-----------|----|-------------------|----------|
| 3 | Domino's    | 1,567 SF  | 11 | KFC        | 2,930 SF  | 26 | Pet Supplies Plus | 8,628 SF |
| 5 | JCPenney    | 62,400 SF | 20 | T-Mobile   | 3,184 SF  |    |                   |          |
| 6 | Tops Market | 49,000 SF | 22 | Shoe Dept. | 5,000 SF  |    |                   |          |