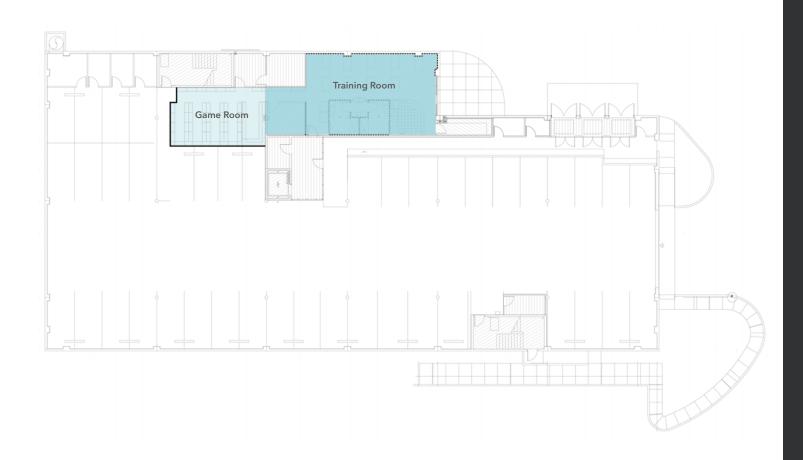

### Garage Floor

GARAGE LEVEL game room and training room available.

08/01/20

**DATE AVAILABLE** 

17,633

**SQUARE FEET** 

\$32.00/NNN

**LEASE RATE** 

4.0/1,000 SF

**PARKING RATIO** 

JEFF CHANEY
Senior Vice President
425.450.1127
jeff.chaney@kidder.com