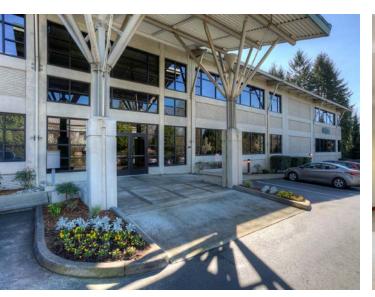

# SWEENEY CONRAD BUILDING

Class A office space available August 1, 2020

### Sweeney Conrad Building

2606 116TH AVE NE, BELLEVUE, WA

#### **HIGHLIGHTS**

**17,633 SF** on second floor available August 1, 2020

**MULTI-TENANT** office building (33,155 SF total)

**BUILT** in 2000

**RENOVATED** in 2015

**CONVENIENT** location with freeway access, minutes from numerous retail amenities