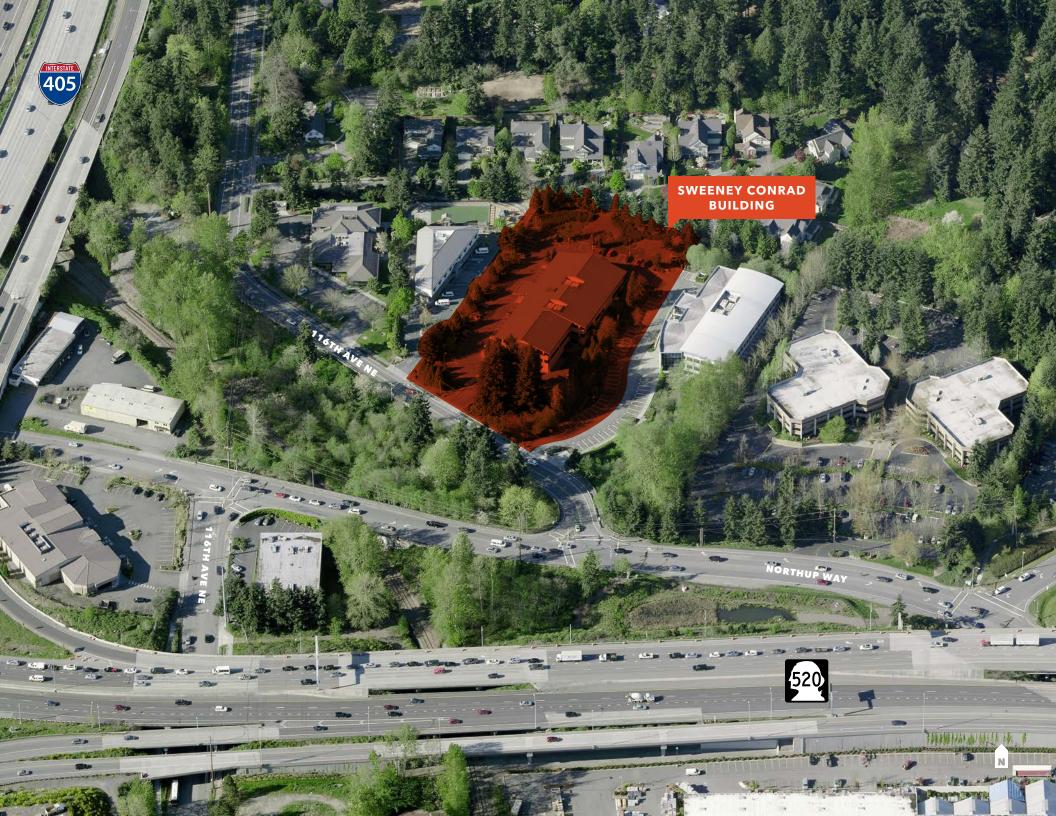

### Sweeney Conrad Building

2606 116TH AVE NE, BELLEVUE, WA

#### **HIGHLIGHTS**

**17,633 SF** on second floor available August 1, 2020

**MULTI-TENANT** office building (33,155 SF total)

**BUILT** in 2000

**RENOVATED** in 2015

**CONVENIENT** location with freeway access, minutes from numerous retail amenities