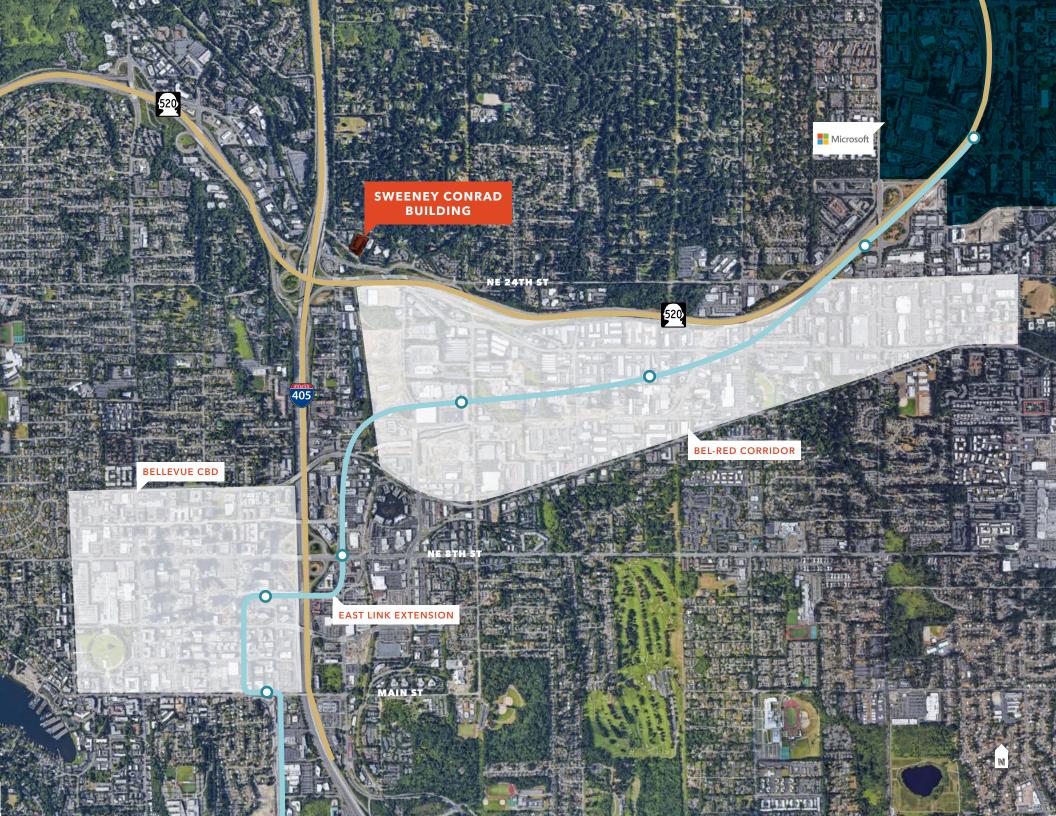

# SWEENEY CONRAD BUILDING

Class A office space available August 1, 2020

### Sweeney Conrad Building

2606 116TH AVE NE, BELLEVUE, WA