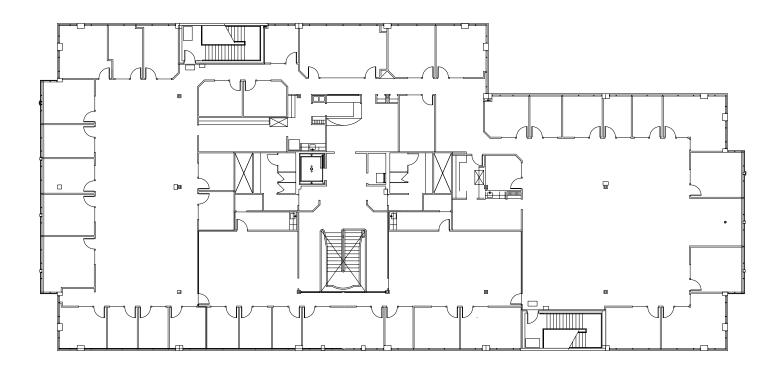

### Second Floor

#### **HIGHLIGHTS**

**17,633 SF** on second floor available August 1, 2020

**MULTI-TENANT** office building (33,155 SF total)

**BUILT** in 2000

**RENOVATED** in 2015

**CONVENIENT** location with freeway access, minutes from numerous retail amenities

**LOW** load factor with efficient floor plates

**PARKING** 4.0/1,000 SF garage and surface

LEASE RATE \$32.00/SF, NNN

**NNN** \$11.91/SF (est.)

JEFF CHANEY
Senior Vice President
425.450.1127
jeff.chaney@kidder.com