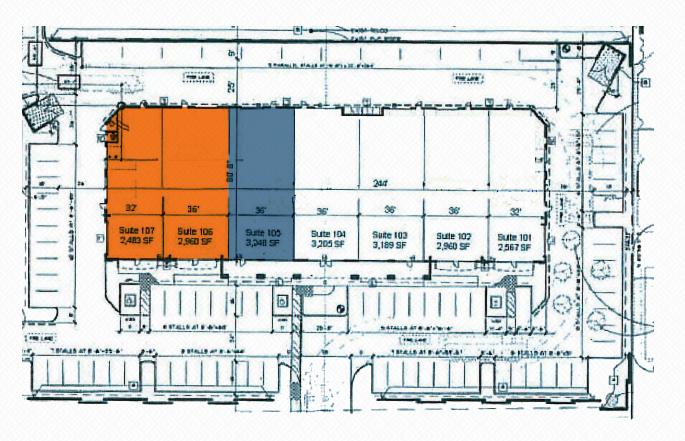

### **AVAILABILITY**

Suite: 106/107

Unit Size: ±5,500 SF

Zoning: C-2

Fully Built Out Office (End Cap)

Suite: 105

Unit Size: ±3,150 SF

Zoning: C-2

High Visibility Flex Space with Showroom, Warehouse, and Roll Up Door

±20,000 SF Multi-Tenant Building

Excellent Southeast Valley (Gilbert Location)

Great Visibility and Easy Access