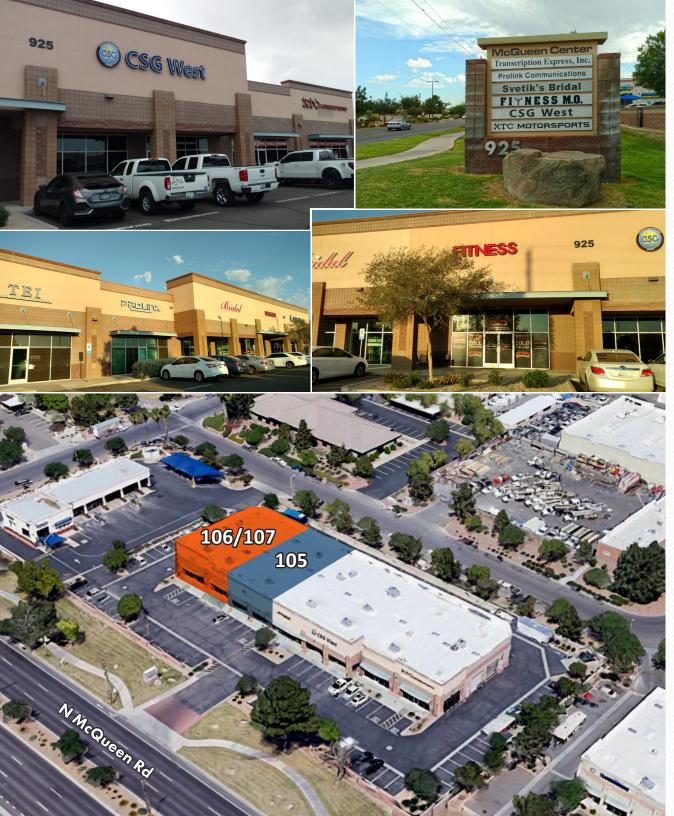

### **AVAILABILITY**

Suite: 106/107

Unit Size: ±5,500 SF

Zoning: C-2

Fully Built Out Office (End Cap)

Suite: 105

Unit Size: ±3,150 SF

Zoning: C-2

High Visibility Flex Space with Showroom, Warehouse, and Roll Up Door

±20,000 SF Multi-Tenant Building

Excellent Southeast Valley (Gilbert Location)

Great Visibility and Easy Access