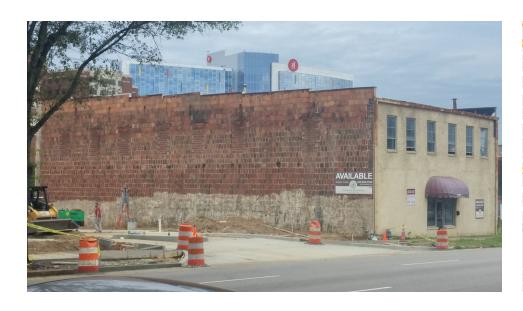

#### **PROPERTY OVERVIEW**

This unique historic building has tremendous potential. The building is five blocks from Regions Field, two blocks from Railroad Park, Alabama Power Powell Avenue Steam Plant development, Publix, Starbucks, Chipotle, UAB and many other amenities. This is a great site for a restaurant/bar concept or a professional office building.