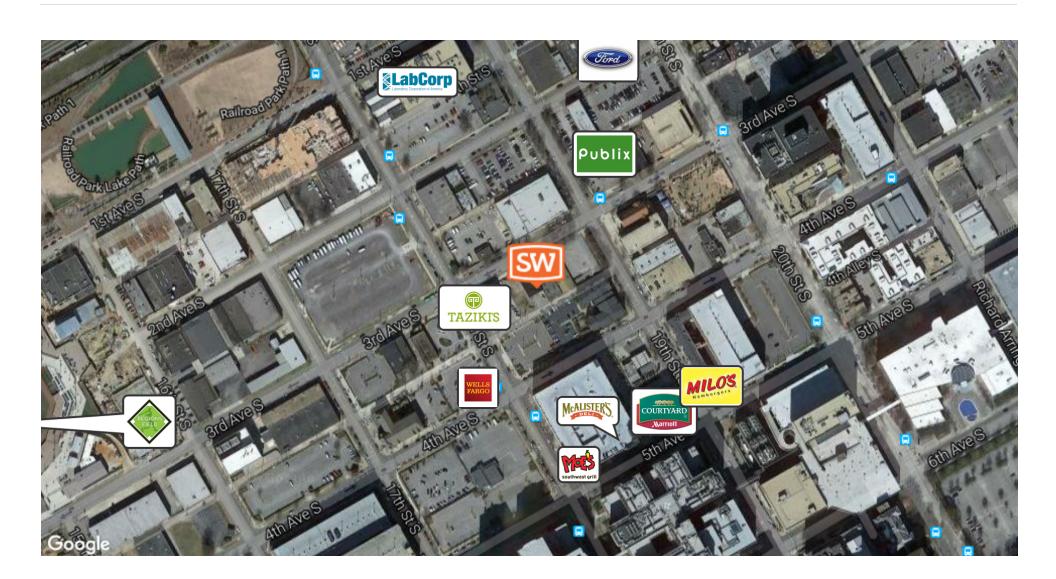

#### **PROPERTY OVERVIEW**

This unique historic building has tremendous potential. The building is five blocks from Regions Field, two blocks from Railroad Park, Alabama Power Powell Avenue Steam Plant development, Publix, Starbucks, Chipotle, UAB and many other amenities. This is a great site for a restaurant/bar concept or a professional office building.