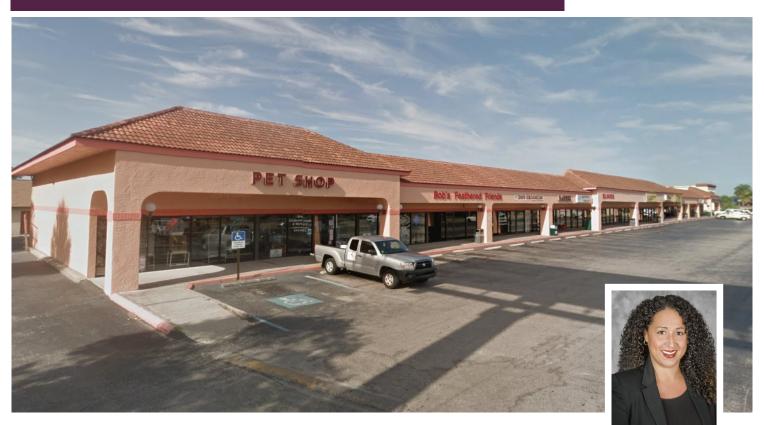

## Shoppes at Orchid Lake 7200 Ridge Road, Port Richey, FL 34668

## For Lease

- Retail and Office Suites available
- 1,000± SF to 2,500± SF contiguous spaces
- Excellent tenant mix with long-term anchors
- High Traffic, High Visibility Location
- Average Daily Traffic: 31,000 cars (FDOT)
- Prominent Pylon Signage
- Multiple ingress/egress points
- Lease Rate: \$12.00 PSF MG