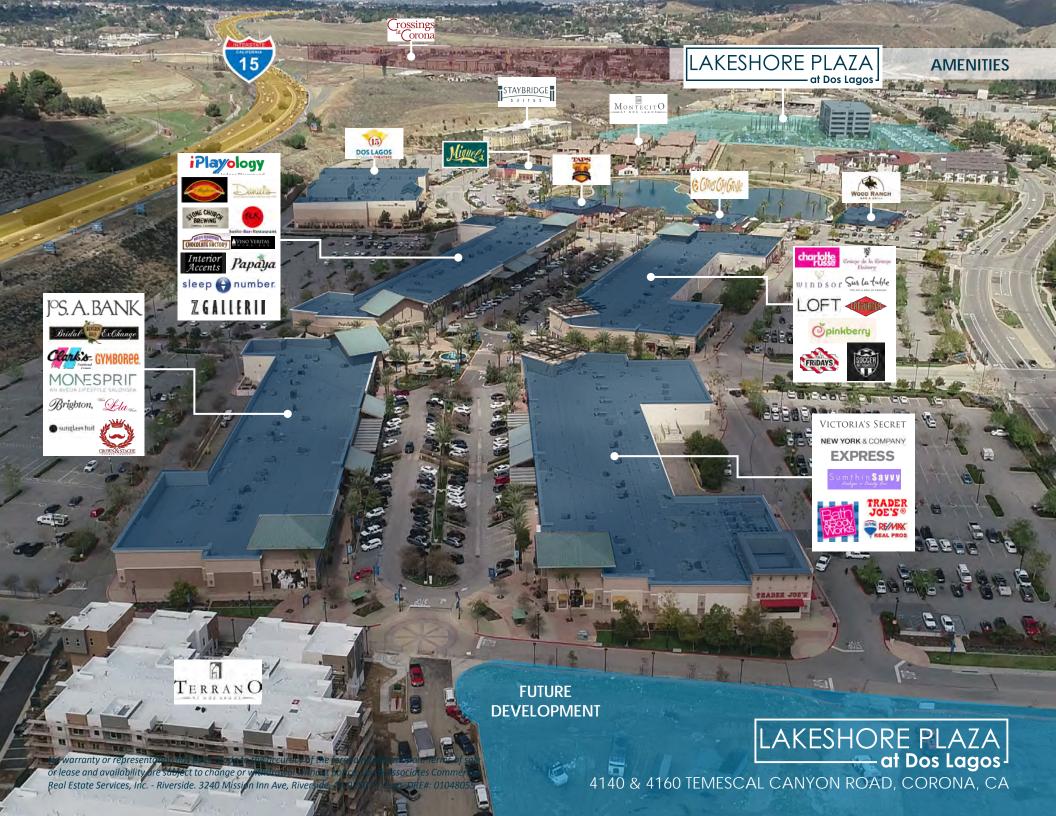

AMPLE SHOPPING & RETAIL NEARBY

±1,000 SF - 145,000 SF

15 FREEWAY VISIBILITY

160K CPD ON 15 FWY

STATE-OF-THE-ART BUILDING SYSTEMS

CLICK HERE FOR VIDEO

No warranty or representation has been made to the accuracy of the foregoing information. Terms of sale or lease and availability are subject to change or withdrawal without notice. Lee & Associates Commercial Real Estate Services, Inc. - Riverside, 3240 Mission Inn Ave, Riverside, CA 92507 | Crop. DRE#: 01048055

The Promenade Shops at Dos Lagos, the Inland Empire's Premier Lifestyle Retail Complex, are a short walk away along a meandering, lakefront path, shaded by a soothing bamboo architectural marvel. Upscale dining, entertainment, hotels and business service amenities are all within easy reach.