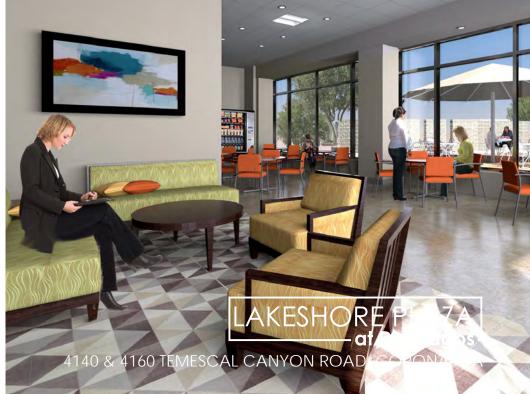

#### PROPERTY OVERVIEW/HIGHLIGHTS

Lakeshore Plaza at Dos Lagos provides tenants a community work environment that is walking distance to abundant food options, housing, shopping, lodging and recreational choices. All of this is provided in a location that is central to a well-established residential base with an ever-expanding 360 degree labor pool.

Lakeshore Plaza's buildings offer state-of-the-art features: an advanced HVAC system, flexible and expandable telecommunications, and efficient and economical floor plans. The design package is truly timeless: simplicity and class.