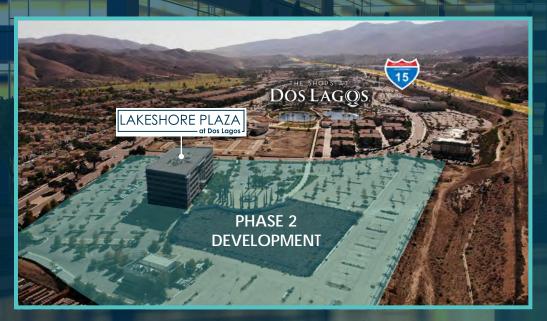

Phase 1 (4160) is a 6 story glass office building with suites to accommodate tenants with a single employee, or 100+ employees. Phase 2 (4140), which is scheduled to break ground 1st Quarter 2019, is a 4 story glass office building with highly efficient floorplates, that can accommodate clients as small as 10,000 sf, and as large as 146,000 sf. The two buildings are joined by an open air court yard that provides tenants and their clients a unique environment to work, collaborate, and relax.