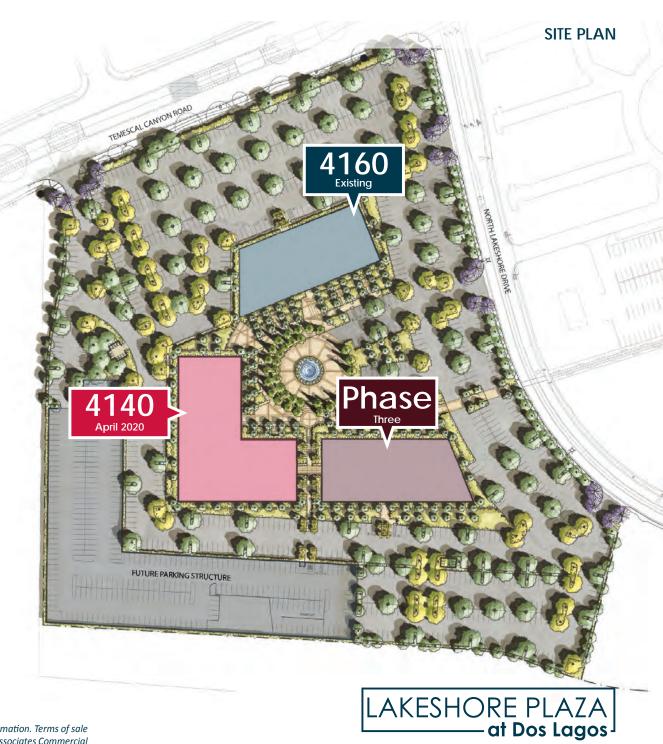

Phase 1 (4160) is a 6 story glass office building with suites to accommodate tenants with a single employee, or 100+ employees. Phase 2 (4140), which is scheduled to break ground 1st Quarter 2019, is a 4 story glass office building with highly efficient floorplates, that can accommodate clients as small as 10,000 sf, and as large as 146,000 sf. The two buildings are joined by an open air court yard that provides tenants and their clients a unique environment to work, collaborate, and relax.