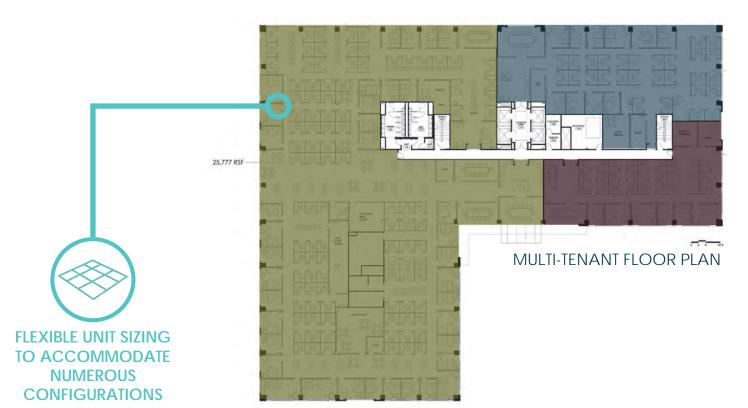

Phase 1 (4160) is a 6 story glass office building with suites to accommodate tenants with a single employee, or 100+ employees. Phase 2 (4140), which is scheduled to break ground 1st Quarter 2019, is a 4 story glass office building with highly efficient floorplates, that can accommodate clients as small as 10,000 sf, and as large as 146,000 sf. The two buildings are joined by an open air court yard that provides tenants and their clients a unique environment to work, collaborate, and relax.

Lakeshore Plaza's buildings offer state-of-the-art features: an advanced HVAC system, flexible and expandable telecommunications, and efficient and economical floor plans. The design package is truly timeless: simplicity and class.