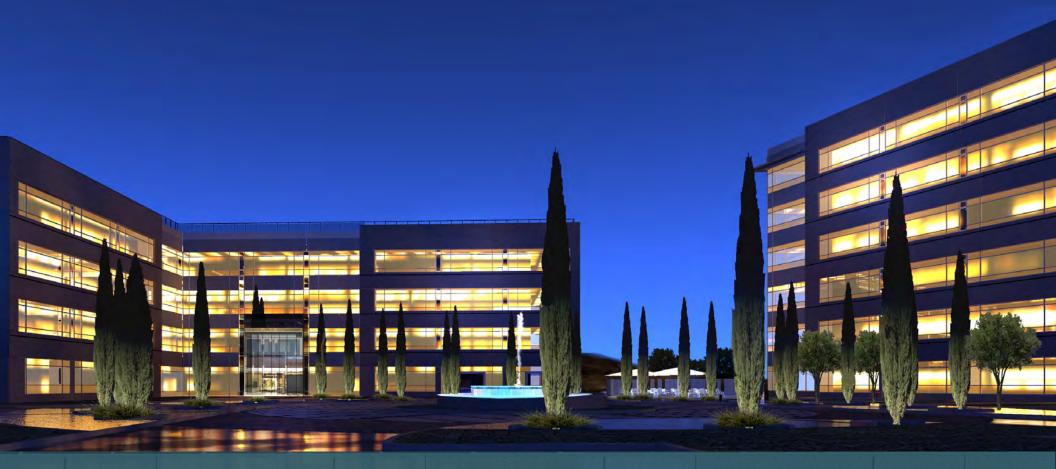

#### PROPERTY OVERVIEW/HIGHLIGHTS

Lakeshore Plaza at Dos Lagos provides tenants a community work environment that is walking distance to abundant food options, housing, shopping, lodging and recreational choices. All of this is provided in a location that is central to a well-established residential base with an ever-expanding 360 degree labor pool.

Phase 1 (4160) is a 6 story glass office building with suites to accommodate tenants with a single employee, or 100+ employees. Phase 2 (4140), which is scheduled to break ground 1st Quarter 2019, is a 4 story glass office building with highly efficient floorplates, that can accommodate clients as small as 10,000 sf, and as large as 146,000 sf. The two buildings are joined by an open air court yard that provides tenants and their clients a unique environment to work, collaborate, and relax.

Lakeshore Plaza's buildings offer state-of-the-art features: an advanced HVAC system, flexible and expandable telecommunications, and efficient and economical floor plans. The design package is truly timeless: simplicity and class.