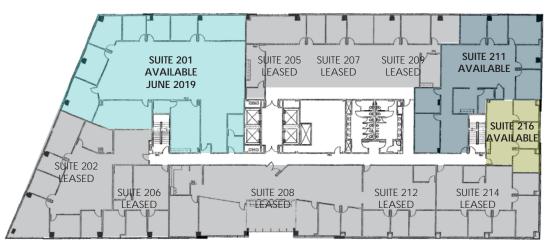

SINGLE TENANT FLOOR PLAN

LAKESHORE PLAZA at Dos Lagos

4140 & 4160 TEMESCAL CANYON ROAD, CORONA, CA

### FLOOR PLAN | 4160 TEMESCAL CANYON RD

2ND FLOOR PLAN

3RD FLOOR PLAN

### 4140 & 4160 Temescal Canyon Road, Corona, CA Availabilities

| 4140 Temescal Canyon Road (Building B) |          |                |            |
|----------------------------------------|----------|----------------|------------|
| 2 <sup>nd</sup> Floor                  |          |                |            |
| Suite 211*                             | 3,222 SF | Available Now  | \$2.55 FSG |
| Suite 216*                             | 1,017 SF | Available Now  | \$2.55 FSG |
| *Contiguous to 4,239 SF                |          |                |            |
| 3 <sup>rd</sup> Floor                  |          |                |            |
| Suite 302                              | 4,161 SF | Available Now  | \$2.55 FSG |
| 4140 Temescal Canyon Road (Building A) |          |                |            |
| 146,785 SF Planned Construction        |          | 100% Available |            |