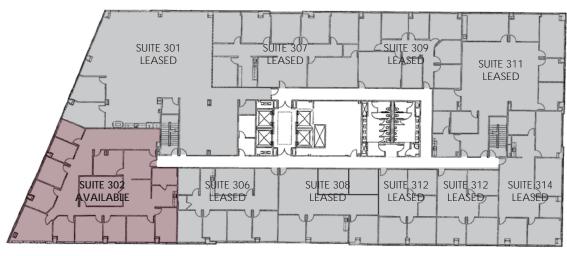

SINGLE TENANT FLOOR PLAN

LAKESHORE PLAZA at Dos Lagos

4140 & 4160 TEMESCAL CANYON ROAD, CORONA, CA

### FLOOR PLAN | 4160 TEMESCAL CANYON RD

2ND FLOOR PLAN

3RD FLOOR PLAN

### 4140 & 4160 Temescal Canyon Road, Corona, CA Availabilities

| 4140 Temescal Canyon Road (Building B) |          |                |            |
|----------------------------------------|----------|----------------|------------|
| 2 <sup>nd</sup> Floor                  |          |                |            |
| Suite 211*                             | 3,222 SF | Available Now  | \$2.55 FSG |
| Suite 216*                             | 1,017 SF | Available Now  | \$2.55 FSG |
| *Contiguous to 4,239 SF                |          |                |            |
| 3 <sup>rd</sup> Floor                  |          |                |            |
| Suite 302                              | 4,161 SF | Available Now  | \$2.55 FSG |
| 4140 Temescal Canyon Road (Building A) |          |                |            |
| 146,785 SF Planned Construction        |          | 100% Available |            |