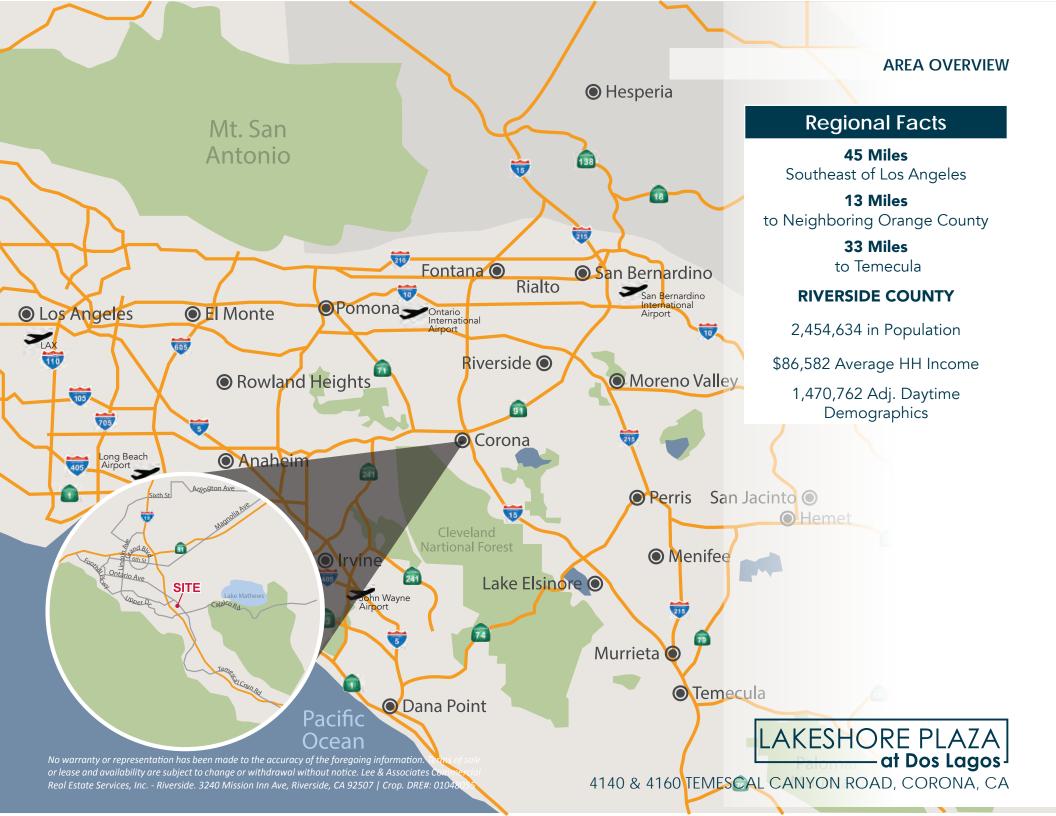

The Promenade Shops at Dos Lagos, the Inland Empire's Premier Lifestyle Retail Complex, are a short walk away along a meandering, lakefront path, shaded by a soothing bamboo architectural marvel. Upscale dining, entertainment, hotels and business service amenities are all within easy reach.