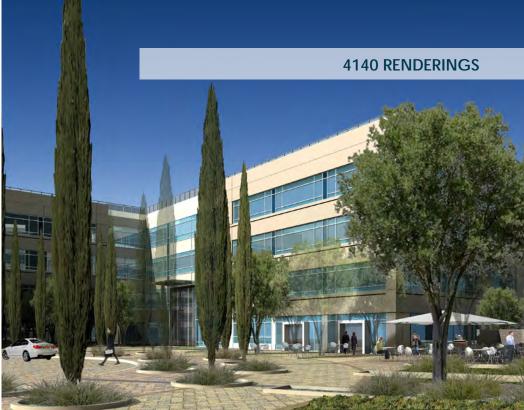

#### PROPERTY OVERVIEW/HIGHLIGHTS

Lakeshore Plaza at Dos Lagos provides tenants a community work environment that is walking distance to abundant food options, housing, shopping, lodging and recreational choices. All of this is provided in a location that is central to a well-established residential base with an ever-expanding 360 degree labor pool.

Phase 1 (4160) is a 6 story glass office building with suites to accommodate tenants with a single employee, or 100+ employees. Phase 2 (4140), which is scheduled to break ground 1st Quarter 2019, is a 4 story glass office building with highly efficient floorplates, that can accommodate clients as small as 10,000 sf, and as large as 146,000 sf. The two buildings are joined by an open air court yard that provides tenants and their clients a unique environment to work, collaborate, and relax.