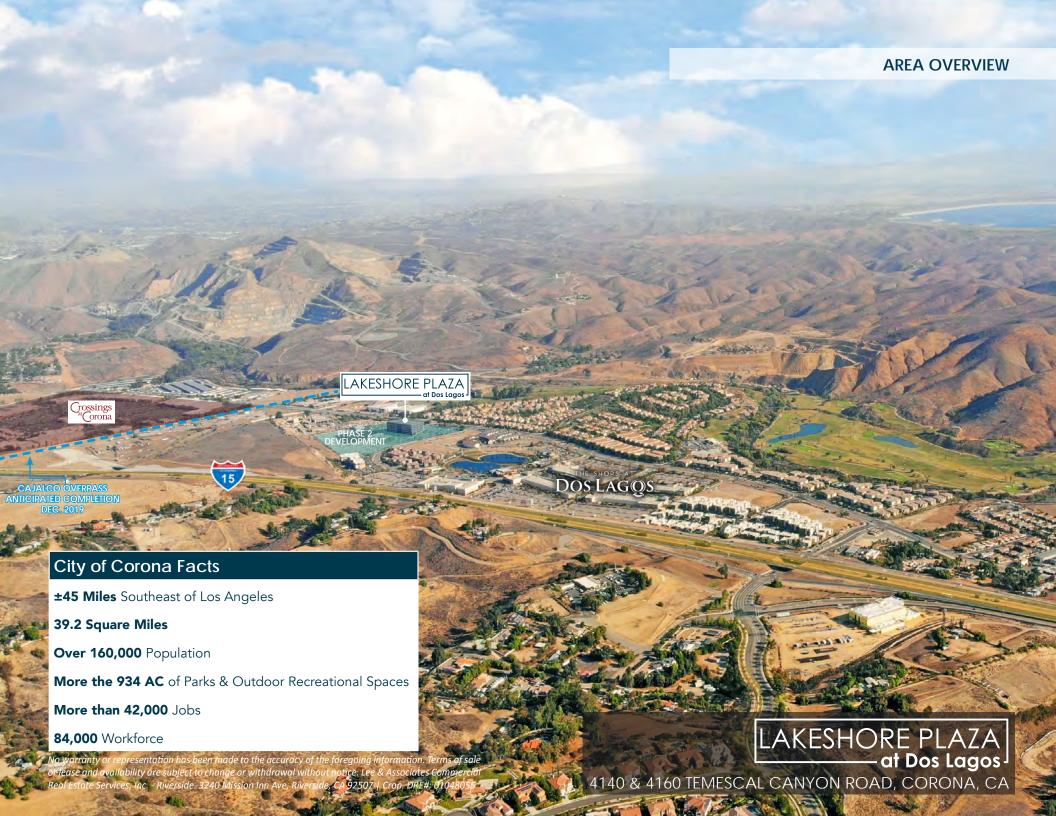

#### PROPERTY OVERVIEW/HIGHLIGHTS

Lakeshore Plaza at Dos Lagos provides tenants a community work environment that is walking distance to abundant food options, housing, shopping, lodging and recreational choices. All of this is provided in a location that is central to a well-established residential base with an ever-expanding 360 degree labor pool.