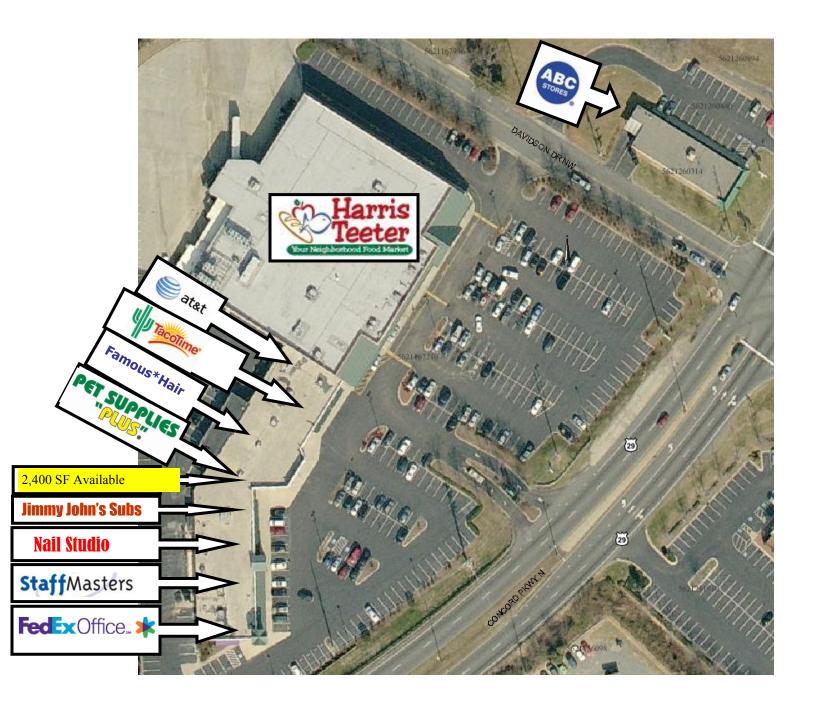

## Shoppes at Davidson Corner 1227-1237 Concord Parkway N Concord NC 28025

This retail center boasts 65,000 SF with tenants including Harris Teeter, Staff Masters, Jimmy John's, FedEx Kinkos, Famous Hair, Pet Supplies Plus and Taco Time.

One Available Space: 2,400 gross sf. \*

34,000 VPD on Hwy 601/29 (per DOT 2004)

Strong Demographics

Ample Parking

For Lease—\$17.50 NNN

2nd Generation Restaurant space with Hood in place and other furnishings available.