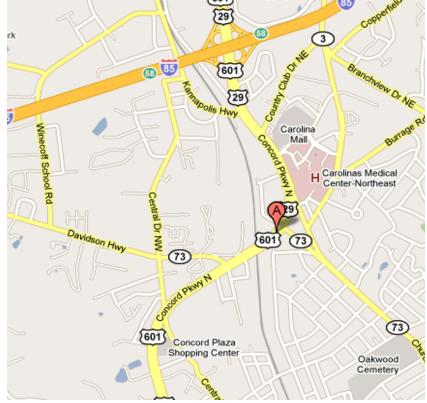

Harris Teeter anchored center at signalized intersection located across from CMC Northeast Hospital and less than 1 mile to Interstate 85.

For more information please contact:

Harris Morrison, CCIM 704-786-8888 harris@harrismorrison.com