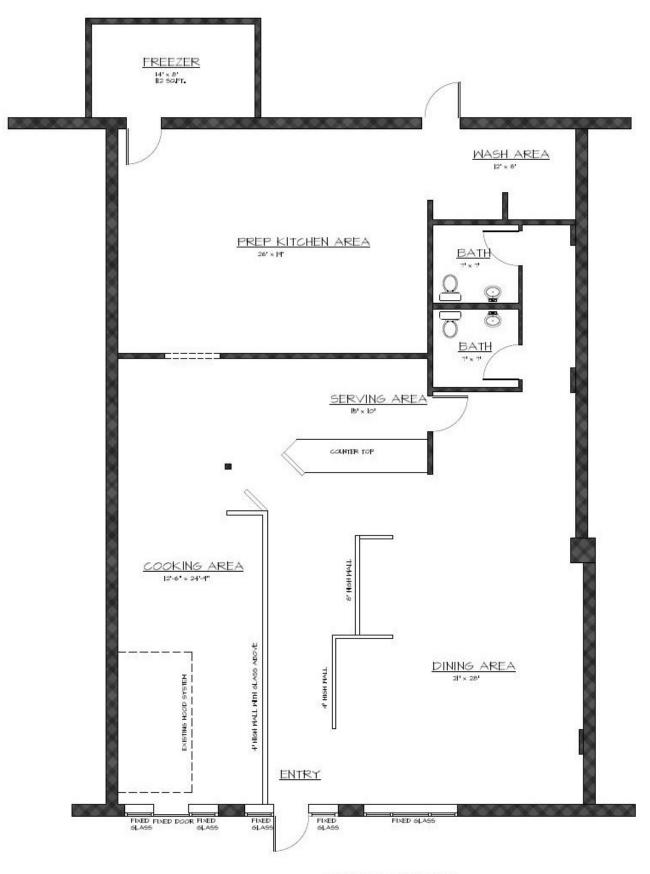

One Available Space: 2,400 gross sf. \*

34,000 VPD on Hwy 601/29 (per DOT 2004)

Strong Demographics

Ample Parking

For Lease—\$17.50 NNN

2nd Generation Restaurant space with Hood in place and other furnishings available.