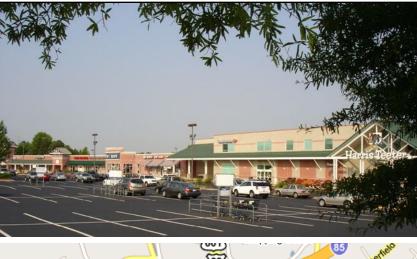

## Shoppes at Davidson Corner 1227-1237 Concord Parkway N Concord NC 28025

This retail center boasts 65,000 SF with tenants including Harris Teeter, Staff Masters, Jimmy John's, FedEx Kinkos, Famous Hair, Pet Supplies Plus and Taco Time.

Harris Teeter anchored center at signalized intersection located across from CMC Northeast Hospital and less than 1 mile to Interstate 85.

For more information please contact:

Harris Morrison, CCIM 704-786-8888 harris@harrismorrison.com