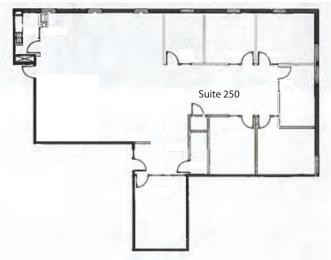

LEASE RATE: \$24.00/SF FSG

| Suite 250 |                                                                                        |
|-----------|----------------------------------------------------------------------------------------|
| Size:     | 3,753± SF                                                                              |
| Parking:  | Includes Four Interior, Reserved Spaces, and Four Exterior Spaces                      |
| Features: | 6 Interior offices, conference room, kitchen,<br>& large open area ready for build-out |