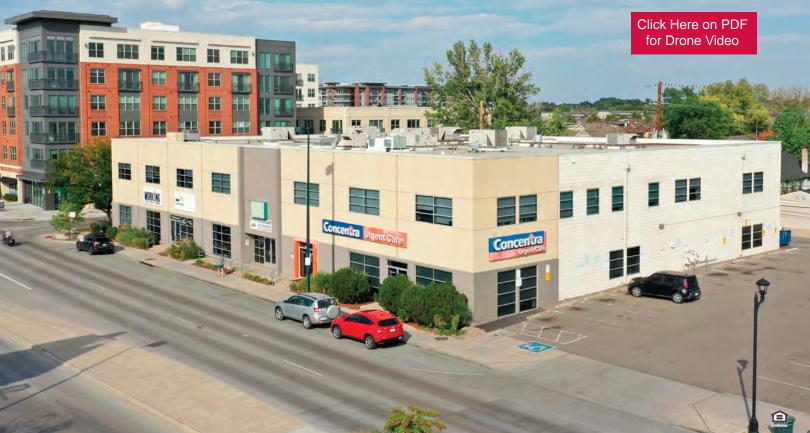

This 16,706± SF office building is in a great location not far from Downtown or Cherry Creek and offers access to I-25 and the RTD I-25 & Broadway Light Rail Station. This area of South Broadway is full of redevelopment, restaurants, retail amenities and excitment. Also close by are the South Pearl and South Gaylord retail districts that include ample restaurants and shopping. Walking distance to RTD Light Rail. Suites delivered with new paint and carpet. Both suites are move-in ready and turn-key. Build-outs available.