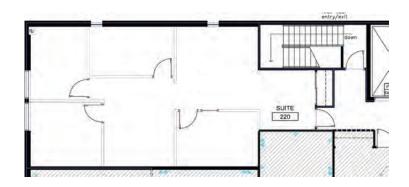

## **OFFICE SPACE FOR LEASE**

1212 S. Broadway, Denver, CO 80210

www.FullerRE.com

| Suite 220 |                                                              |
|-----------|--------------------------------------------------------------|
| Size:     | 1,324± SF                                                    |
| Parking:  | Includes Two Interior, Reserved Spaces                       |
| Features: | 4 Interior offices, waiting room, small kitchenette/cabinets |