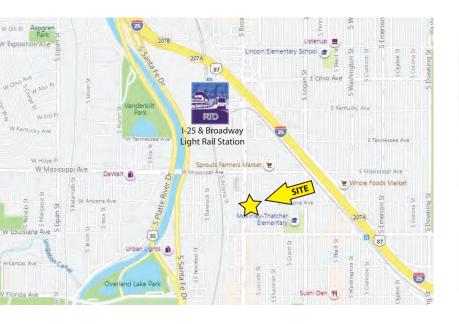

This 16,706± SF office building is in a great location not far from Downtown or Cherry Creek and offers access to I-25 and the RTD I-25 & Broadway Light Rail Station. This area of South Broadway is full of redevelopment, restaurants, retail amenities and excitment. Also close by are the South Pearl and South Gaylord retail districts that include ample restaurants and shopping. Walking distance to RTD Light Rail. Suites delivered with new paint and carpet. Both suites are move-in ready and turn-key. Build-outs available.