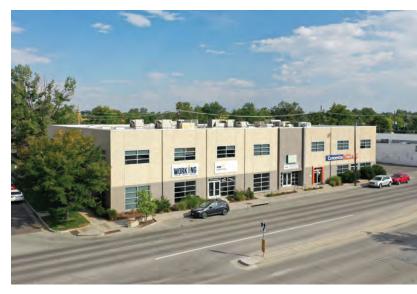

## **OFFICE SPACE FOR LEASE**

1212 S. Broadway, Denver, CO 80210

www.FullerRE.com

| Suite 220 |                                                              |
|-----------|--------------------------------------------------------------|
| Size:     | 1,324± SF                                                    |
| Parking:  | Includes Two Interior, Reserved Spaces                       |
| Features: | 4 Interior offices, waiting room, small kitchenette/cabinets |

This 16,706± SF office building is in a great location not far from Downtown or Cherry Creek and offers access to I-25 and the RTD I-25 & Broadway Light Rail Station. This area of South Broadway is full of redevelopment, restaurants, retail amenities and excitment. Also close by are the South Pearl and South Gaylord retail districts that include ample restaurants and shopping. Walking distance to RTD Light Rail. Suites delivered with new paint and carpet. Both suites are move-in ready and turn-key. Build-outs available.