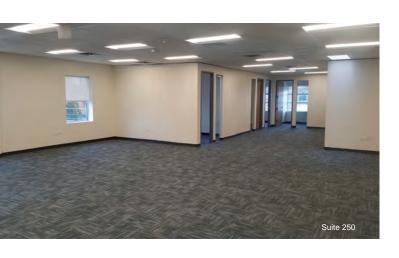

LEASE RATE: \$24.00/SF FSG

| Suite 250 |                                                                                        |
|-----------|----------------------------------------------------------------------------------------|
| Size:     | 3,753± SF                                                                              |
| Parking:  | Includes Four Interior, Reserved Spaces, and Four Exterior Spaces                      |
| Features: | 6 Interior offices, conference room, kitchen,<br>& large open area ready for build-out |

This 16,706± SF office building is in a great location not far from Downtown or Cherry Creek and offers access to I-25 and the RTD I-25 & Broadway Light Rail Station. This area of South Broadway is full of redevelopment, restaurants, retail amenities and excitment. Also close by are the South Pearl and South Gaylord retail districts that include ample restaurants and shopping. Walking distance to RTD Light Rail. Suites delivered with new paint and carpet. Both suites are move-in ready and turn-key. Build-outs available.