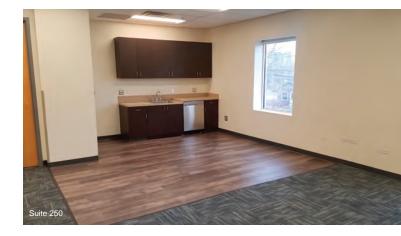

LEASE RATE: \$24.00/SF FSG

| Suite 250 |                                                                                        |
|-----------|----------------------------------------------------------------------------------------|
| Size:     | 3,753± SF                                                                              |
| Parking:  | Includes Four Interior, Reserved Spaces, and Four Exterior Spaces                      |
| Features: | 6 Interior offices, conference room, kitchen,<br>& large open area ready for build-out |

This 16,706± SF office building is in a great location not far from Downtown or Cherry Creek and offers access to I-25 and the RTD I-25 & Broadway Light Rail Station. This area of South Broadway is full of redevelopment, restaurants, retail amenities and excitment. Also close by are the South Pearl and South Gaylord retail districts that include ample restaurants and shopping. Walking distance to RTD Light Rail. Suites delivered with new paint and carpet. Both suites are move-in ready and turn-key. Build-outs available.