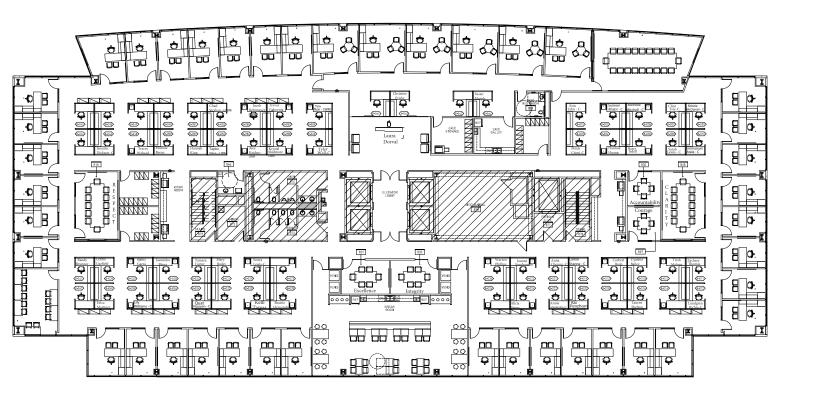

## SUBLEASE OVERVIEW

SPACE TERM

25,576 RSF Expires 12.31.25

NNN RENT PARKING

Negotiable Unreserved\$25/month

Reserved \$50/month

Class A amenities overlooking Lake Woodlands

# 25,576 RSF | Entire Floor