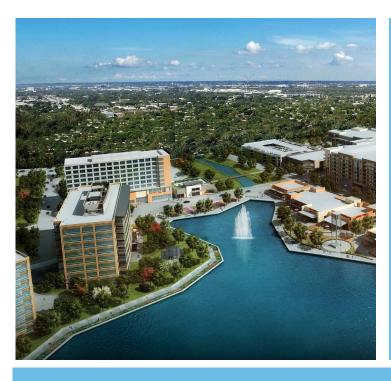

## **LOCATION OVERVIEW**

Hughes Landing is a 66 acre mixed-use development bounded by Lake Woodlands Dr., Lake Front Circle and Grogan's Mill Rd. This site provides prospective tenants a campus style location with an 8-story height limit.

#### **AMENITIES**

- Panoramic Views of 200 acre Lake Woodlands
- Specialty Grocery, Hotel & Fitness Center
- Lakeside Restaurants & Entertainment
- Easy Access to I-45 & Bush Airport