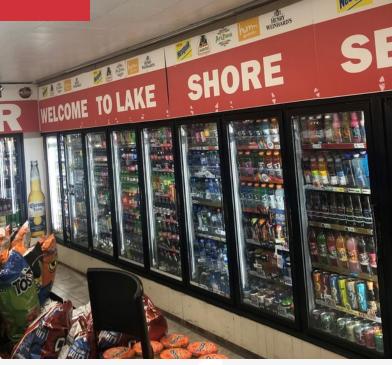

## PROPERTY #2: LAKESHORE MARKET

- Turn-key Tesoro branded gas station and convenience store located in South Nampa
- Located in one of Nampa's vibrant retail markets with adjacent residential properties and other retail businesses with traffic counts of  $\pm 14,000\ VPD$
- Gas sales average approximately 50,000 gallons monthly with 4 double-sided pumps
- Includes huge walk-in cooler as well new equipment like food warmer & customer reach merchandiser
- Square footage figures are provided as a courtesy estimate only and were obtained from County Records. Buyer is advised to obtain an independent measurement