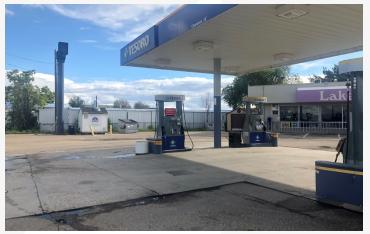

## PROPERTY #2: LAKESHORE MARKET

- Turn-key Tesoro branded gas station and convenience store located in South Nampa
- Located in one of Nampa's vibrant retail markets with adjacent residential properties and other retail businesses with traffic counts of  $\pm 14,000\ VPD$
- Gas sales average approximately 50,000 gallons monthly with 4 double-sided pumps
- Includes huge walk-in cooler as well new equipment like food warmer & customer reach merchandiser
- Square footage figures are provided as a courtesy estimate only and were obtained from County Records. Buyer is advised to obtain an independent measurement