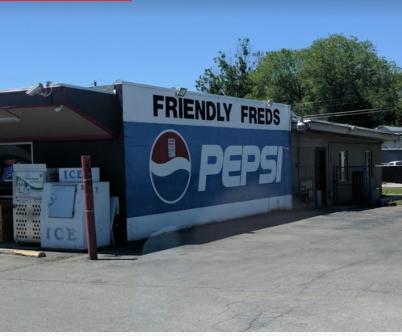

### PROPERTY #1: FRIENDLY FRED'S

- Turn-key business opportunity in a busy Nampa area
- Established neighborhood market on 16th Ave N just south of Garrity Blvd with traffic counts of ±11,000 VPD
- Attached living space with 2 bedrooms & 1.5 baths allow for on-site management or additional income