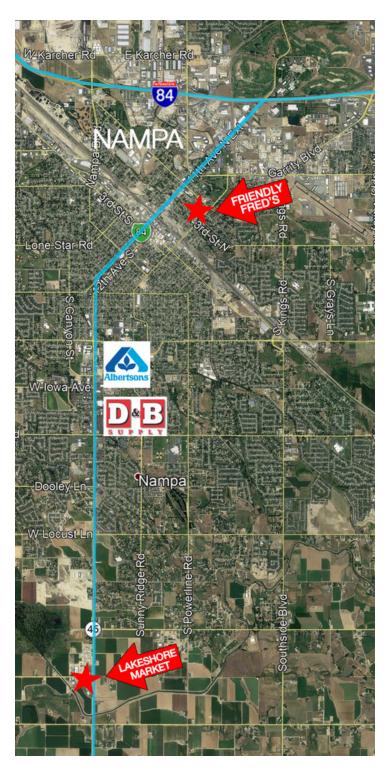

### **AVAILABLE PROPERTY**

**Portfolio:** Two Convenience Stores in

Nampa, Idaho

**Locations:** Property #1: 16th Ave N &

5th St N

Property #2: SW corner of

Lake Shore Dr & 12th

Avenue Road

### PROPERTY #1: FRIENDLY FRED'S

- Turn-key business opportunity in a busy Nampa area
- Established neighborhood market on 16th Ave N just south of Garrity Blvd with traffic counts of ±11,000 VPD
- Attached living space with 2 bedrooms & 1.5 baths allow for on-site management or additional income

## PROPERTY #2: LAKESHORE MARKET

- Turn-key Tesoro branded gas station and convenience store located in South Nampa
- Located in one of Nampa's vibrant retail markets with adjacent residential properties and other retail businesses with traffic counts of  $\pm 14,000\ VPD$
- Gas sales average approximately 50,000 gallons monthly with 4 double-sided pumps
- Includes huge walk-in cooler as well new equipment like food warmer & customer reach merchandiser
- Square footage figures are provided as a courtesy estimate only and were obtained from County Records. Buyer is advised to obtain an independent measurement