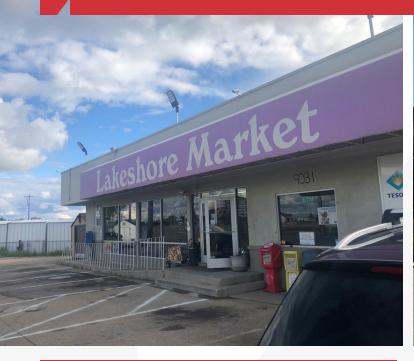

## PROPERTY #2: LAKESHORE MARKET

- Turn-key Tesoro branded gas station and convenience store located in South Nampa
- Located in one of Nampa's vibrant retail markets with adjacent residential properties and other retail businesses with traffic counts of  $\pm 14,000\ VPD$
- Gas sales average approximately 50,000 gallons monthly with 4 double-sided pumps
- Includes huge walk-in cooler as well new equipment like food warmer & customer reach merchandiser
- Square footage figures are provided as a courtesy estimate only and were obtained from County Records. Buyer is advised to obtain an independent measurement