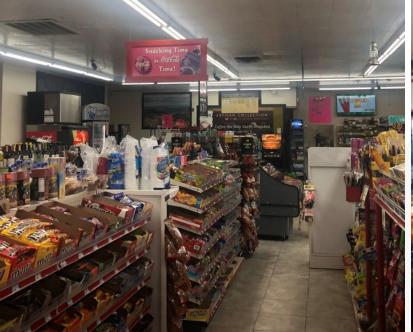

### PROPERTY #1: FRIENDLY FRED'S

- Turn-key business opportunity in a busy Nampa area
- Established neighborhood market on 16th Ave N just south of Garrity Blvd with traffic counts of ±11,000 VPD
- Attached living space with 2 bedrooms & 1.5 baths allow for on-site management or additional income