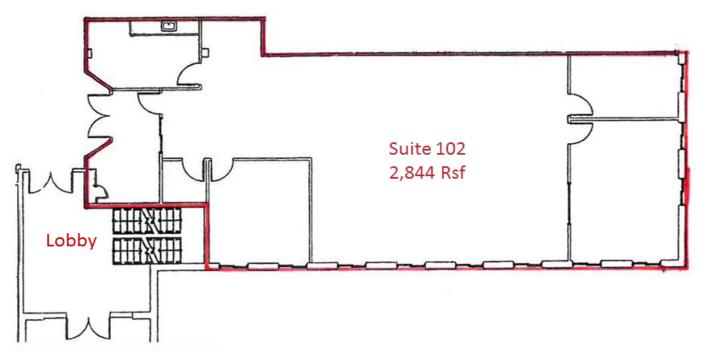

## 515 Plainfield Avenue

Edison, New Jersey

Last Remaining Unit

**Price Reduction** 

**DESCRIPTION** ±32,000 sq. ft. - 3 stories

**AVAILABLE SUITE 102** 2,844 Rsf @ \$16.50 Rsf + TE

**FEATURES** 

- Front Signage Monument
- Brick Facade
- Verizon and Cablevision Connectivity
- Parking 3.5 / 1,000 SF
- Owner Occupied /Managed