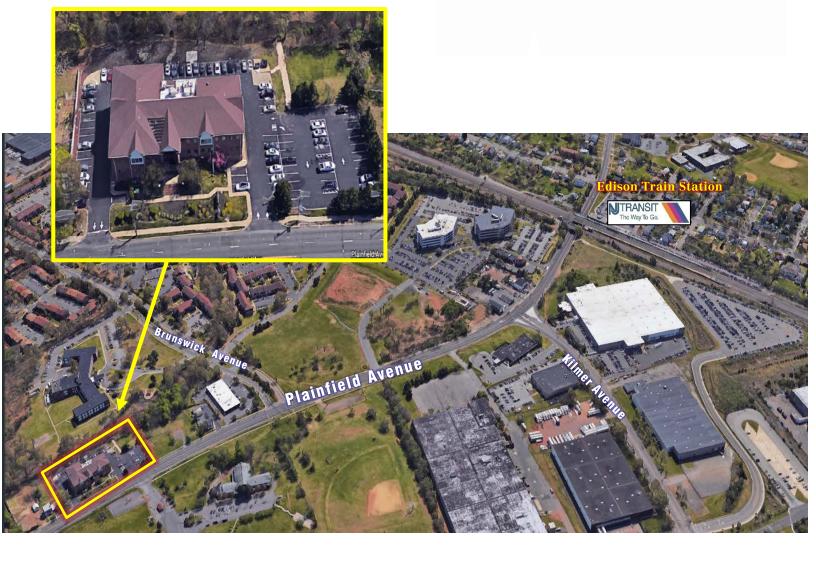

CONVENIENT LOCATION

- Close to Edison Train Station, Route 27 and US Route 1
- Near I-287, NJ Turnpike, the Garden State Parkway and Outerbridge Crossing.
- 25 minutes from Newark Liberty International Airport and the Holland Tunnel
- Hotels, Restaurants, and Shopping

## 515 Plainfield Avenue, Edison, NJ