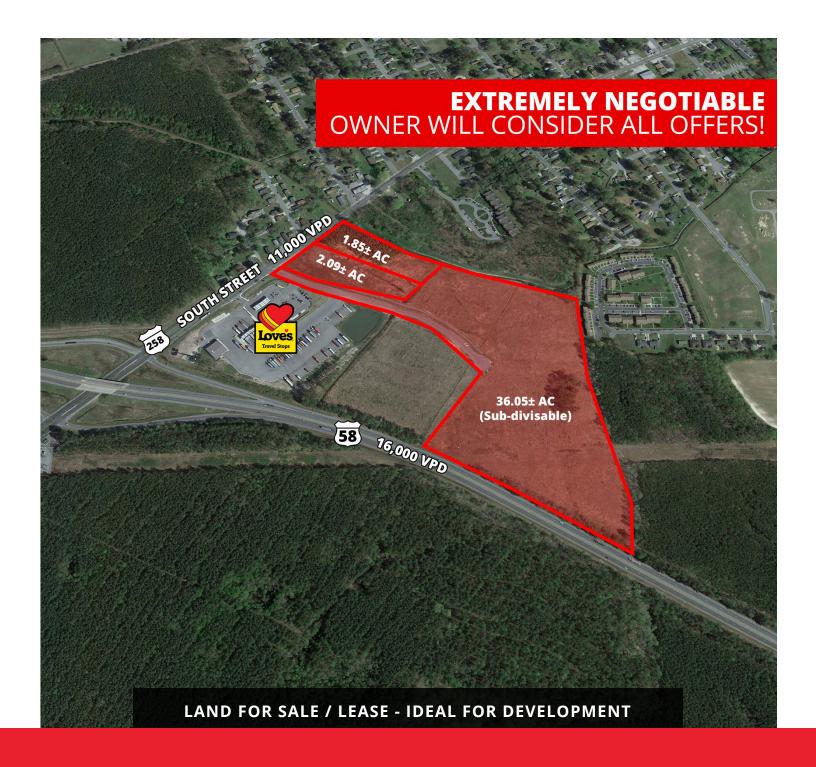

## **PROPERTY OVERVIEW**

Excellent development opportunity with three sub-dividable land parcels. Located near the intersection of U.S. Route 58 and VA 258/South Street and contiguous to Franklin's Pretlow Industrial Park. Next to Loves Travel Stop and Country Store, with nearby retailers Lowe's, KFC, new Armory Station Shopping Center with Wendy's and Farm Fresh.

## **PROPERTY HIGHLIGHTS**

- Zoned B-3
- Land lease opportunities with parcels containing road frontage available
- Signage visible to Route 58 and South Street, up to 27,000 VPD

| DEMOGRAPHICS       | 1 Mile   | 3 Miles  | 5 Miles  |
|--------------------|----------|----------|----------|
| Total Households:  | 1,227    | 4,452    | 5,887    |
| Total Population:  | 2,907    | 10,914   | 14,721   |
| Average HH Income: | \$29,051 | \$46,868 | \$51,031 |