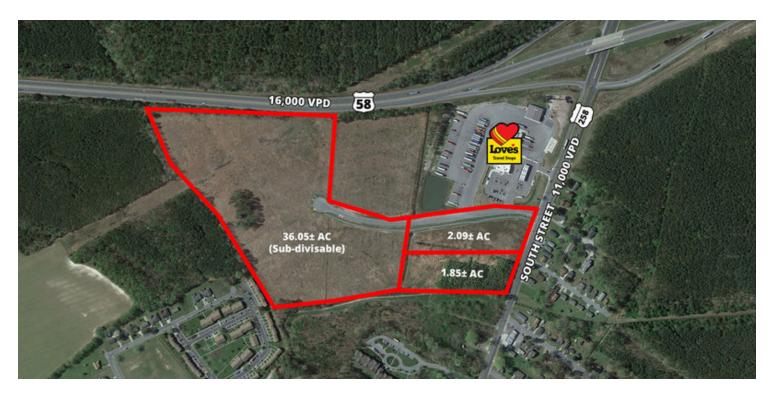

## **PROPERTY OVERVIEW**

Excellent development opportunity with three sub-dividable land parcels. Located near the intersection of U.S. Route 58 and VA 258/South Street and contiguous to Franklin's Pretlow Industrial Park. Next to Loves Travel Stop and Country Store, with nearby retailers Lowe's, KFC, new Armory Station Shopping Center with Wendy's and Farm Fresh.

## **PROPERTY HIGHLIGHTS**

- Zoned B-3
- Land lease opportunities with parcels containing road frontage available
- Signage visible to Route 58 and South Street, up to 27,000 VPD

| DEMOGRAPHICS       | 1 Mile   | 3 Miles  | 5 Miles  |
|--------------------|----------|----------|----------|
| Total Households:  | 1,227    | 4,452    | 5,887    |
| Total Population:  | 2,907    | 10,914   | 14,721   |
| Average HH Income: | \$29,051 | \$46,868 | \$51,031 |