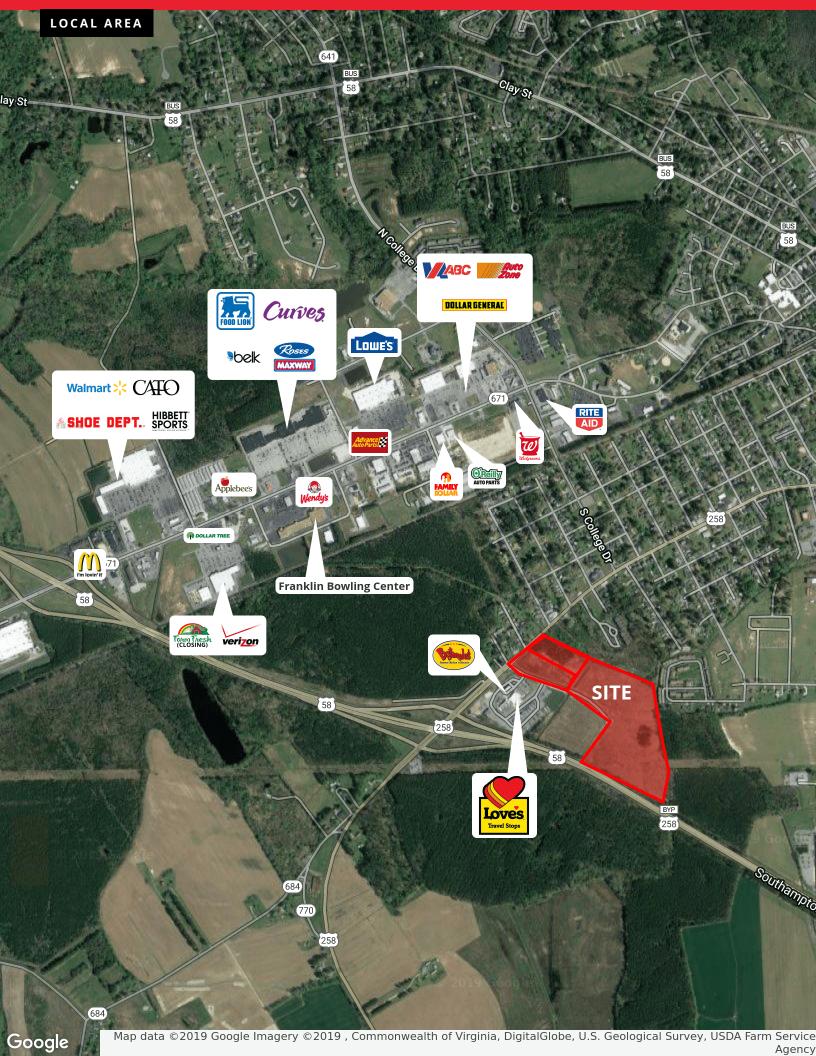

## **PROPERTY OVERVIEW**

Excellent development opportunity with three sub-dividable land parcels. Located near the intersection of U.S. Route 58 and VA 258/South Street and contiguous to Franklin's Pretlow Industrial Park. Next to Loves Travel Stop and Country Store, with nearby retailers Lowe's, KFC, new Armory Station Shopping Center with Wendy's and Farm Fresh.