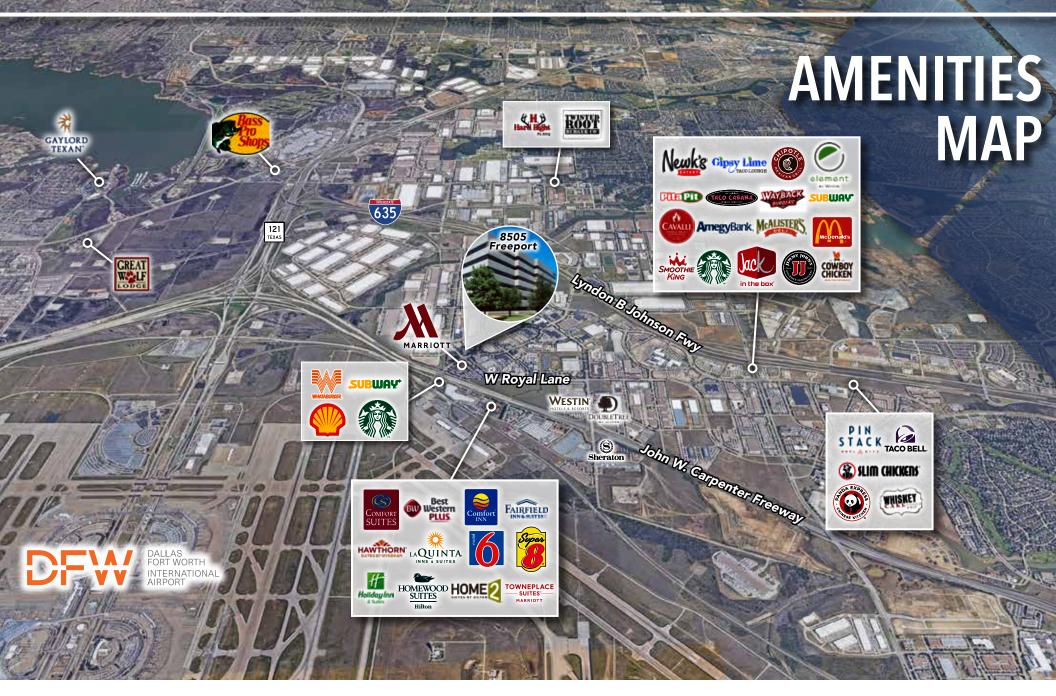

#### **AMENITIES**

- Convenient access to DFW International Airport
- Upgraded lobby finishes
- Close proximity to restaurants and retail
- Elevator exposure available
- Highly landscaped
- Spec suites available
- Telecom providers include: AT&T, Frontier, Logix, Granite and Century Link
- Building conference room on site
- On-site security 3pm-11pm M-F and 8am-1pm Sat