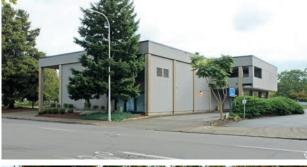

## RETAIL OR INVESTMENT OPPORTUNITY

The ±4,578 SF former U.S. Bank branch, located at 1940 Fairgrounds Road NE in Salem, Oregon, is situated on a 50,965 SF parcel.

- Located across the street from Salem Clinic
- Close proximity to State Fairgrounds and State Capitol Buildings
- 49 on-site parking spaces
- U.S. Bank will vacate prior to closing
- Priced at \$895.000

## PROPERTY SUMMARY

1940 Fairgrounds Road NE Salem, OR 97301 ADDRESS

1972 YEAR BUILT

4,578\*
SQUARE FEET

50,965 SF (1.17 Acres)\* LAND AREA

0% OCCUPANCY

\$895,000 ASKING PRICE

\*Per County Assessor's Office