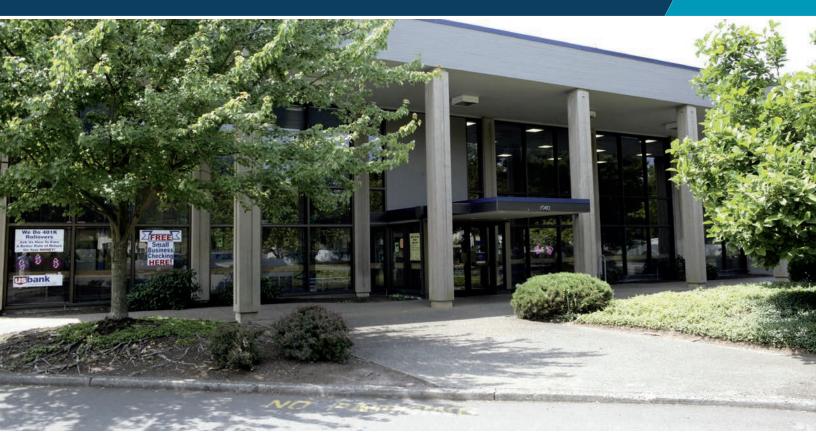

## Former U.S. BANK BRANCH

1940 Fairgrounds Road NE Salem, OR 97301

## RETAIL OR INVESTMENT OPPORTUNITY

The ±4,578 SF former U.S. Bank branch, located at 1940 Fairgrounds Road NE in Salem, Oregon, is situated on a 50,965 SF parcel.

- Located across the street from Salem Clinic
- Close proximity to State Fairgrounds and State Capitol Buildings
- 49 on-site parking spaces
- U.S. Bank will vacate prior to closing
- Priced at \$895.000

## PROPERTY SUMMARY

1940 Fairgrounds Road NE Salem, OR 97301 ADDRESS

1972 YEAR BUILT

4,578\*
SQUARE FEET

50,965 SF (1.17 Acres)\* LAND AREA

0% OCCUPANCY

\$895,000 ASKING PRICE

\*Per County Assessor's Office