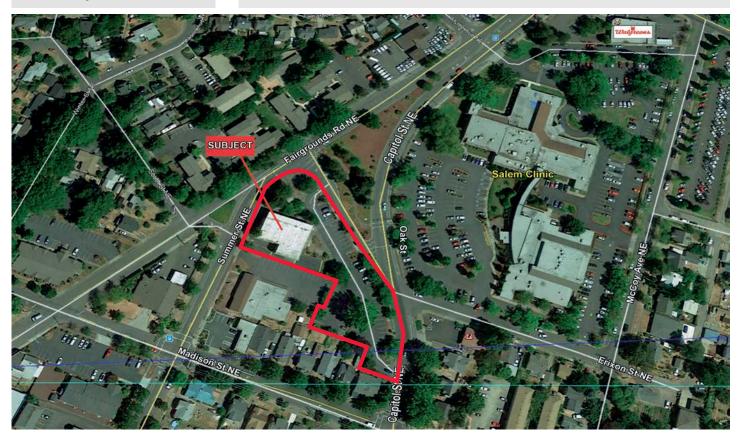

## RETAIL OR INVESTMENT OPPORTUNITY

The ±4,578 SF former U.S. Bank branch, located at 1940 Fairgrounds Road NE in Salem, Oregon, is situated on a 50,965 SF parcel.

- Located across the street from Salem Clinic
- Close proximity to State Fairgrounds and State Capitol Buildings
- 49 on-site parking spaces
- U.S. Bank will vacate prior to closing
- Priced at \$895.000

## **INVESTMENT HIGHLIGHTS**

- Located on a major retail and commercial artery
- U.S. Bank to vacate soon
- Large 1.17-acre parcel for potential redevelopment
- Close proximity to downtown Salem and State Capitol
- Across the street from Salem Clinic
- High exposure location Vehicle counts in excess of 23,000 per day
- Attractive setting
- Offered far below current assessed value (\$1,401,600)
- Please do not disturb existing tenant