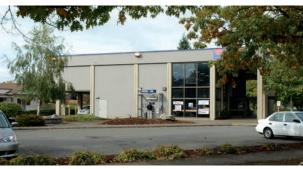

## RETAIL OR INVESTMENT OPPORTUNITY

The ±4,578 SF former U.S. Bank branch, located at 1940 Fairgrounds Road NE in Salem, Oregon, is situated on a 50,965 SF parcel.

- Located across the street from Salem Clinic
- Close proximity to State Fairgrounds and State Capitol Buildings
- 49 on-site parking spaces
- U.S. Bank will vacate prior to closing
- Priced at \$895.000

## PROPERTY SUMMARY

1940 Fairgrounds Road NE Salem, OR 97301 ADDRESS

1972 YEAR BUILT

4,578\*
SQUARE FEET

50,965 SF (1.17 Acres)\* LAND AREA

0% OCCUPANCY

\$895,000 ASKING PRICE

\*Per County Assessor's Office