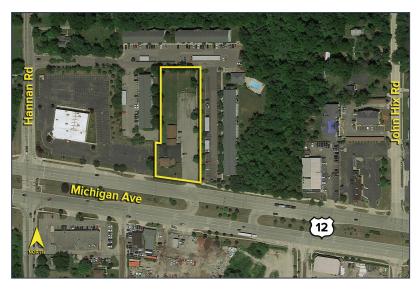

#### **PROPERTY FEATURES**

- 2,000 minimum available square feet
- 16,000 maximum available square feet
- Zoned Retail, Residential
- Lease Rate: TBD
- Sale Price: \$670,500 (\$41.91/sq.ft.)

**Comments:** 1.49 acres for sale, lease, or build-tosuit located on well travelled Michigan Avenue. Across from Ford Wayne Assembly and near I-75 and Canton. Ideal for fast food, hotel, apartments, or retail uses.