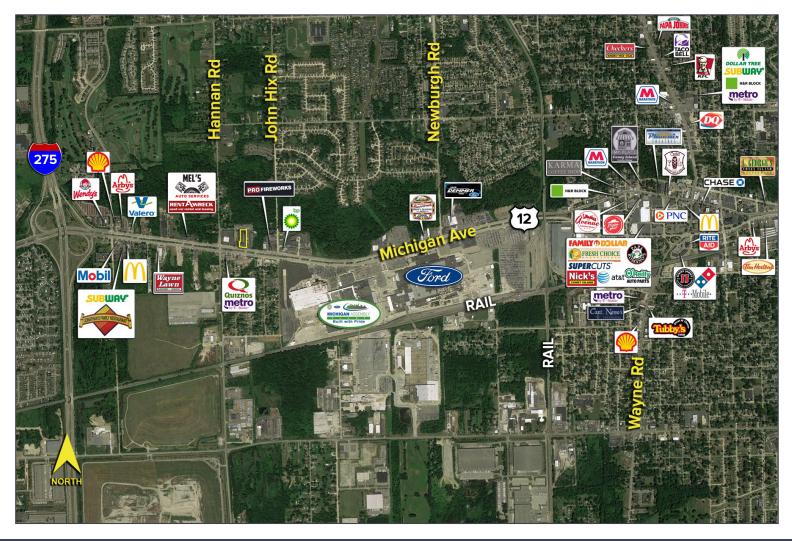

# 39112 W. Michigan Avenue – Wayne, Michigan Retail For Sale or Lease

| DEMOGRAPHICS |            |                |
|--------------|------------|----------------|
|              | POPULATION | MED. HH INCOME |
| 1 MILE       | 3,299      | \$73,355       |
| 3 MILE       | 64,922     | \$65,634       |
| 5 MILE       | 187,619    | \$65,004       |

| TRAFFIC COUNTS (TWO-WAY) |                                    |  |
|--------------------------|------------------------------------|--|
| 31,438                   | Michigan Ave W. Hamilton Rd 2-Way  |  |
| 32,361                   | Michigan Ave E. Hamilton Rd 2-Way  |  |
| 4,120                    | Hannan Rd N. of Michigan Ave 2-Way |  |
| 4,147                    | Hannan Rd S. of Michigan Ave 2-Way |  |