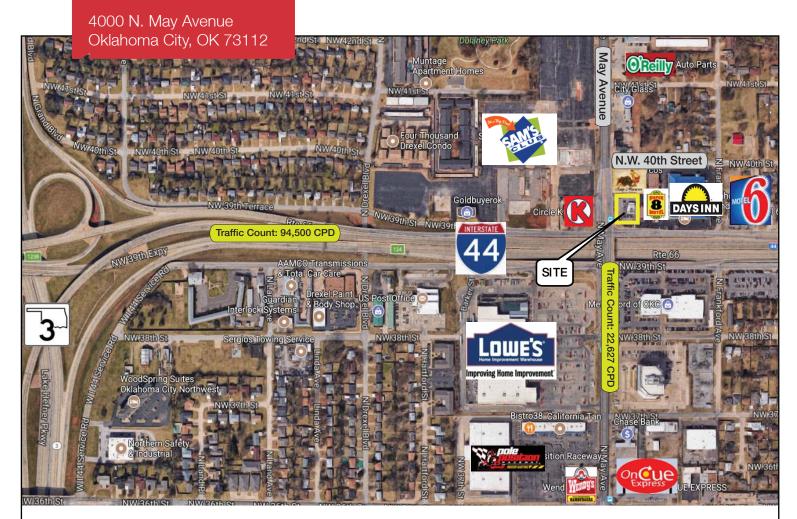

# 4000 N. May Avenue

Oklahoma City, Oklahoma 73112

### **PROPERTY HIGHLIGHTS**

- Pylon Sign Available
- Great Highway Visibility
- Hard Corner
- Easy Access to Lake Hefner Parkway
- Recently Renovated Building
- 25 Parking Spaces

### **LOCATION HIGHLIGHTS**

- Densely Populated Area
- High Traffic Area