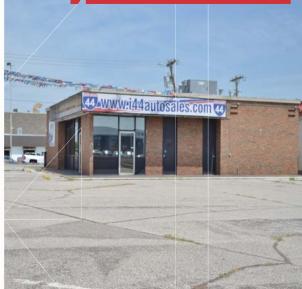

Retail Building For Lease

1,783 SF on 0.50 Acres

Lease Price: \$30.00/SF NNN

# 4000 N. May Avenue

Oklahoma City, Oklahoma 73112

### **PROPERTY HIGHLIGHTS**

- Pylon Sign Available
- Great Highway Visibility
- Hard Corner
- Easy Access to Lake Hefner Parkway
- Recently Renovated Building
- 25 Parking Spaces