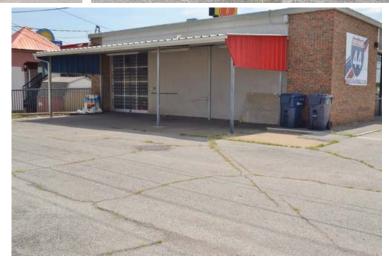

Retail Building For Lease

1,783 SF on 0.50 Acres

Lease Price: \$30.00/SF NNN

# 4000 N. May Avenue

Oklahoma City, Oklahoma 73112

### **PROPERTY HIGHLIGHTS**

- Pylon Sign Available
- Great Highway Visibility
- Hard Corner
- Easy Access to Lake Hefner Parkway
- Recently Renovated Building
- 25 Parking Spaces