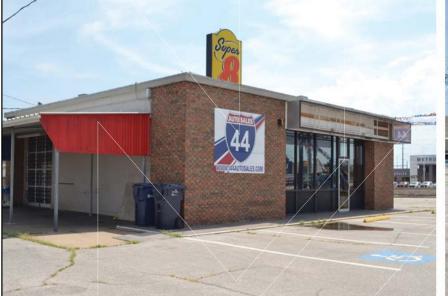

Retail Building For Lease

1,783 SF on 0.50 Acres

Lease Price: \$30.00/SF NNN

# 4000 N. May Avenue

Oklahoma City, Oklahoma 73112

### **PROPERTY HIGHLIGHTS**

- Pylon Sign Available
- Great Highway Visibility
- Hard Corner
- Easy Access to Lake Hefner Parkway
- Recently Renovated Building
- 25 Parking Spaces