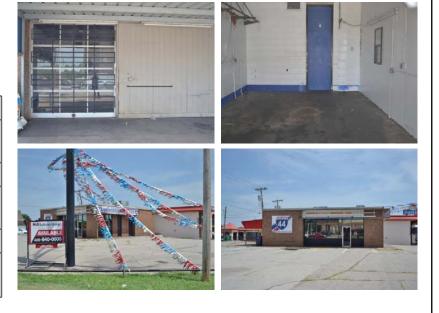

Retail Building For Lease

1,783 SF on 0.50 Acres

Lease Price: \$30.00/SF NNN

### **PROPERTY HIGHLIGHTS**

- Pylon Sign Available
- Great Highway Visibility
- Hard Corner
- Easy Access to Lake Hefner Parkway
- Recently Renovated Building
- 25 Parking Spaces