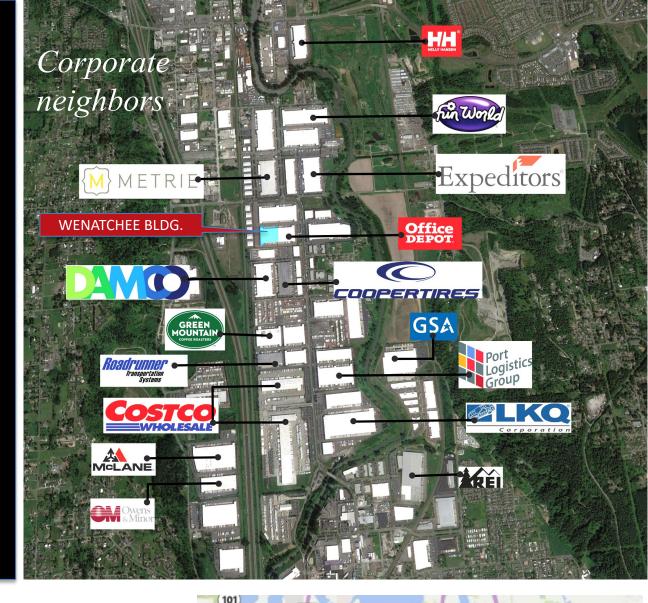

Wenatchee Building

Sumner Corporate Park

2500 142nd Avenue E, Sumner, WA

### *Aerial* Sumner Corporate Park – Wenatchee Building – 175,723 s.f.