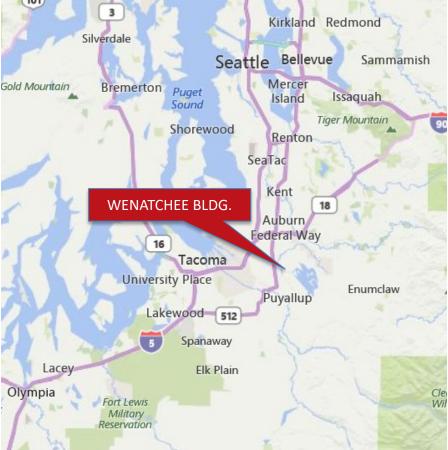

# Regional map

Drive times and distance from the Wenatchee Building

PORT OF TACOMA 27 MINUTES / 11 MILES

SEATAC INTERNATIONAL AIRPORT 33 MINUTES / 22 MILES

**PORT OF SEATTLE** 35 MINUTES / 29 MILES

**SEATTLE** 40 MINUTES / 31 MILES

**PORTLAND**2 HOURS 25 MINUTES / 152 MILES