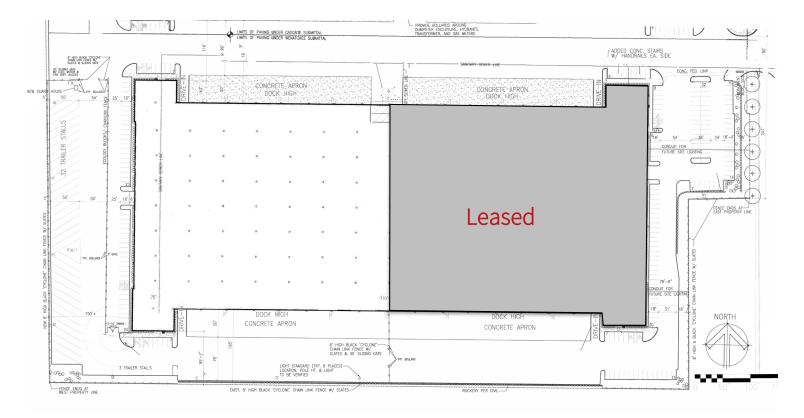

### Building site plan

#### 175,723 s.f. available

- 5,500 s.f. office (4,000 s.f. & 1,500 s.f. spaces)
- 30' clear height
- ESFR sprinkler system
- 50 dock-high loading doors with shelters
- 24 dock doors with EOD levelers and lights
- 26 dock doors with 35,000 lb. mechanical pit levelers and lights
- 4 grade level doors

### Cross dock loading 1.0

- Secured loading area on south side of building
- 32 secured trailer parking stalls
- 130' truck maneuverability
- Abundant parking
- 1,000 amps, 277/480v, 3-phase power
- High efficient T-5 lighting with motion sensors with 25 FC
- 370' building depth
- 45' x 60' typical column spacing