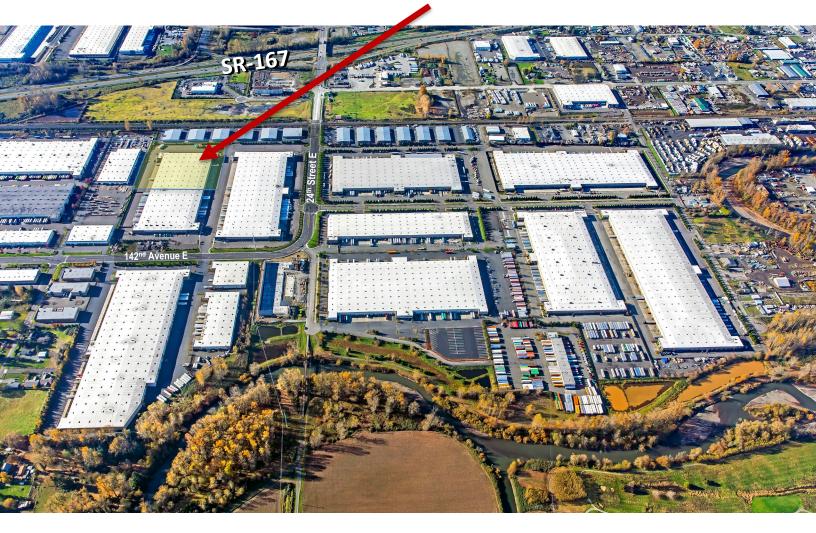

### *Aerial* Sumner Corporate Park – Wenatchee Building – 175,723 s.f.

# Regional map

Drive times and distance from the Wenatchee Building

PORT OF TACOMA 27 MINUTES / 11 MILES

SEATAC INTERNATIONAL AIRPORT 33 MINUTES / 22 MILES

**PORT OF SEATTLE** 35 MINUTES / 29 MILES

**SEATTLE** 40 MINUTES / 31 MILES