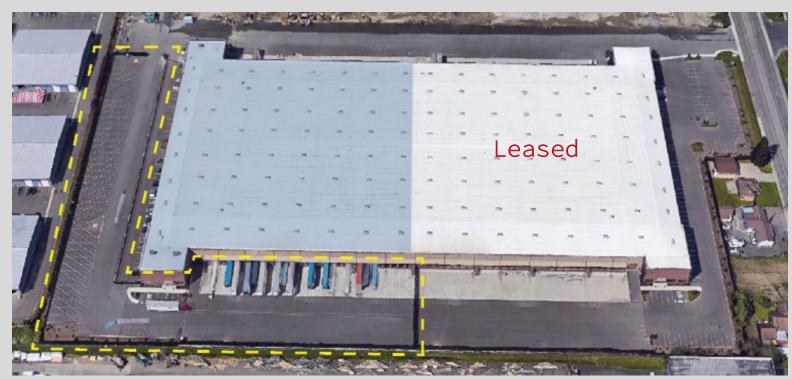

r parking



# Building highlights

#### 175,723 s.f. available

- 5,500 s.f. office (4,000 s.f. & 1,500 s.f. spaces)
- 30' clear height
- ESFR sprinkler system
- 50 dock-high loading doors with shelters
- 24 dock doors with EOD levelers and lights
- 26 dock doors with 35,000 lb. mechanical pit levelers and lights
- 4 grade level doors

### Cross dock loading 1.0

- Secured loading area on south side of building
- 32 secured trailer parking stalls
- 130' truck maneuverability
- Abundant parking
- 1,000 amps, 277/480v, 3-phase power
- High efficient T-5 lighting with motion sensors with 25 FC
- 370' building depth
- 45' x 60' typical column spacing

### Building site plan



### *Aerial* Sumner Corporate Park – Wenatchee Building – 175,723 s.f.



## Secured trailer parking, loading, yard



For more information contact:

#### Scott Carter +1 425 974 4004 scott.carter@am.jll.com

David Cahill +1 425 974 4002 david.cahill@am.jll.com



Jones Lang LaSalle Brokerage, Inc.

©2018 Jones Lang LaSalle IP, Inc. All rights reserved. All information contained herein is from sources deemed reliable; however, no representation or warranty is made to the accuracy thereof.



# Regional map

Drive times and distance from the Wenatchee Building



PORT OF TACOMA 27 MINUTES / 11 MILES



SEATAC INTERNATIONAL AIRPORT 33 MINUTES / 22 MILES



**PORT OF SEATTLE** 35 MINUTES / 29 MILES



**SEATTLE** 40 MINUTES / 31 MILES

**PORTLAND**2 HOURS 25 MINUTES / 152 MILES