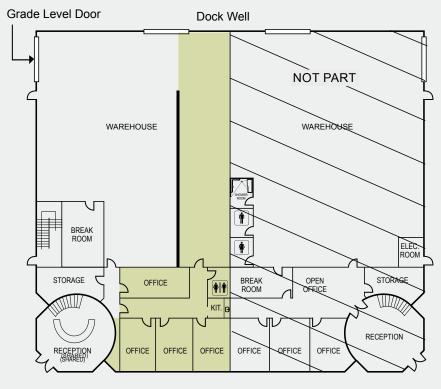

## SUBLEASE SORRENTO MESA R&D BUILDING

**Voit**REAL ESTATE SERVICES

6142 NANCY RIDGE DRIVE, SUITE 101 • SAN DIEGO, CA 92121

FIRST FLOOR

# **AVAILABILITY**SUITE 101: ±2,500 SF TOTAL

### **FEATURES**

- 22' warehouse clearance under beams
- Sprinkelered
- · Ample Parking
- Skylight
- · 25' wide double dock well

\* Floor plan not to scale