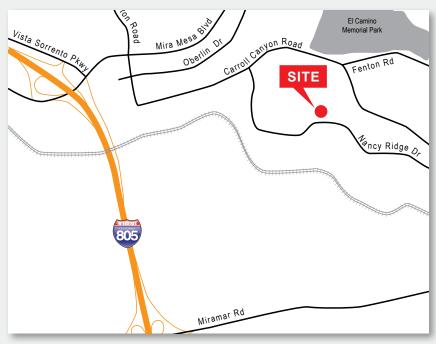

## SUBLEASE SORRENTO MESA R&D BUILDING

6142 NANCY RIDGE DRIVE, SUITE 101 • SAN DIEGO, CA 92121

#### PROPERTY HIGHLIGHTS

- ±2,500 SF of a ±8,716 SF High-Quality Industrial Space Available For Sublease
- Will consider leasing ±1,100 SF of Office and ±1,400 SF Warehouse separately
- Attractive and Well Maintained Landscaping
- One Year Lease Term Preferred
- · 30% HVAC Office Area
- One (1) Dock Well Loading Door
- · One (1) Grade Level Loading Door
- · Located in High Tech Area
- Excellent Access to I-805 and I-5 and close to Sorrento Valley Coaster Line