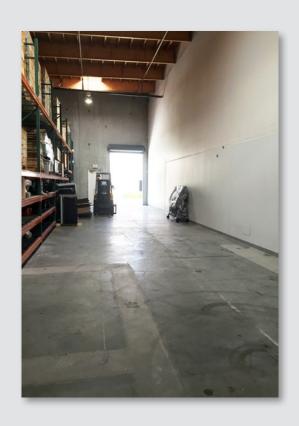

#### PROPERTY HIGHLIGHTS

- ±2,500 SF of a ±8,716 SF High-Quality Industrial Space Available For Sublease
- Will consider leasing ±1,100 SF of Office and ±1,400 SF Warehouse separately
- Attractive and Well Maintained Landscaping
- One Year Lease Term Preferred
- · 30% HVAC Office Area
- One (1) Dock Well Loading Door
- · One (1) Grade Level Loading Door
- · Located in High Tech Area
- Excellent Access to I-805 and I-5 and close to Sorrento Valley Coaster Line

### **FEATURES**

- 22' warehouse clearance under beams
- Sprinkelered
- · Ample Parking
- Skylight
- · 25' wide double dock well

\* Floor plan not to scale