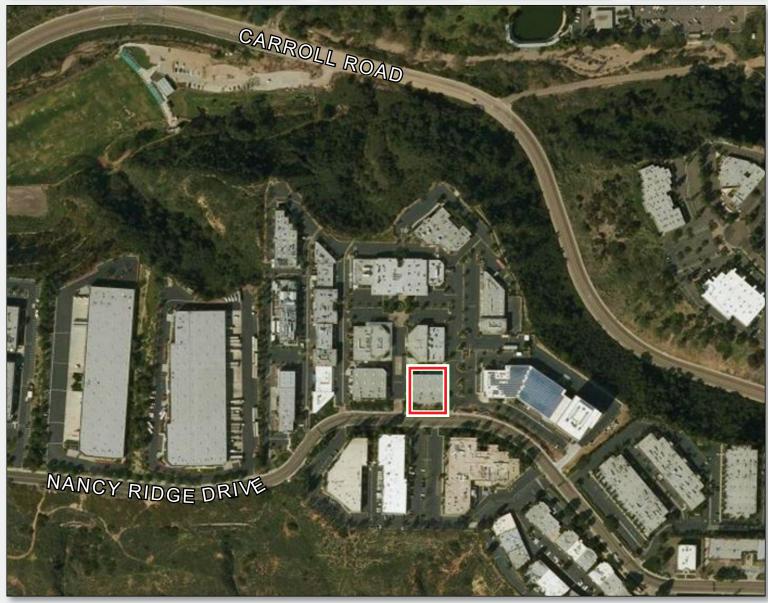

## SUBLEASE SORRENTO MESA R&D BUILDING

6142 NANCY RIDGE DRIVE, SUITE 101 • SAN DIEGO, CA 92121

## SUBLEASE SORRENTO MESA R&D BUILDING

**Voit**REAL ESTATE SERVICES

6142 NANCY RIDGE DRIVE, SUITE 101 • SAN DIEGO, CA 92121

FIRST FLOOR

### SUBLEASE | SORRENTO MESA R&D BUILDING

6142 NANCY RIDGE DRIVE, SUITE 101 • SAN DIEGO, CA 92121

WESTON YAHN, Associate 858.458.3321 | wyahn@voitco.com Lic #01975469