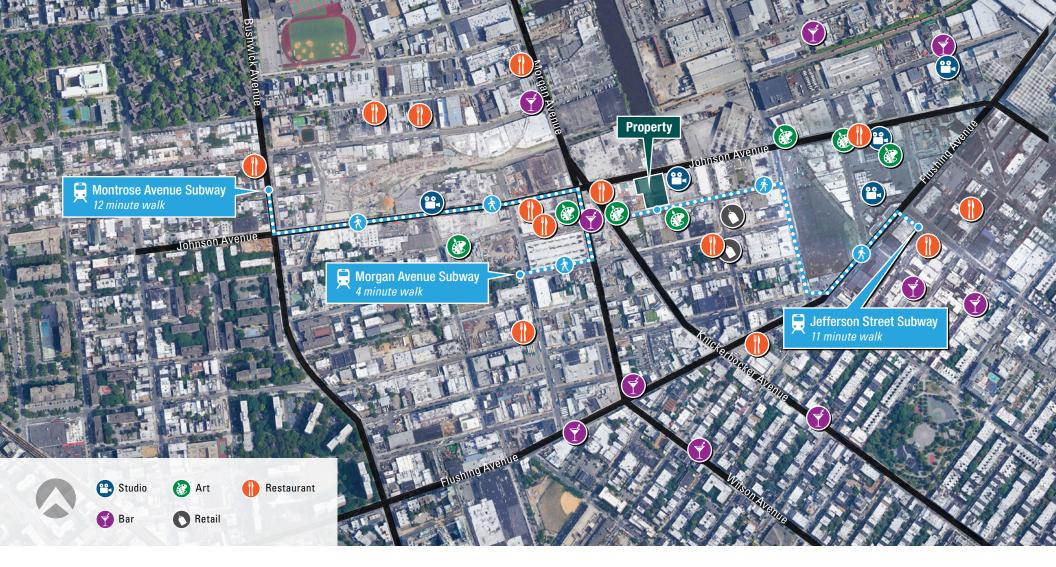

## Brooklyn Logistics Center 1

450 Johnson Avenue, Brooklyn, NY 11237

Morgan Avenue Subway 4 minute walk

#### **Prime Location**

- Less than three miles to Manhattan
- Easy access to the E or L subway line and B57 and B60 buses
- Walking distance from Morgan, Montrose and Flushing Avenues

Education (Population ages 25+)