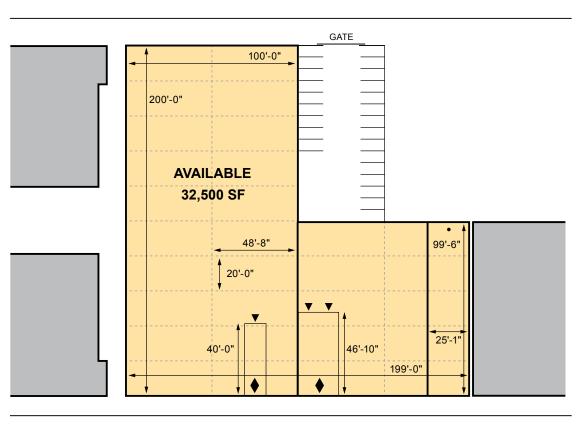

### **Building Specifications**

- 32,500 SF available
- 3 interior recessed loading positions
- 12'-16' clear height
- 20' x 48'-8" column spacing
- 5,000 SF paved and fenced parking lot (21 spaces) and street parking

Available

Dock Door Drive-in Door

Non-Prologis Building

• M1-2 zoning

JOHNSON STREET

Population

Household Income

|           | Total Population | Total Daytime Population | Median   | Average   | Per Capita |
|-----------|------------------|--------------------------|----------|-----------|------------|
| 1 MILE »  | 133,560          | 102,562                  | \$49,767 | \$73,975  | \$26,760   |
| 3 MILES » | 1,084,796        | 885,625                  | \$56,802 | \$84,554  | \$32,909   |
| 5 MILES » | 3,341,506        | 4,713,600                | \$68,855 | \$111,916 | \$46,621   |
|           |                  |                          |          |           |            |