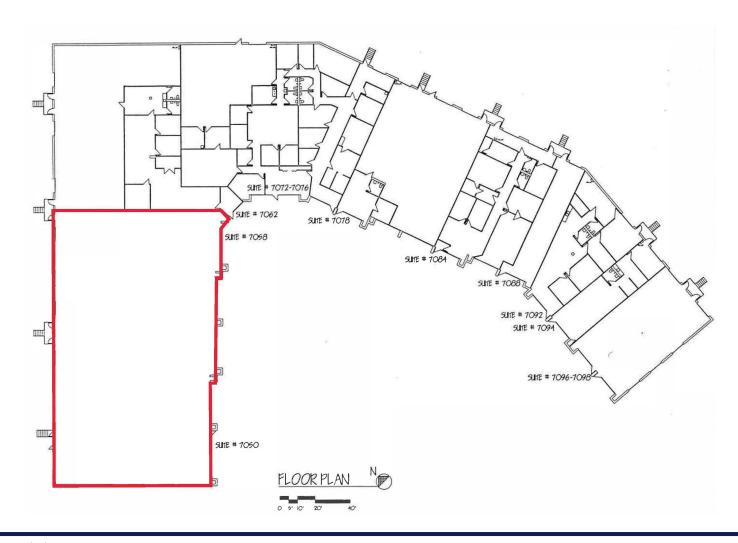

# 7050-58 UNIVERSAL AVENUE

KANSAS CITY, MISSOURI 64120

INDUSTRIAL FOR LEASE | 13,047 ± SF

#### **PROPERTY FEATURES**

- 13' Clear Height
- 4 Dock-High Doors
- 1 Drive-in Door
- Fully Air-Conditioned
- Excellent Highway Access
- Available Immediately
- Locally Owned and Managed

| SPACE FEATURES |                |
|----------------|----------------|
| TOTAL SF       | 13,047± SF     |
| LEASE RATE     | \$5.50 PSF NET |
| TAXES          | \$0.69± PSF    |
| INSURANCE      | \$0.11± PSF    |
| CAM            | \$0.90± PSF    |