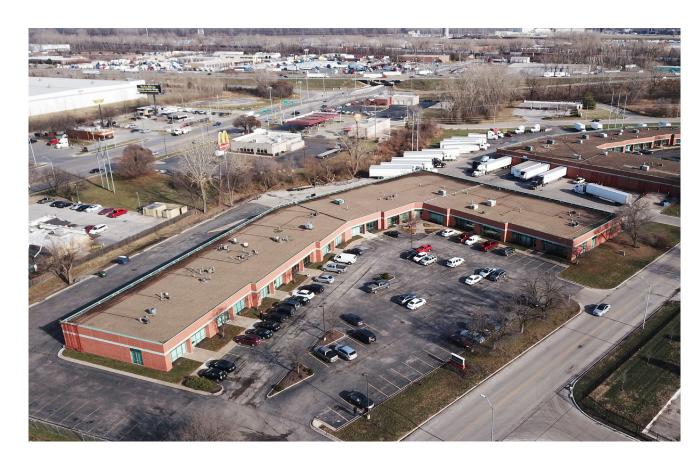

# 7050-58 UNIVERSAL AVENUE

KANSAS CITY, MISSOURI 64120

INDUSTRIAL FOR LEASE | 13,047 ± SF

#### **PROPERTY FEATURES**

- 13' Clear Height
- 4 Dock-High Doors
- 1 Drive-in Door
- Fully Air-Conditioned
- Excellent Highway Access
- Available Immediately
- Locally Owned and Managed

| SPACE FEATURES |                |
|----------------|----------------|
| TOTAL SF       | 13,047± SF     |
| LEASE RATE     | \$5.50 PSF NET |
| TAXES          | \$0.69± PSF    |
| INSURANCE      | \$0.11± PSF    |
| CAM            | \$0.90± PSF    |