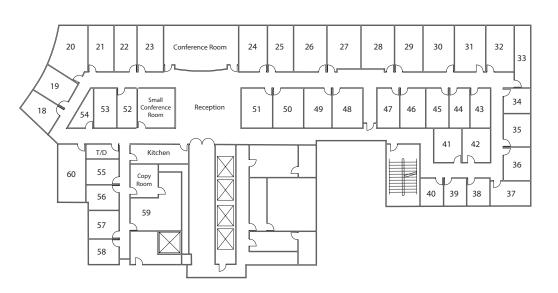

#### PREMIER Amenities

Our private suites are fully furnished and can be easily customized to fit your desired aesthetic and brand.

- Private Offices
- Team Rooms
- High Speed Internet
- Telephone Answering
- Mail Collection
- Equipped Kitchen
- Day Offices
- Meeting Rooms
- Daily Janitorial

We've been perfecting the professional workspace for over 16 years.

Highly-Professional

Atmosphere

• On-Site Manager &

Support Staff

- Scalable Solutions for
  Individuals and Teams
- On-Site Billing
- 90+ Locations
  Nationwide