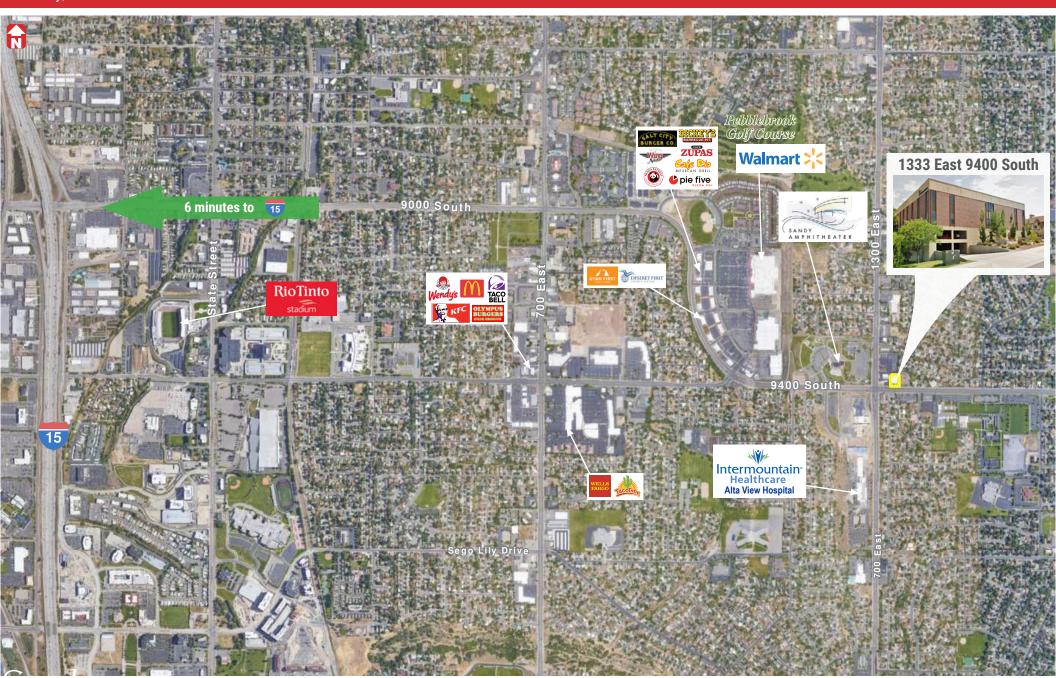

## **PROPERTY** FEATURES

- 25,118 SF Total Building
- 4,867 RSF Available
- Generous Tenant Improvements Available
- Newly Renovated Multi-Level Covered Parking Structure 96 Covered Stalls With Potential Access To 260 City Owned Parking Stalls Nearby
- Easy Access to Interstate 15
- Minutes to Quarry Bend and Other Retail Amenities
- New Roof in 2013
- New HVAC Systems
- Building Signage Available