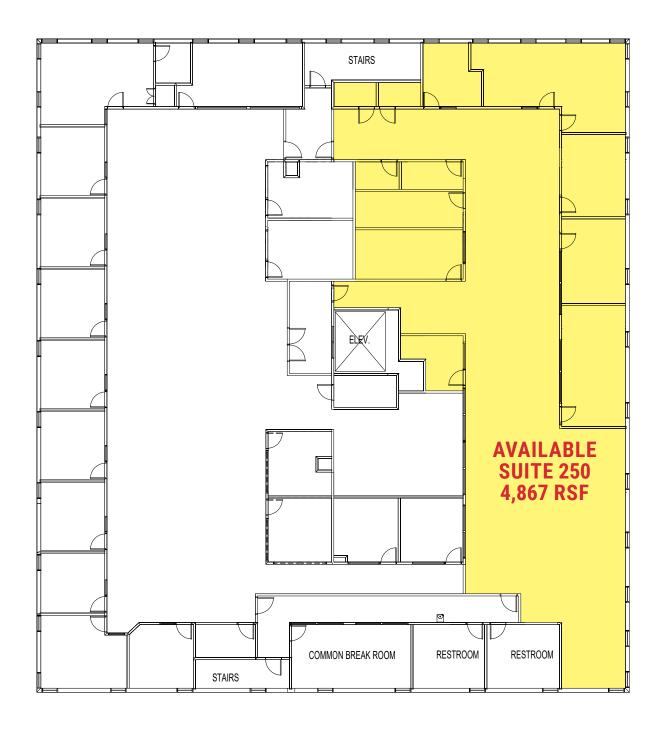

## **PROPERTY** FEATURES

- 25,118 SF Total Building
- 4,867 RSF Available
- Generous Tenant Improvements Available
- Newly Renovated Multi-Level Covered Parking Structure 96 Covered Stalls With Potential Access To 260 City Owned Parking Stalls Nearby
- Easy Access to Interstate 15
- Minutes to Quarry Bend and Other Retail Amenities
- New Roof in 2013
- New HVAC Systems
- Building Signage Available

376 East 400 South, Suite 120 | Salt Lake City, Utah 84111 | 801.578.5555 | www.ngacres.com

**SECOND FLOOR** 