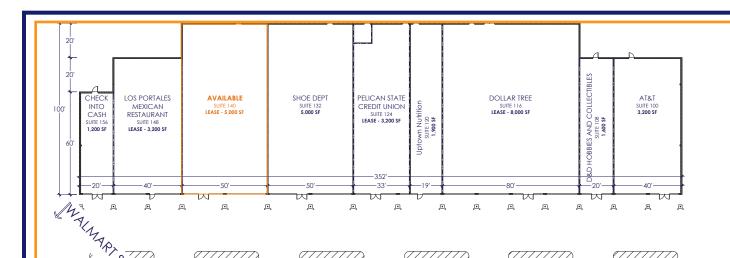

| SUITE | TENANT                          | SQFT  |
|-------|---------------------------------|-------|
| 100   | AT&T                            | 3,200 |
| 108   | Sea Nails & Spa                 | 1,600 |
| 116   | Dollar Tree                     | 8,000 |
| 120   | Uptown Nutrition                | 1,900 |
| 124   | Pelican State Credit Union      | 3,200 |
| 132   | Shoe Dept.                      | 5,000 |
| 140   | Available                       | 5,000 |
| 148   | Los Portales Mexican Restaurant | 3,200 |
| 156   | Check Into Cash                 | 1,200 |