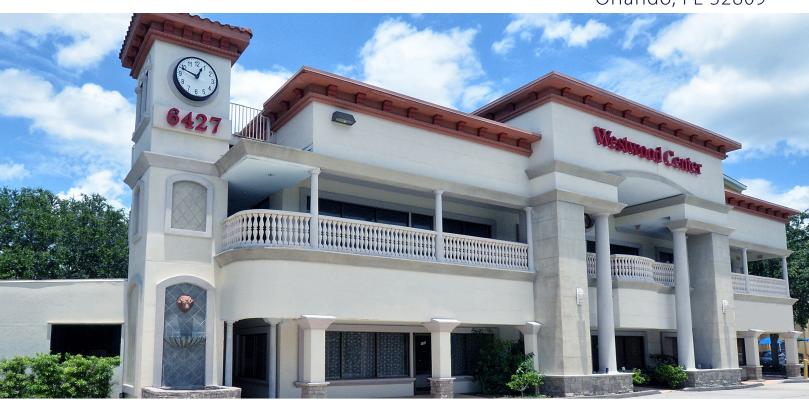

## For Sale or Lease Westwood Center

6427 Westwood Boulevard Orlando, FL 32809

### Opportunity

6,200± SF Available

5 Year Term; 2 Years Free. Call to Discuss

This 2-story, 13,300 sf Class A property features a 4,000± SF restaurant space with patio seating, as well as 6,200± SF of **second floor shell office space.** It is ideally located in the heart of the Tourist Corridor, less than one mile from Sea World and the Orange County Convention Center and offers excellent access to the Beachline Expressway (SR 528) and Interstate 4 (I-4).