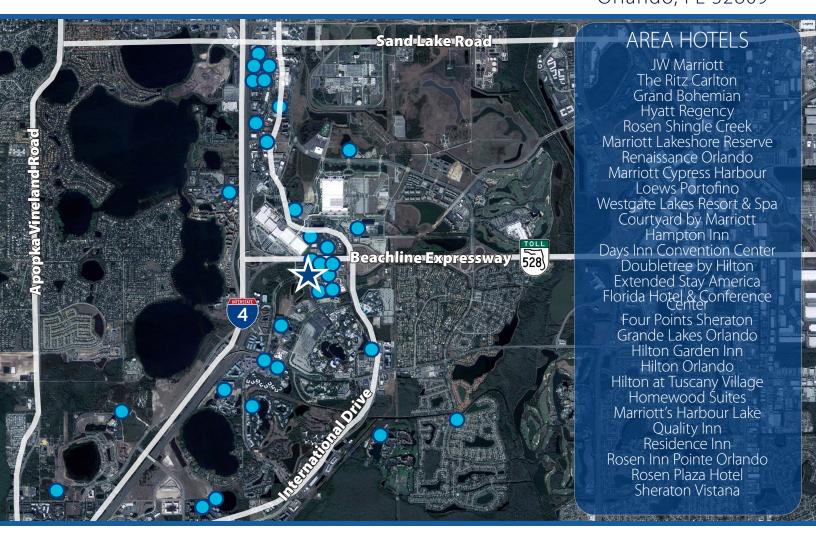

### Opportunity

6,200± SF Available

5 Year Term; 2 Years Free. Call to Discuss

This 2-story, 13,300 sf Class A property features a 4,000± SF restaurant space with patio seating, as well as 6,200± SF of **second floor shell office space.** It is ideally located in the heart of the Tourist Corridor, less than one mile from Sea World and the Orange County Convention Center and offers excellent access to the Beachline Expressway (SR 528) and Interstate 4 (I-4).

#### **Property Details**

- 13,300± SF on 1+ acre
- Building and proposed monument signage available
- Ample parking 3.3/1,000 SF
- 3-phase power
- Masonry construction
- Zoned P-D

| Demographics                                                               | 1 Mile   | 3 Mile     | 5 Mile  |
|----------------------------------------------------------------------------|----------|------------|---------|
| Population                                                                 | 2,299    | 39,200     | 135,229 |
| Average HH Income                                                          | \$46,939 | \$89,677   | 78,778  |
| Daytime Population                                                         | 1,186    | 14,830     | 48,400  |
| 2019 Annual Visitors to Orlando                                            |          | 75 million |         |
| Yearly Conventions Held at<br>Orange County Convention<br>Center (average) |          | 230        |         |
| Center (average)                                                           |          | 230        |         |