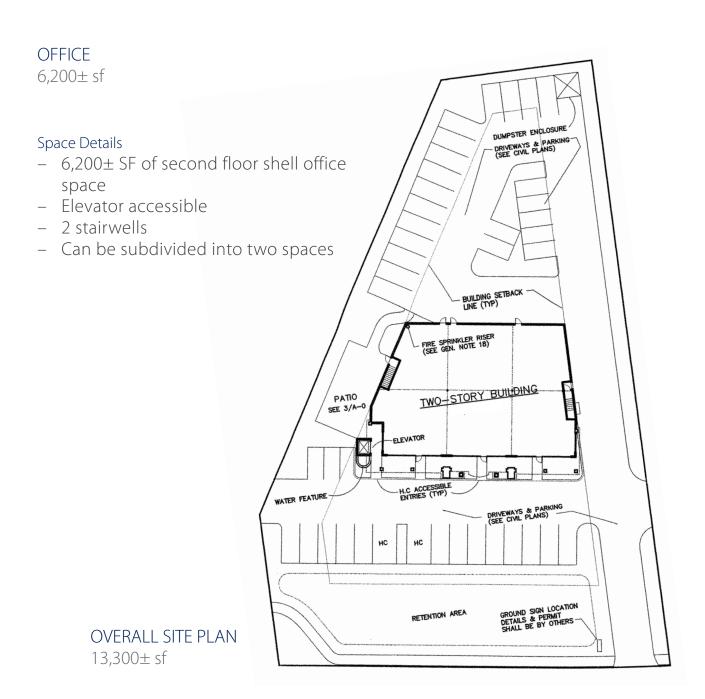

### Opportunity

6,200± SF Available

5 Year Term; 2 Years Free. Call to Discuss

This 2-story, 13,300 sf Class A property features a 4,000± SF restaurant space with patio seating, as well as 6,200± SF of **second floor shell office space.** It is ideally located in the heart of the Tourist Corridor, less than one mile from Sea World and the Orange County Convention Center and offers excellent access to the Beachline Expressway (SR 528) and Interstate 4 (I-4).

#### **Property Details**

- 13,300± SF on 1+ acre
- Building and proposed monument signage available
- Ample parking 3.3/1,000 SF
- 3-phase power
- Masonry construction
- Zoned P-D

| Demographics                                                               | 1 Mile   | 3 Mile     | 5 Mile  |
|----------------------------------------------------------------------------|----------|------------|---------|
| Population                                                                 | 2,299    | 39,200     | 135,229 |
| Average HH Income                                                          | \$46,939 | \$89,677   | 78,778  |
| Daytime Population                                                         | 1,186    | 14,830     | 48,400  |
| 2019 Annual Visitors to Orlando                                            |          | 75 million |         |
| Yearly Conventions Held at<br>Orange County Convention<br>Center (average) |          | 230        |         |
| Center (average)                                                           |          | 230        |         |