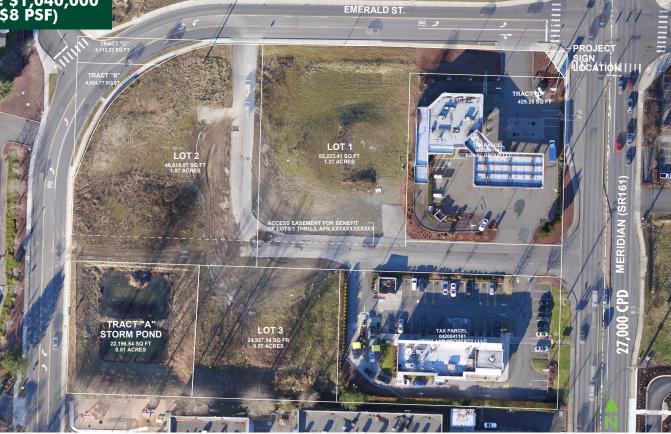

## SITE DETAILS

- + Lot 1: 55,223 SF
- + Lot 2: 46,616 SF
- + Lot 3: 24,957 SF
- + Zoning B: Business Disrict

## **KETNER SHEEAN**

Senior Associate +1 253 596 0028 ketner.sheean@cbre.com **BOB HACKER** Vice President +1 253 596 0049 bob.hacker@cbre.com

- + 3.42 acres (three lots)
- + High exposure with multiple ingress & egress
- + Storm water infrastructure in place
- + 27,000 cars per day on Meridian Ave E