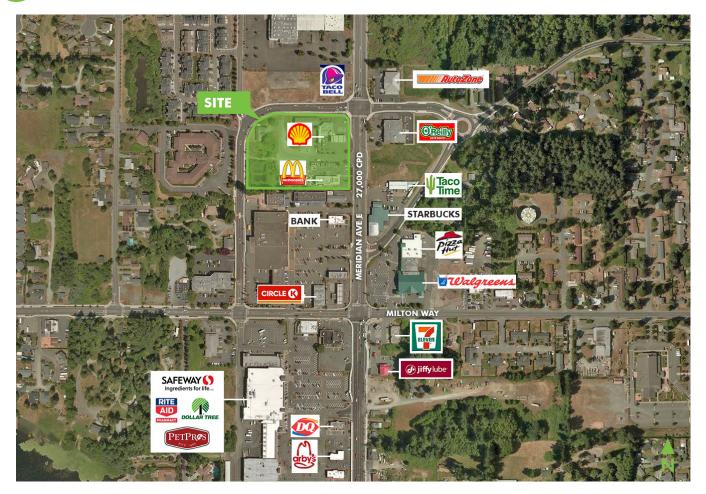

### FOR SALE

## **EMERALD WAY** 524 MERIDIAN AVE E MILTON, WASHINGTON 98354







ξÔ

## SITE DETAILS

- + Lot 1: 55,223 SF
- + Lot 2: 46,616 SF
- + Lot 3: 24,957 SF
- + Zoning B: Business Disrict



## **KETNER SHEEAN**

Senior Associate +1 253 596 0028 ketner.sheean@cbre.com **BOB HACKER** Vice President +1 253 596 0049 bob.hacker@cbre.com

- + 3.42 acres (three lots)
- + High exposure with multiple ingress & egress
- + Storm water infrastructure in place
- + 27,000 cars per day on Meridian Ave E

**CBRE, INC.** 1201 Pacific Avenue Suite 1502 Tacoma, WA 98402

#### www.cbre.us/tacoma



# FOR SALE EMERALD WAY

524 MERIDIAN AVENUE E Miton, WA 98354



## LOCATION MAP





## CONTACT US

#### **KETNER SHEEAN**

Senior Associate +1 253 596 0028 ketner.sheean@cbre.com

#### **BOB HACKER**

Vice President +1 253 596 0049 bob.hacker@cbre.com

#### **CBRE, INC.** 1201 Pacific Avenue Suite 1502 Tacoma, WA 98402

© 2018 CBRE, Inc. The information contained in this document has been obtained from sources believed reliable. While CBRE, Inc. does not doubt its accuracy, CBRE, Inc. has not verified it and makes no guarantee, warranty or representation about it. It is your responsibility to independently confirm its accuracy and completeness. Any projections, opinions, assumptions or estimates used are for example only and do not represent the current or future performance of the property. The value of this transaction to you depends on tax and other factors which s