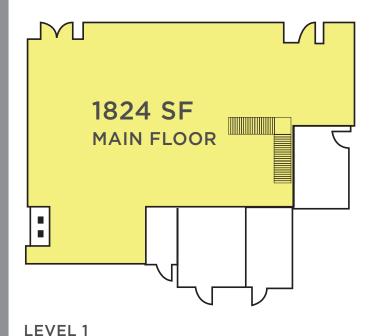

2,393 SF available space - 1,824 SF main floor and 569 SF mezzanine.

REALTY

For more information call: (206) 283-5212 **Retail Commercial Specialists** 

Tiffini Connell • Keenan Van Gaver 2101 Fourth Avenue, Suite 920, Seattle, WA 98121 www.wccommercialrealty.com

### SITE PLAN

• 1,824 SF on the main floor and 569 SF on the mezzanine, total of 2,393 SF.

LEVEL 2

REALTY

For more information call: (206) 283-5212 Retail Commercial Specialists

Tiffini Connell • Keenan Van Gaver 2101 Fourth Avenue, Suite 920, Seattle, WA 98121 www.wccommercialrealty.com