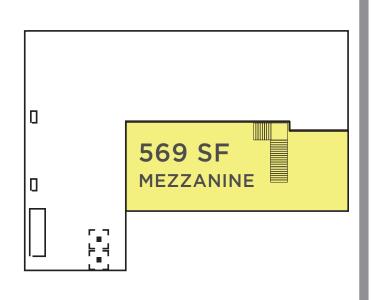

2,393 SF available space - 1,824 SF main floor and 569 SF mezzanine.

REALTY

For more information call: (206) 283-5212 **Retail Commercial Specialists** 

Tiffini Connell • Keenan Van Gaver 2101 Fourth Avenue, Suite 920, Seattle, WA 98121 www.wccommercialrealty.com

### SITE PLAN

• 1,824 SF on the main floor and 569 SF on the mezzanine, total of 2,393 SF.

LEVEL 2

REALTY

For more information call: (206) 283-5212 Retail Commercial Specialists

Tiffini Connell • Keenan Van Gaver 2101 Fourth Avenue, Suite 920, Seattle, WA 98121 www.wccommercialrealty.com