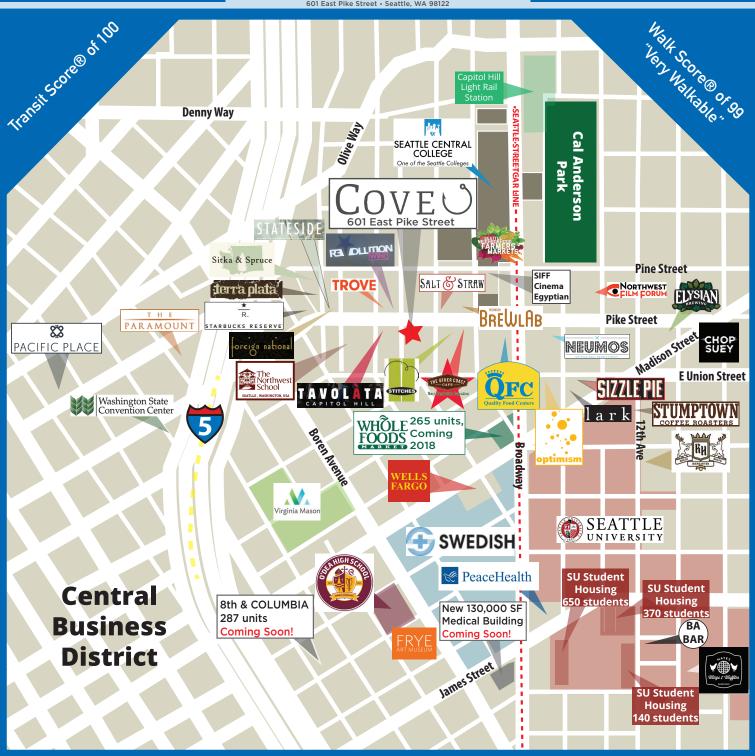

## **Unique Capitol Hill Pike Corridor Opportunity!**

601 East Pike Street + Seattle, WA 98122

In the middle of the sought-after Pike/Pine corridor in the trendy Capitol Hill neighborhood, this rare opportunity corner location has wall-to-wall windows optimizing natural light and visibility from the street. In a mixed-use building boasting 60 residential units, currently 95% occupied, it's surrounded by numerous other mixed-use buildings creating a high density living hotspot in the hub of Seattle's entertainment, dining and nightlife epicenter.