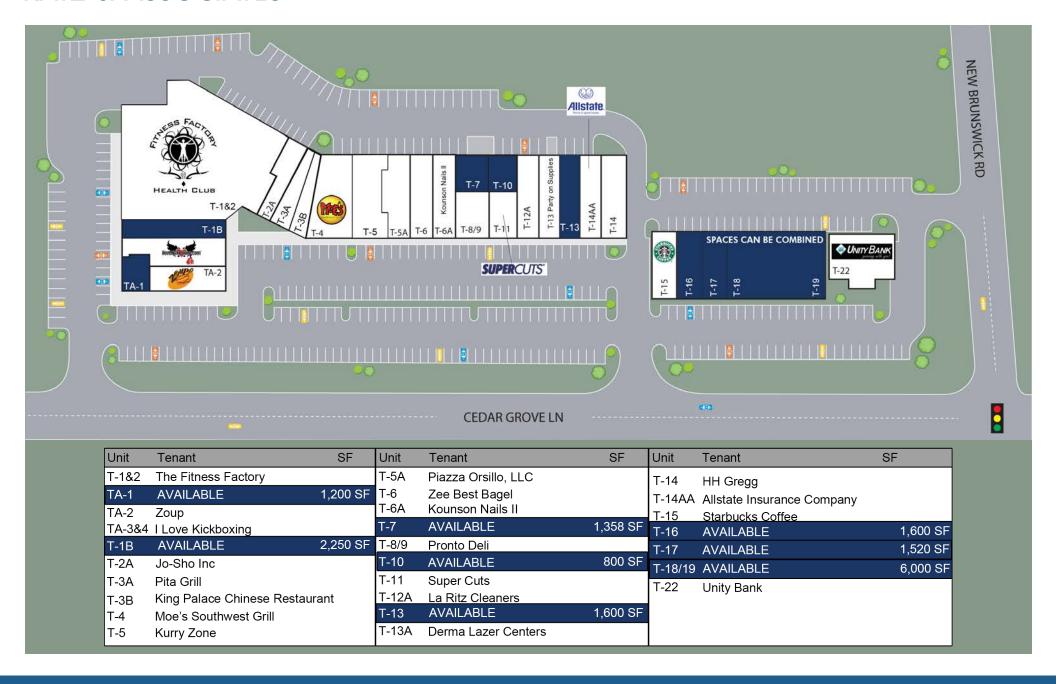

#### **AVAILABLE**

**T-A1:** 1,200 SF **T-1B:** 2,250 SF **T-10:** 800 SF **T-7:** 1,358 SF **T-13:** 1,600 SF **T-16:** 1,600 SF **T-17:** 1,520 SF T-18/19: 6,000 SF

70,000 SF Community Shopping Centre

#### **TENANTS INCLUDE**