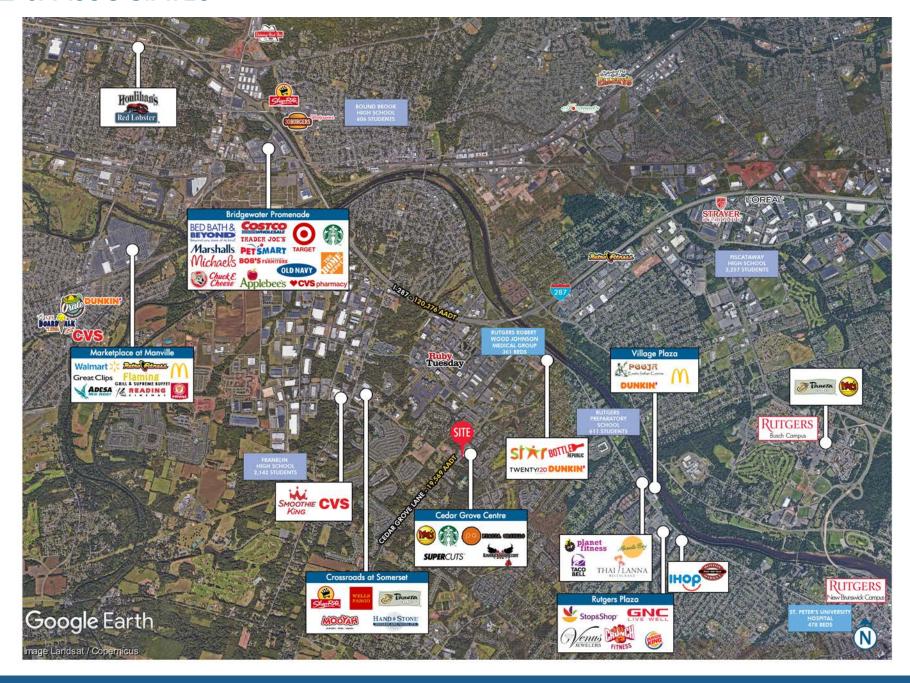

# **CEDAR GROVE CENTRE**

120 CEDAR GROVE LANE | SOMERSET, NJ

Ideal uses include full service restaurant, quick service restaurant, immediate medical care facility, service oriented retail

Over 150,000 employees within a 5 mile radius and approximately 2,000 hotel rooms within a 2 mile radius

All 3 Rutgers University campuses are located within 10 miles of the centre with approximately 50,000 students

#### **TENANTS INCLUDE**

## **KATZ & ASSOCIATES**

SITE | AERIAL

120 CEDAR GROVE LANE SOMERSET, NJ