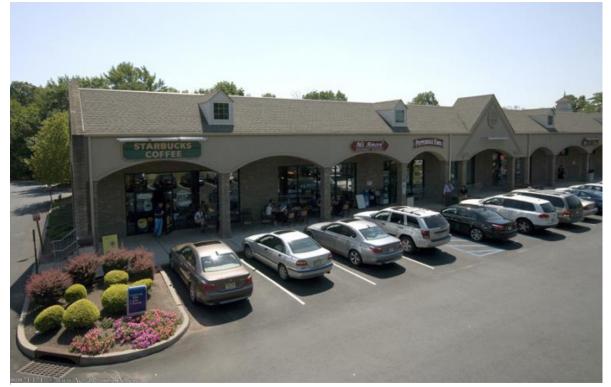

# **CEDAR GROVE CENTRE**

120 CEDAR GROVE LANE | SOMERSET, NJ



### **AMY STAATS**

Vice President
AmyStaats@dkatz.com
(201) 731-8494

### **KATZ & ASSOCIATES**







#### **AVAILABLE**

**T-A1:** 1,200 SF **T-1B:** 2,250 SF **T-10:** 800 SF **T-7:** 1,358 SF **T-13:** 1,600 SF **T-16:** 1,600 SF **T-17:** 1,520 SF T-18/19: 6,000 SF

70,000 SF Community Shopping Centre

Ideal uses include full service restaurant, quick service restaurant, immediate medical care facility, service oriented retail

Over 150,000 employees within a 5 mile radius and approximately 2,000 hotel rooms within a 2 mile radius

All 3 Rutgers University campuses are located within 10 miles of the centre with approximately 50,000 students

#### **TENANTS INCLUDE**













### KATZ & ASSOCIATES



## **KATZ & ASSOCIATES**



SITE | AERIAL

120 CEDAR GROVE LANE SOMERSET, NJ