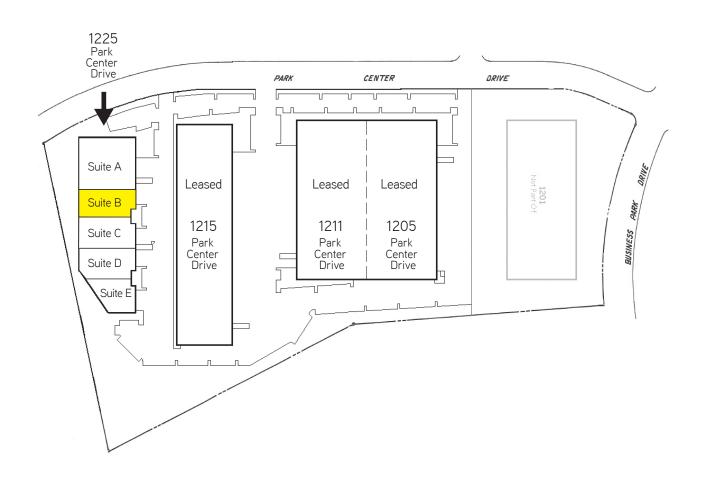

#### **AVAILABLE SUITE:**

B 10,271 SF 5% OFFICE

## 1225 Park Center Drive, Vista, California 92083

| UNIT    | SQUARE<br>FEET | % IMPROVED | LOADING<br>D= DOCK; G=GRADE | Lease Rate<br><del>(NNN)</del>               | Available |
|---------|----------------|------------|-----------------------------|----------------------------------------------|-----------|
| Suite B | 10,271         | 5%         | 1G                          | <del>\$0.63/SF</del><br><b>\$0.57 Gross*</b> | Now       |