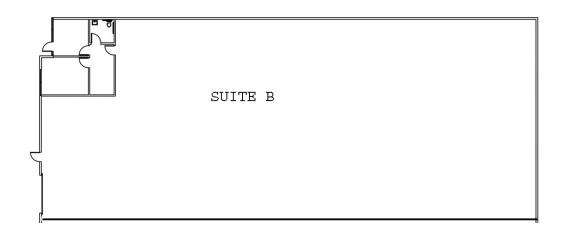

#### **AVAILABLE SUITE:**

B 10,271 SF 5% OFFICE

## 1225 Park Center Drive, Vista, California 92083

| UNIT    | SQUARE<br>FEET | % IMPROVED | LOADING<br>D= DOCK; G=GRADE | Lease Rate<br><del>(NNN)</del>               | Available |
|---------|----------------|------------|-----------------------------|----------------------------------------------|-----------|
| Suite B | 10,271         | 5%         | 1G                          | <del>\$0.63/SF</del><br><b>\$0.57 Gross*</b> | Now       |