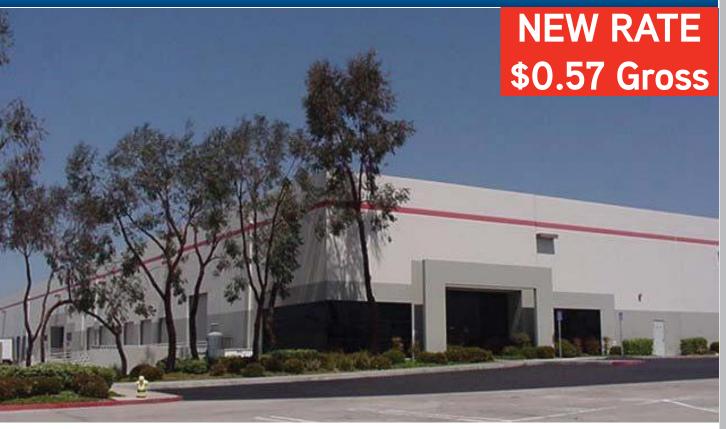

## 1225 Park Center Drive, Vista, California 92083

| UNIT    | SQUARE<br>FEET | % IMPROVED | LOADING<br>D= DOCK; G=GRADE | Lease Rate<br><del>(NNN)</del>               | Available |
|---------|----------------|------------|-----------------------------|----------------------------------------------|-----------|
| Suite B | 10,271         | 5%         | 1G                          | <del>\$0.63/SF</del><br><b>\$0.57 Gross*</b> | Now       |

Nets \$0.18

\$0.57 Gross\*