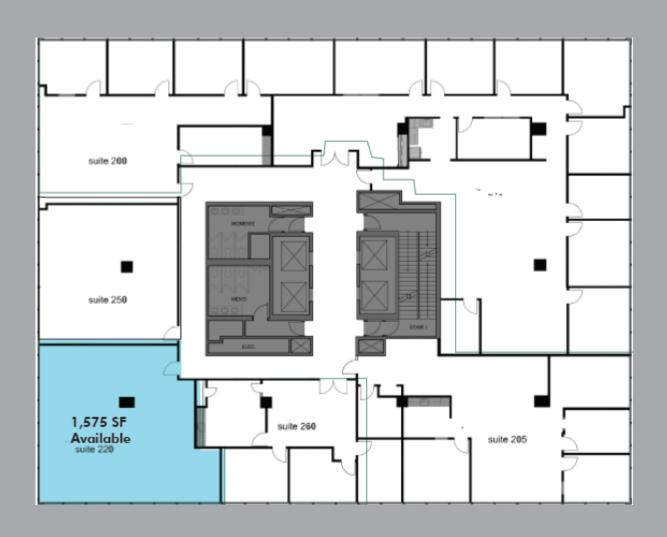

### PROPERTY SPECIFICATIONS

| Total Available: | 10 <sup>th</sup> Floor Penthouse 9,456 sq. ft. (available 6/1/21)<br>8 <sup>th</sup> Floor (suite 803) 2,634 (available)<br>8 <sup>th</sup> Floor (suite 801) 8,591 SF (available 6/1/21)<br>2 <sup>nd</sup> floor (suite 220) 1,575 SF (available)<br>(Note: Suites 801 & 803 can be combined for 11,225 SF) |
|------------------|---------------------------------------------------------------------------------------------------------------------------------------------------------------------------------------------------------------------------------------------------------------------------------------------------------------|
| Asking Rent:     | \$27.00/sq. ft. + TE                                                                                                                                                                                                                                                                                          |
| Term:            | Negotiable                                                                                                                                                                                                                                                                                                    |
| Power:           | 3 separate feeds: Front Office – 400 Amps @ 460 Volt 3 Phase Center – 500 Amps @ 460 Volt 3 Phase Rear – 2,000 Amps @ 460 Volt 3 Phase                                                                                                                                                                        |

### **FLOOR PLANS**

2nd Floor