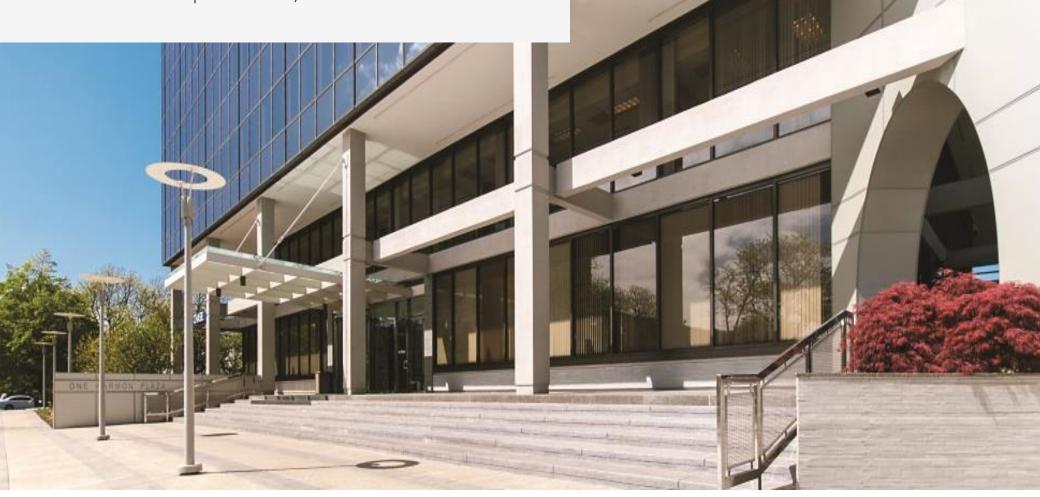

# ONE HARMON PLAZA

1 HARMON PLAZA | SECAUCUS, NJ 07094





### PROPERTY SPECIFICATIONS

| Total Available: | 10 <sup>th</sup> Floor Penthouse 9,456 sq. ft. (available 6/1/21)<br>8 <sup>th</sup> Floor (suite 803) 2,634 (available)<br>8 <sup>th</sup> Floor (suite 801) 8,591 SF (available 6/1/21)<br>2 <sup>nd</sup> floor (suite 220) 1,575 SF (available)<br>(Note: Suites 801 & 803 can be combined for 11,225 SF) |
|------------------|---------------------------------------------------------------------------------------------------------------------------------------------------------------------------------------------------------------------------------------------------------------------------------------------------------------|
| Asking Rent:     | \$27.00/sq. ft. + TE