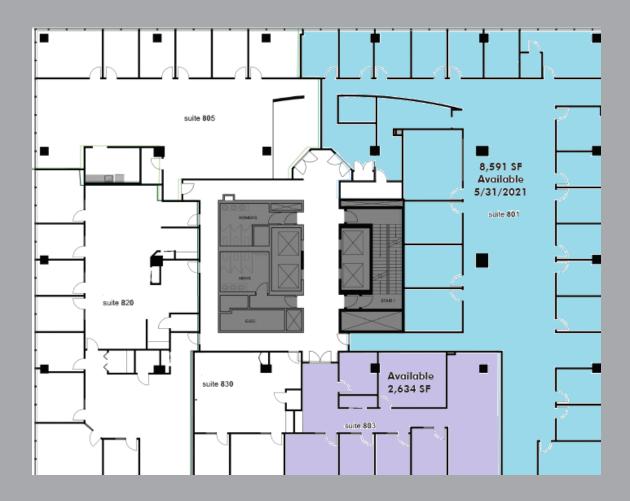

### PROPERTY SPECIFICATIONS

| Total Available: | 10 <sup>th</sup> Floor Penthouse 9,456 sq. ft. (available 6/1/21)<br>8 <sup>th</sup> Floor (suite 803) 2,634 (available)<br>8 <sup>th</sup> Floor (suite 801) 8,591 SF (available 6/1/21)<br>2 <sup>nd</sup> floor (suite 220) 1,575 SF (available)<br>(Note: Suites 801 & 803 can be combined for 11,225 SF) |
|------------------|---------------------------------------------------------------------------------------------------------------------------------------------------------------------------------------------------------------------------------------------------------------------------------------------------------------|
| Asking Rent:     | \$27.00/sq. ft. + TE                                                                                                                                                                                                                                                                                          |
| Term:            | Negotiable                                                                                                                                                                                                                                                                                                    |
| Power:           | 3 separate feeds: Front Office – 400 Amps @ 460 Volt 3 Phase Center – 500 Amps @ 460 Volt 3 Phase Rear – 2,000 Amps @ 460 Volt 3 Phase                                                                                                                                                                        |

## FLOOR PLANS

10th Floor

8<sup>th</sup> Floor