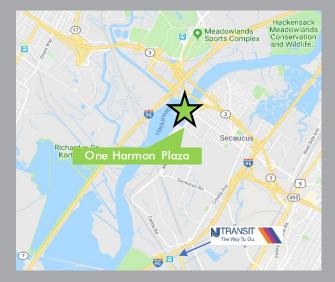

### **PROPERTY HIGHLIGHTS**

- Recent renovations include common area, café, fitness & conference center
- Top of building signage available
- Covered parking
- On-site management
- Five minutes from Secaucus Junction with NJ Transit shuttle service one block from the building
- Five miles from the Lincoln Tunnel