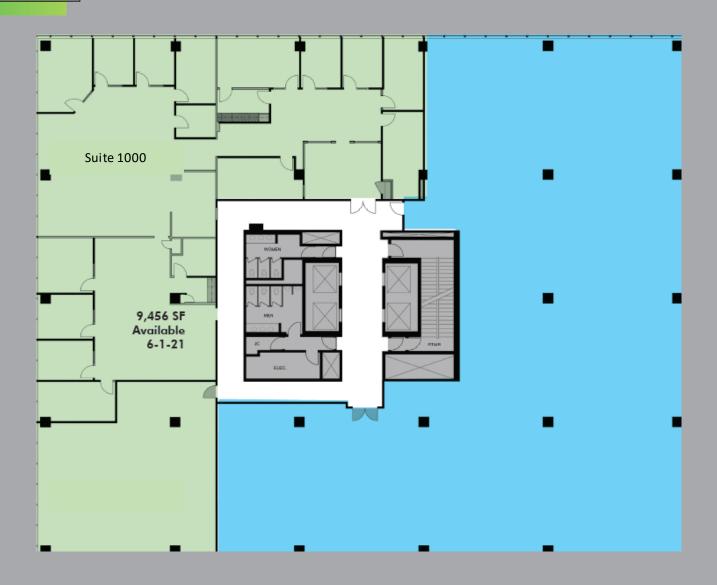

### PROPERTY SPECIFICATIONS

| Total Available: | 10 <sup>th</sup> Floor Penthouse 9,456 sq. ft. (available 6/1/21)<br>8 <sup>th</sup> Floor (suite 803) 2,634 (available)<br>8 <sup>th</sup> Floor (suite 801) 8,591 SF (available 6/1/21)<br>2 <sup>nd</sup> floor (suite 220) 1,575 SF (available)<br>(Note: Suites 801 & 803 can be combined for 11,225 SF) |
|------------------|---------------------------------------------------------------------------------------------------------------------------------------------------------------------------------------------------------------------------------------------------------------------------------------------------------------|
| Asking Rent:     | \$27.00/sq. ft. + TE                                                                                                                                                                                                                                                                                          |
| Term:            | Negotiable                                                                                                                                                                                                                                                                                                    |
| Power:           | 3 separate feeds: Front Office – 400 Amps @ 460 Volt 3 Phase Center – 500 Amps @ 460 Volt 3 Phase Rear – 2,000 Amps @ 460 Volt 3 Phase                                                                                                                                                                        |

## FLOOR PLANS

10th Floor

8<sup>th</sup> Floor